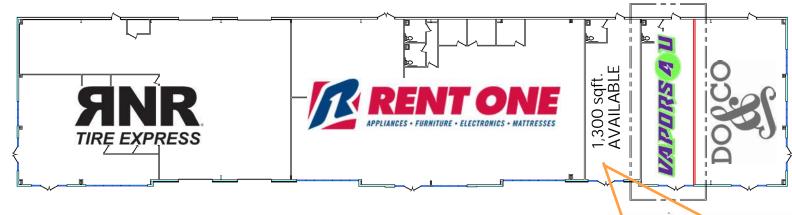

# **Space Details**

- Suite C 20' x 65'
- NNN Est. @ \$2.50/SF
- Flexible Terms, TI, BTS Available
- . Large Pylon Panel (Hwy 60W @ DG)
- Monument Sign Panel (Olivette Church)
- Menards Grand Opening Spring '20!

## **Inline Tenants**

- RNR Tire Express
- Rent One
- Vapors 4U
- · Dough & Co