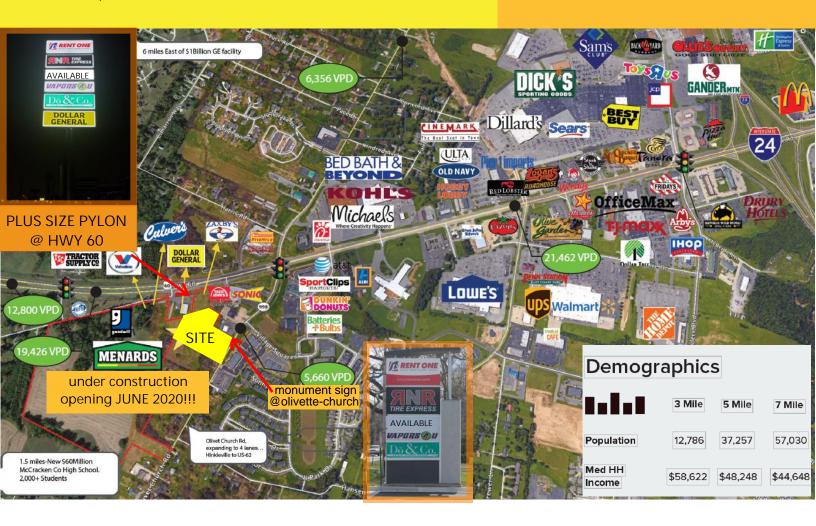

### PROPERTY DETAILS

- New Retail Center Located In The Heart Of Paducah's **Newest Restaurants & Retail Developments**
- Adjacent To The New Menard's Home Center (under contract)
- Excellent Visibility From Hwy. 60
- · Space Available On Large Pylon Sign
- · Huge Parking Field

## **Share Traffic With:**

- Tractor Supply Co.
- · Batteries + Bulbs
- Culvers
- Dunkin Donuts
- · Zaxby's

Valvoline

· Chik fil a

- Dollar General
- Sports Clips
- Sonic

- · Taco Johns
- · Taco Johns