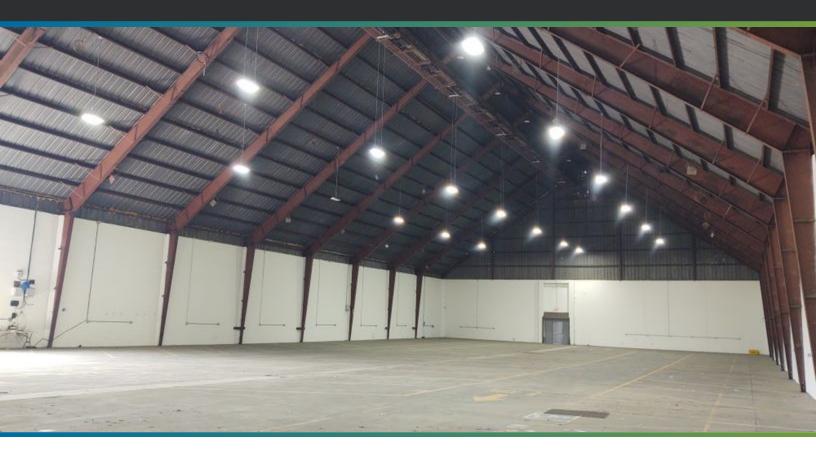

## Property

Clear span metal building with oversize GL door and gated access. Ideal for indoor storage and staging of large equipment, bulk materials.

## Location

Richmond Harbor location with immediate access to I-580 via Harbour Way South interchange. Part of a fenced and gated multi-tenant industrial property

- Walking distance to R&W Ferry or AC Bus #74
- Smooth Concrete Floors
- Clear Span with Clear Height 22' to 45'