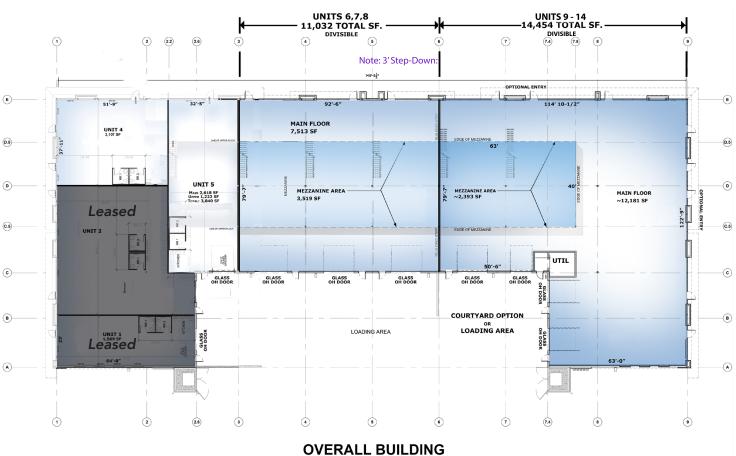

### **FLOOR PLAN THE COLLECTIVE - BUILDING 1**

DISCLAIMER: This brochure has been prepared by Bartell and Company for use by a limited number of parties and has been obtained from sources believed reliable. While we do not doubt its accuracy, we have not verified it, and make no guarantee, warranty or representation about it. It is your responsibility to confirm, independently, its accuracy and completeness.

#### LOADING

12' x 12' clear overhead glass doors with satin-etched finish option

| UNITS | AVAILABILITY | SQ FT        | NOTES                                     |
|-------|--------------|--------------|-------------------------------------------|
| 1-3   | Leased       |              |                                           |
| 4     | Available    | 2,107        | Built Out, Ready for Occupancy            |
| 5     | Available    | 3,840        | Built Out, Ready for Occupancy, Mezzanine |
| 6-8   | Available    | 2,000-11,032 | Divisible, Mezzanine                      |
| 9-10  | Available    | 2,000-14,454 | Divisible, Mezzanine                      |
| 11-14 | Available    | 2,000-14,454 | Divisible                                 |

#### **CLEAR HEIGHT**

Units 1-8: 20' Units 9-14: 24'

2,000 to 29,500

**RENTABLE SQUARE FEET** 