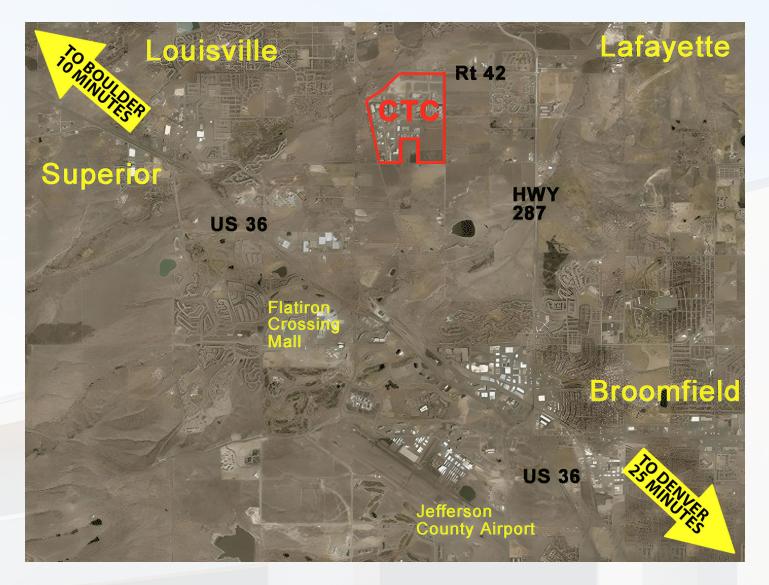

- symmetrical available
- Mezzanines in place (on some units)
- Storefront glass glazing with custom company sign mount
- Accessible rear loading for office or office warehouse - most units
- Access to I-25, downtown Denver & DIA
- Access to Hwy 36, downtown Boulder