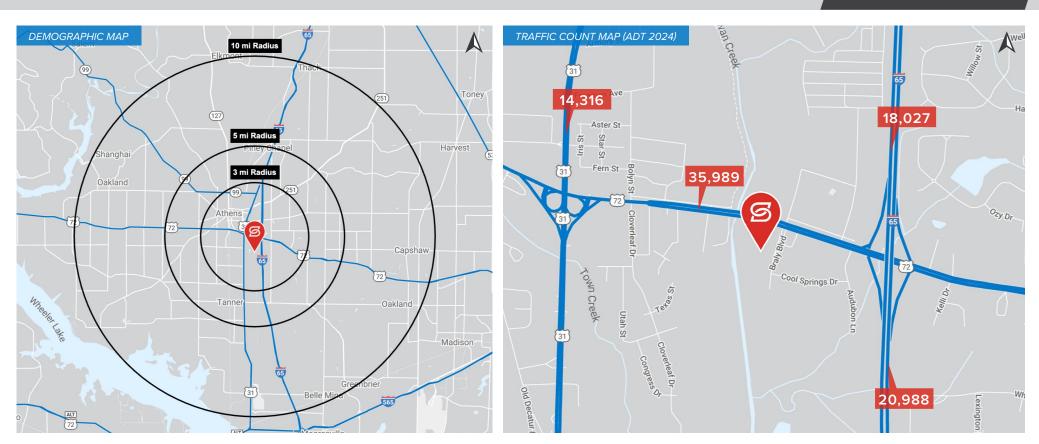

#### AVAILABLE

• Suite D: 1,600 SF

- TRAFFIC COUNT (ADT 2022)
  On AL-72, at site: 35,989
- On I-65, south of site: 18,027

## **2024 DEMOGRAPHICS**

|            | 3 MILE | 5 MILE | 10 MILE |                   | 3 MILE   | 5 MILE   | 10 MILE   |            | 3 MILE | 5 MILE | 10 MILE |
|------------|--------|--------|---------|-------------------|----------|----------|-----------|------------|--------|--------|---------|
| POPULATION | 22,628 | 39,815 | 95,060  | AVG. HH<br>INCOME | \$90,087 | \$92,875 | \$100,011 | HOUSEHOLDS | 9,404  | 16,228 | 36,295  |