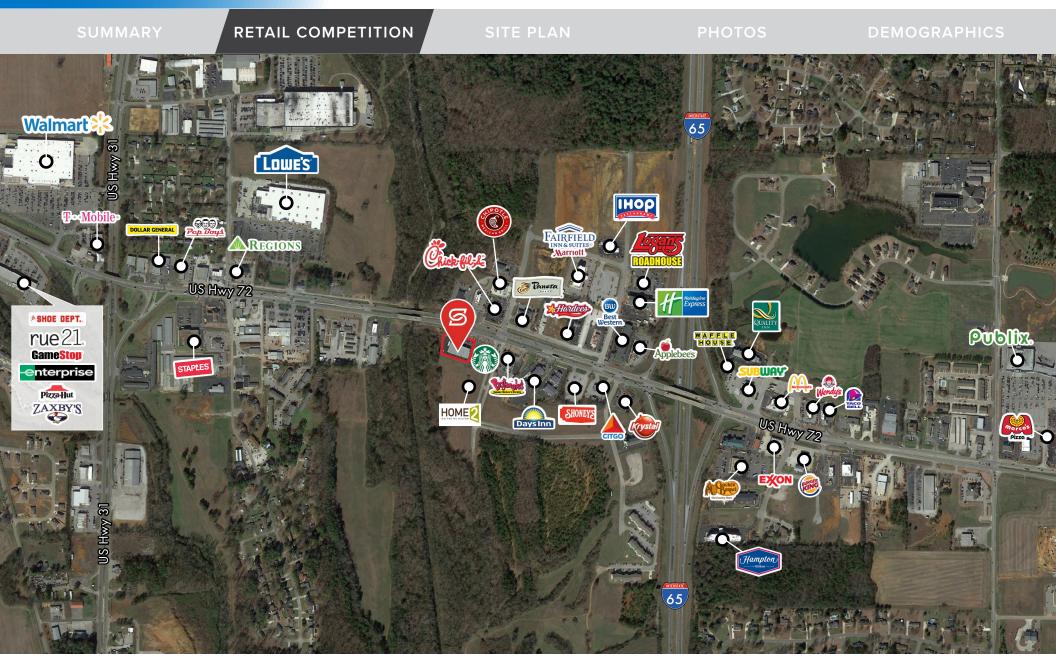

### **PROPERTY OVERVIEW**

This Starbucks anchored center is located on Athens' main retail corridor, Highway 72, directly off the exit for I-65 and Highway 31. Big box retailers in the market include Walmart Supercenter, Lowe's, and Publix.

This location offers impressive retail synergy with nearby national retailers including Chick-fil-A, Dairy Queen, Chevron, Applebee's, IHOP, Pep Boys, Bojangles, McDonald's, Burger King, and more. The site also benefits from national hotel brands within walking distance including Fairfield Inn & Suites by Marriot, Days Inn & Suites by Wyndham, Best Western Inn, Holiday Inn Express & Suites, and Hampton Inn & Suites.

#### LOCATION

- Located at intersection of AL-72 and I-65 (Exit 351)
- Site is within walking distance to many national hotel brands

#### **RETAIL COMPETITION**

EXIT

The foregoing is solely for information purposes and is subject to change without notice. Stirling Properties makes no representations or warranties regarding the properties or information herein including but not limited to any and all images pertaining to these properties. It is the obligation of each purchaser/lessee to investigate the condition and attributes of the properties and to verify the accuracy of the foregoing information to the extent such purchaser/lessee deems necessary. Also subject to errors, omissions, changes in terms and conditions, prior sale, lease or withdrawal, without notice. 6/24