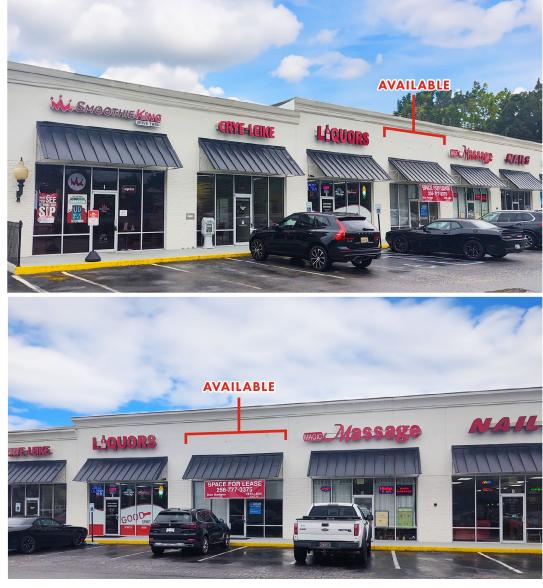

#### AVAILABLE

• Suite D: 1,600 SF

- TRAFFIC COUNT (ADT 2022)
  On AL-72, at site: 35,989
- On I-65, south of site: 18,027