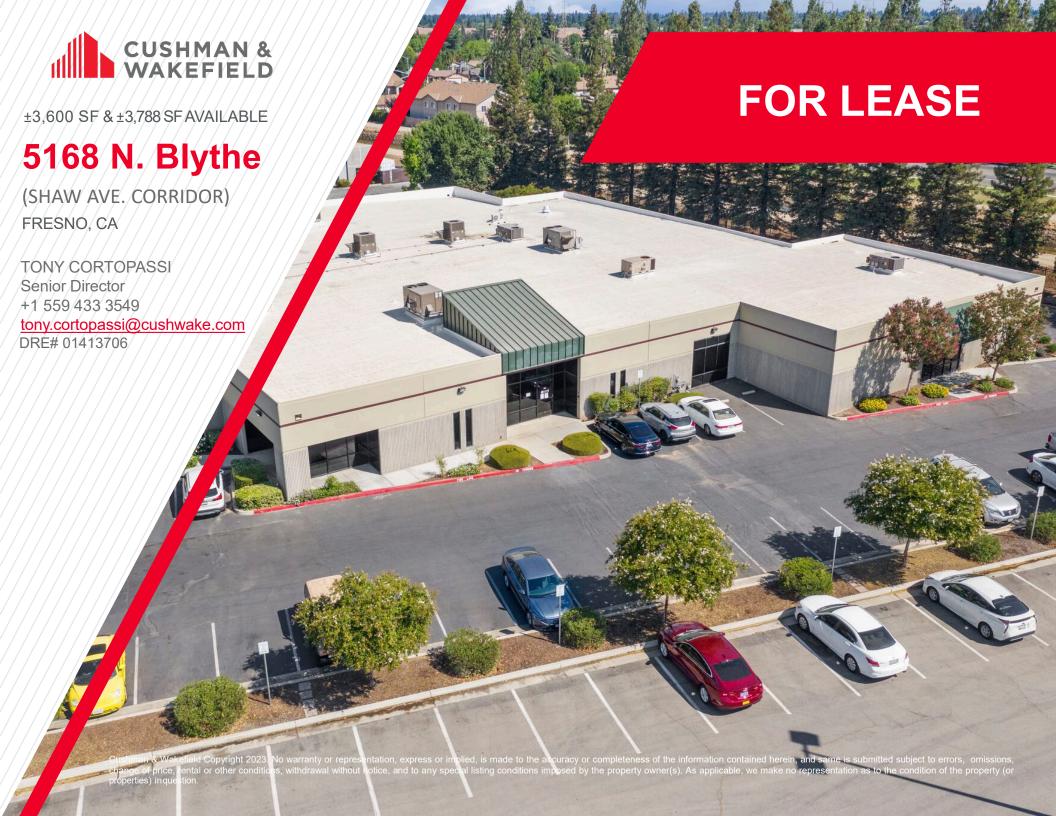

## **OVERVIEW**

5168 N. Blythe Avenue is situated on the north side of Blythe Corporate Campus.

The site provides easy access to both north Fresno, 99 freeway, and the Shaw corridor. This allows easy access to retail amenities including, restaurants, shopping and banking.

#### **PROPERTY FEATURES**

| Building Size:          | ±24,808 SF                                     | Lease Rate:   | negotiable, on a modified gross structure |
|-------------------------|------------------------------------------------|---------------|-------------------------------------------|
| Space Available:        | ±3,600 SF – Suite 104<br>±3,788 SF – Suite 103 | APN:          | 509-091-30S                               |
| Tenant<br>Improvements: | Negotiable                                     | Year Built:   | 1989                                      |
| Zoning:                 | RMX(Regional Mixed Use)                        | Parking:      | 4.31/1,000                                |
| Land Area:              | ±1.68 Acres                                    | Construction: | Reinforced concrete                       |