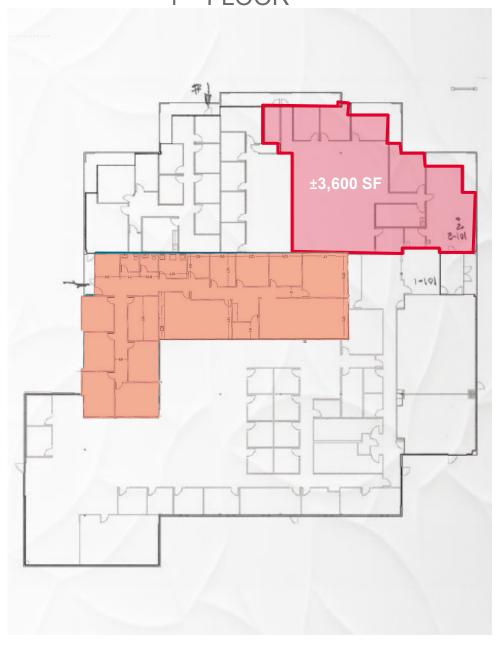

# 5168 N. BLYTHE 1<sup>ST</sup> FLOOR

Cushman & Wakefield Copyright 2023. No warranty or representation, express or implied, is made to the accuracy or completeness of the information contained herein, and same is submitted subject to errors, omissions, change of price, rental or other conditions, withdrawal without notice, and to any special listing conditions imposed by the property owner(s). As applicable, we make no representation as to the condition of the property (or properties) in question.

#### **PROPERTY FEATURES**

| Building Size:          | ±24,808 SF                                     | Lease Rate:   | negotiable, on a modified gross structure |
|-------------------------|------------------------------------------------|---------------|-------------------------------------------|
| Space Available:        | ±3,600 SF – Suite 104<br>±3,788 SF – Suite 103 | APN:          | 509-091-30S                               |
| Tenant<br>Improvements: | Negotiable                                     | Year Built:   | 1989                                      |
| Zoning:                 | RMX(Regional Mixed Use)                        | Parking:      | 4.31/1,000                                |
| Land Area:              | ±1.68 Acres                                    | Construction: | Reinforced concrete                       |