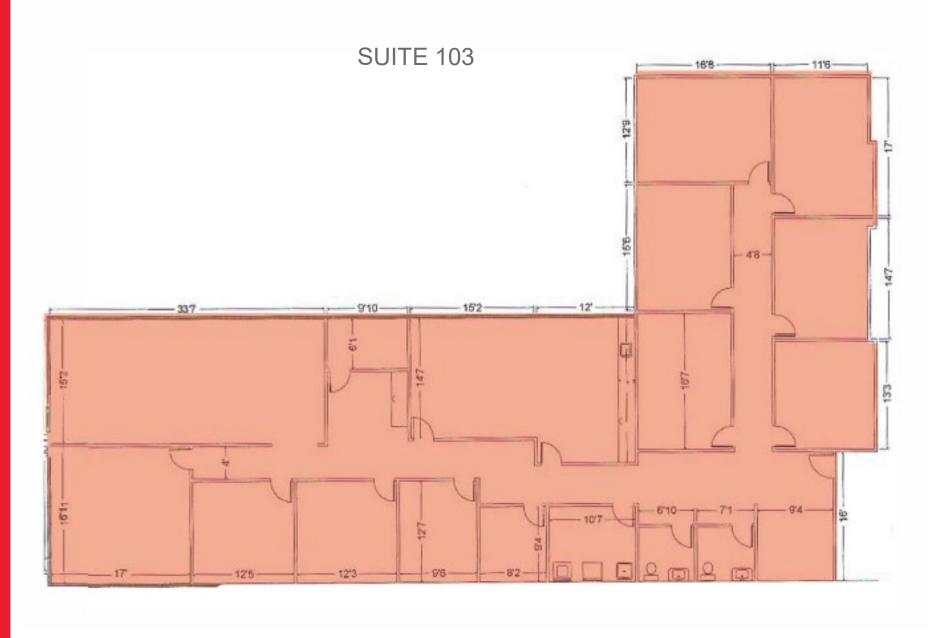

# 5168 N. BLYTHE 1<sup>ST</sup> FLOOR

Cushman & Wakefield Copyright 2023. No warranty or representation, express or implied, is made to the accuracy or completeness of the information contained herein, and same is submitted subject to errors, omissions, change of price, rental or other conditions, withdrawal without notice, and to any special listing conditions imposed by the property owner(s). As applicable, we make no representation as to the condition of the property (or properties) in question.

#### **PROPERTY FEATURES**

| Building Size:          | ±24,808 SF                                     | Lease Rate:   | negotiable, on a modified gross structure |
|-------------------------|------------------------------------------------|---------------|-------------------------------------------|
| Space Available:        | ±3,600 SF – Suite 104<br>±3,788 SF – Suite 103 | APN:          | 509-091-30S                               |
| Tenant<br>Improvements: | Negotiable                                     | Year Built:   | 1989                                      |
| Zoning:                 | RMX(Regional Mixed Use)                        | Parking:      | 4.31/1,000                                |
| Land Area:              | ±1.68 Acres                                    | Construction: | Reinforced concrete                       |