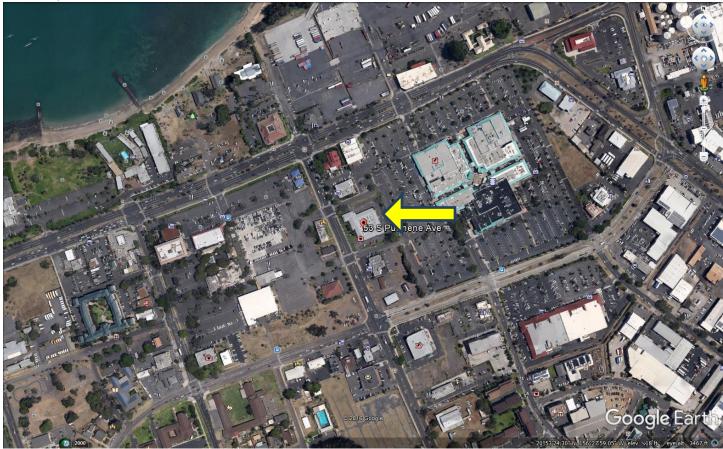

# **FOR LEASE** 53 Puunene Avenue Kahului, HI 96732

| Location:    | 20553724.30 10 15652759.05 W elev 18 ft. eye alt 3467 ft 0                                                                                                                               |
|--------------|------------------------------------------------------------------------------------------------------------------------------------------------------------------------------------------|
| Available:   | 1,000 – 16,500 SF office or retail space.                                                                                                                                                |
| Description: | One-story professional office & retail building.                                                                                                                                         |
| Opportunity: | Excellent opportunity to lease prime office/retail space located on Puunene Avenue – Call now !!!                                                                                        |
| Parking:     | Parking is in common with handicapped stalls available.                                                                                                                                  |
| Lease Rate:  | \$2.25 psf/month, Triple Net (Call for CAM info)                                                                                                                                         |
| Remarks:     | Ground floor office/retail space located only minutes from downtown Wailuku and Kaahumanu Shopping Center with excellent visibility and access. Also near UH-Maui College and Maui Mall. |
| Contact:     |                                                                                                                                                                                          |