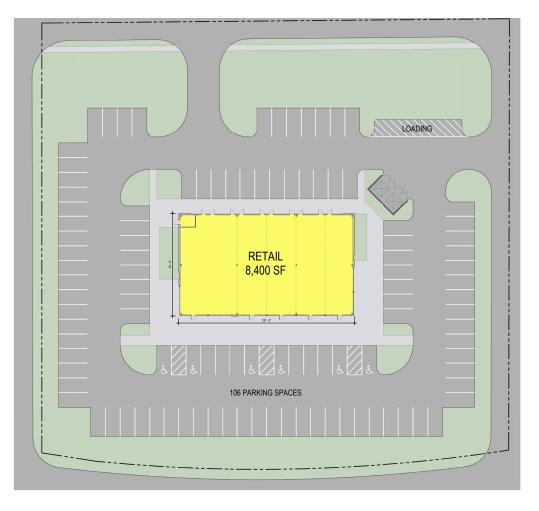

#### RETAIL SPACE

Up to 8,400 SF

#### **COMMENTS**

- New development featuring 90,000 SF of Medical Offices (Under Contract)
- Estimated Q3 2025 Delivery
- Up to 8,400 SF of Retail Space Available at entrance to development
- 0.9± 1.2± Acre Outparcels Available for Ground Lease
- Multiple access points from Alexandria Pike & Industrial Road
- 1 mile north of the new Publix development
- Less than 1 mile from NKU & I-471
- Just 5 minutes from I-275 and 10 minutes from Downtown Cincinnati

### **DRAFT Rendering Layout**

Alexandria Pike & Industrial Road, Cold Spring, KY