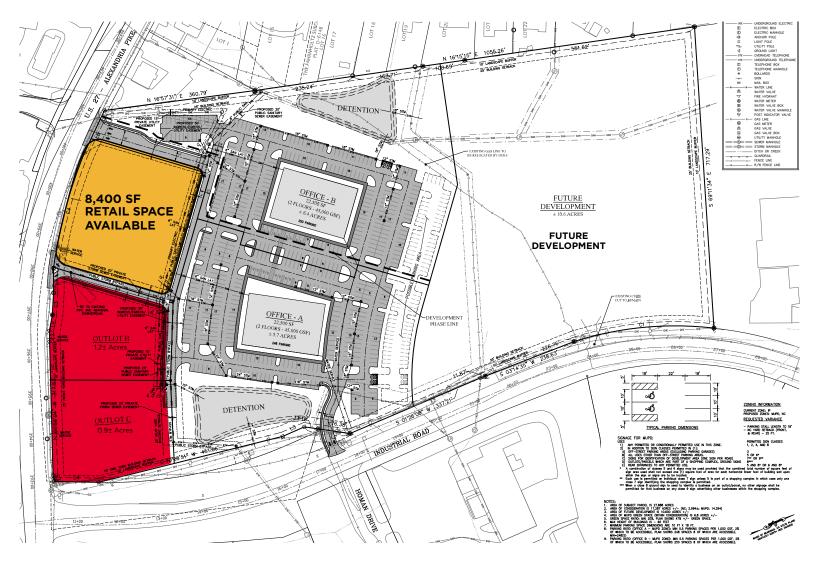

### **DRAFT Rendering Layout**

Alexandria Pike & Industrial Road, Cold Spring, KY

#### RETAIL SPACE

Up to 8,400 SF

#### **OUTLOTS**

0.9± - 1.2± Acres

#### **COMMENTS**

- New development featuring 90,000 SF of Medical Offices (Under Contract)
- Estimated Q3 2025 Delivery
- Up to 8,400 SF of Retail Space Available at entrance to development
- 0.9± 1.2± Acre Outparcels Available for Ground Lease
- Multiple access points from Alexandria Pike & Industrial Road
- 1 mile north of the new Publix development
- Less than 1 mile from NKU & I-471
- Just 5 minutes from I-275 and 10 minutes from Downtown Cincinnati