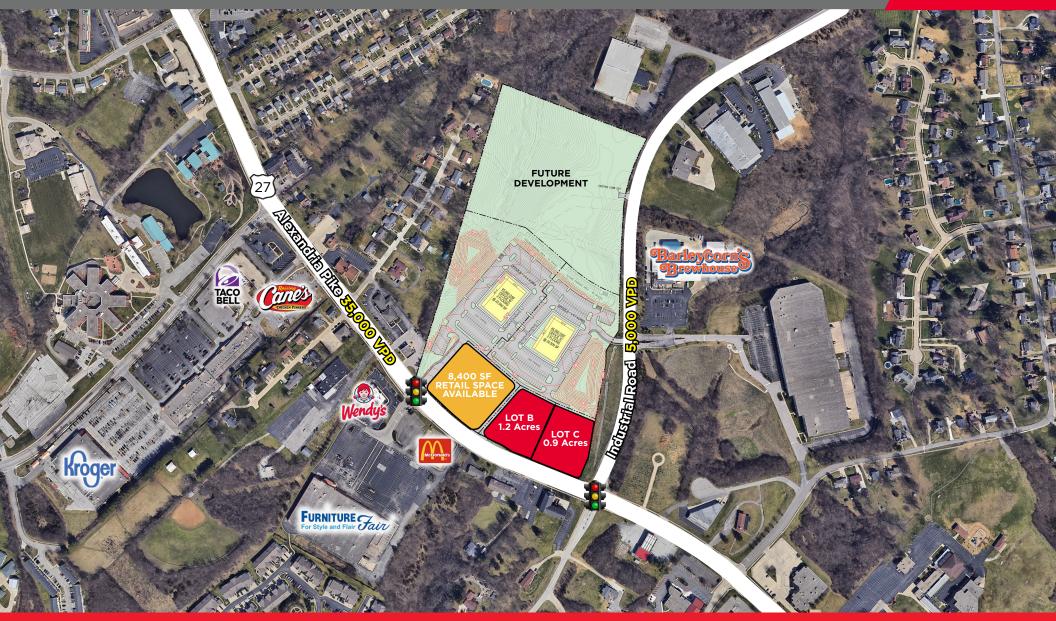

Alexandria Pike & Industrial Rd., Cold Spring, KY

For Lease & Ground Lease / Retail & Restaurant Space

WE ARE THE CENTER OF RETAIL

Alexandria Pike & Industrial Road, Cold Spring, KY

#### RETAIL SPACE

Up to 8,400 SF

#### **OUTLOTS**

0.9± - 1.2± Acres

#### **COMMENTS**

- New development featuring 90,000 SF of Medical Offices (Under Contract)
- Estimated Q3 2025 Delivery
- Up to 8,400 SF of Retail Space Available at entrance to development
- 0.9± 1.2± Acre Outparcels Available for Ground Lease
- Multiple access points from Alexandria Pike & Industrial Road
- 1 mile north of the new Publix development
- Less than 1 mile from NKU & I-471
- Just 5 minutes from I-275 and 10 minutes from Downtown Cincinnati