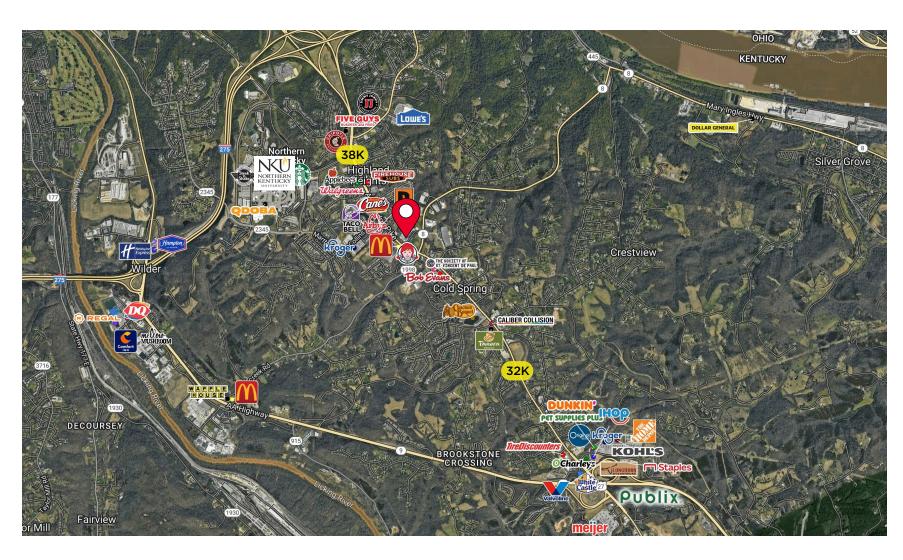

#### **COMMENTS**

- New development featuring 90,000 SF of Medical Offices (Under Contract)
- Estimated Q3 2025 Delivery
- Up to 8,400 SF of Retail Space Available at entrance to development
- 0.9± 1.2± Acre Outparcels Available for Ground Lease
- Multiple access points from Alexandria Pike & Industrial Road
- 1 mile north of the new Publix development
- Less than 1 mile from NKU & I-471
- Just 5 minutes from I-275 and 10 minutes from Downtown Cincinnati

### **NEIGHBORHOOD DEMOGRAPHICS**

|         | POPULATION | AVERAGE<br>HOUSEHOLD INCOME | DAYTIME<br>POPULATION |
|---------|------------|-----------------------------|-----------------------|
| 1 Mile  | 6,841      | \$101,714                   | 4,774                 |
| 3 Miles | 27,950     | \$104,677                   | 19,434                |
| 5 Miles | 105,841    | \$99,707                    | 65,654                |