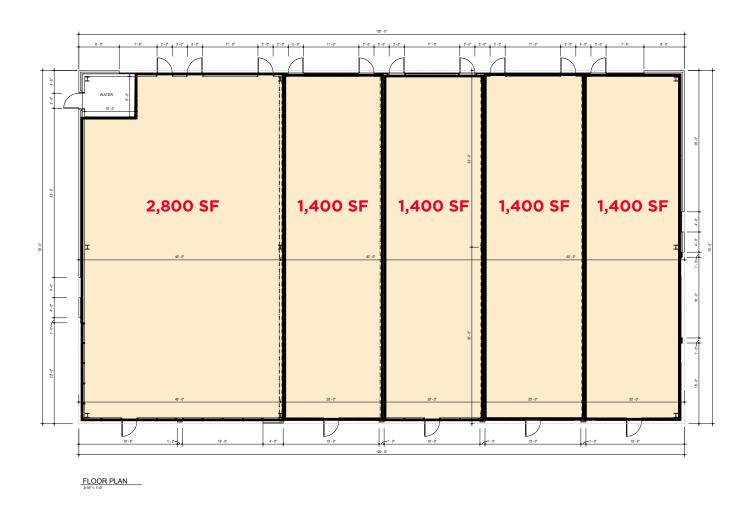

#### RETAIL SPACE

Up to 8,400 SF

#### **DRAFT - EXAMPLE SUITE OPTIONS**

Alexandria Pike & Industrial Road, Cold Spring, KY