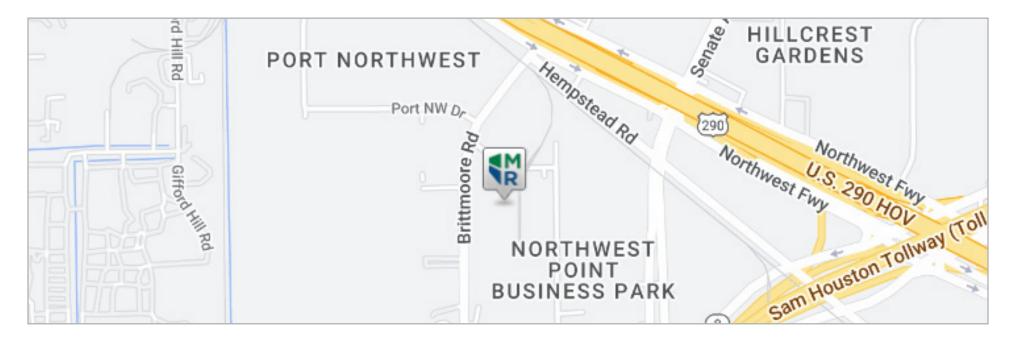

|
| Docks:          | 5                                               |
| Ramps:          | 2                                               |
| Clear Height:   | 22'                                             |
| Sprinkler:      | Wet                                             |
| Base Rate:      | \$0.53/SF/Month                                 |
| Term:           | June 2025                                       |
| Features:       | Tilt-wall construction                          |
|                 | Front-loading configuration                     |
|                 | Close proximity to Highway 290<br>and Beltway 8 |
|                 |                                                 |





## **FLOOR PLAN**

### SUITE 410/420 - 36,340 SF



## LOCATION MAP





#### PREMIER NORTHWEST HOUSTON INDUSTRIAL SUBLEASE

# **DOCK HIGH DISTRIBUTION SPACE**

7120 BRITTMOORE ROAD, HOUSTON, TX 77041

### **CONTACT INFORMATION**

#### SAM RAYBURN, SIOR

Moody Rambin 1455 West Loop South, Suite 700 Houston, TX 77027

D: 713.773.5565 E: srayburn@moodyrambin.com

#### JIM AUTENREITH, SIOR

Moody Rambin 1455 West Loop South, Suite 700 Houston, TX 77027

D: 713.773.5593 E: jautenreith@moodyrambin.com



**Relationships** in Real Estate

The information contained herein was obtained from sources believed reliable; however, Moody Rambin make no guarantees, warranties or representations as to the completeness or accuracy thereof. The presentation on this property is submitted subject to errors, omission, changes of price, or conditions, prior to sale or lease, or