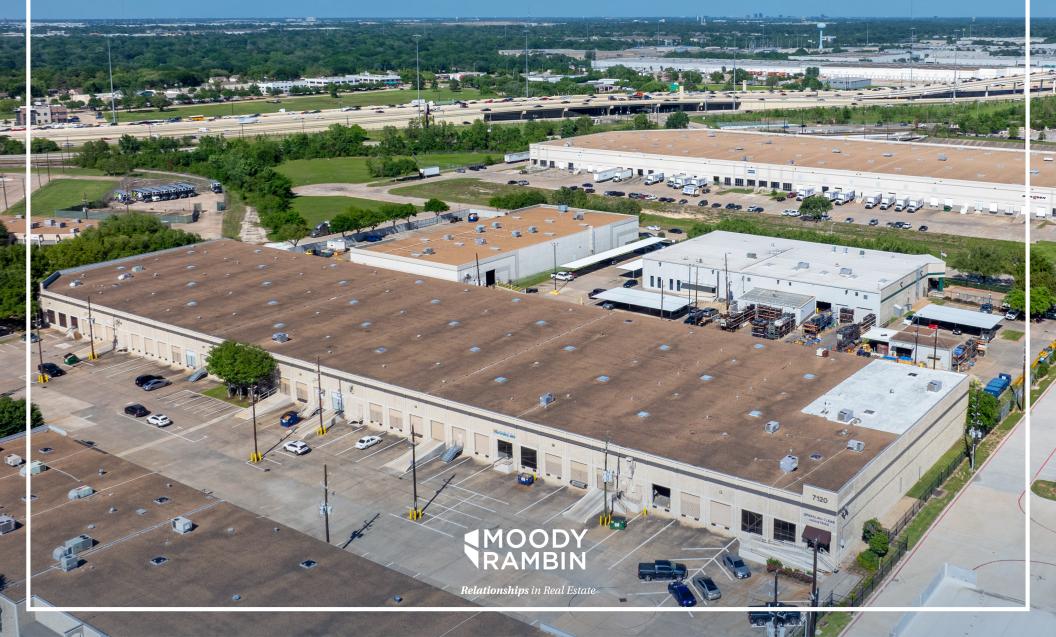

### PREMIER NORTHWEST HOUSTON INDUSTRIAL SUBLEASE

# **DOCK HIGH DISTRIBUTION SPACE**

### 7120 BRITTMOORE ROAD, HOUSTON, TX 77041

# FOR SUBLEASE Northwest Point Distribution Center

| Sublet Premise: | 36,340 SF                                       |
|-----------------|-------------------------------------------------|
| Office:         | 1,609 SF                                        |
| Docks:          | 5                                               |
| Ramps:          | 2                                               |
| Clear Height:   | 22'                                             |
| Sprinkler:      | Wet                                             |
| Base Rate:      | \$0.53/SF/Month                                 |
| Term:           | June 2025                                       |
| Features:       | Tilt-wall construction                          |
|                 | Front-loading configuration                     |
|                 | Close proximity to Highway 290<br>and Beltway 8 |
|                 |                                                 |