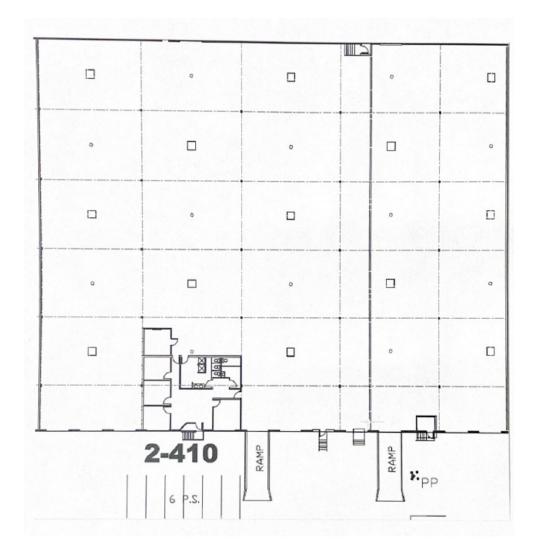

SF                                        |
| Docks:          | 5                                               |
| Ramps:          | 2                                               |
| Clear Height:   | 22'                                             |
| Sprinkler:      | Wet                                             |
| Base Rate:      | \$0.53/SF/Month                                 |
| Term:           | June 2025                                       |
| Features:       | Tilt-wall construction                          |
|                 | Front-loading configuration                     |
|                 | Close proximity to Highway 290<br>and Beltway 8 |
|                 |                                                 |





## **FLOOR PLAN**

### SUITE 410/420 - 36,340 SF



## LOCATION MAP





#### PREMIER NORTHWEST HOUSTON INDUSTRIAL SUBLEASE

# **DOCK HIGH DISTRIBUTION SPACE**

7120 BRITTMOORE ROAD, HOUSTON, TX 77041

### **CONTACT INFORMATION**

#### SAM RAYBURN, SIOR

Moody Rambin 1455 West Loop South, Suite 700 Houston, TX 77027

D: 713.773.5565 E: srayburn@moodyrambin.com

#### JIM AUTENREITH, SIOR

Moody Rambin 1455 West Loop South, Suite 700 Houston, TX 77027

D: 713.773.5593 E: jautenreith@moodyrambin.com



**Relationships** in Real Estate

The information contained herein was obtained from sources believed reliable; however, Moody Rambin make no guarantees, warranties or representations as to the completeness or accuracy thereof. The presentation on this property is submitted subject to errors, omission, changes of price, or conditions, prior to