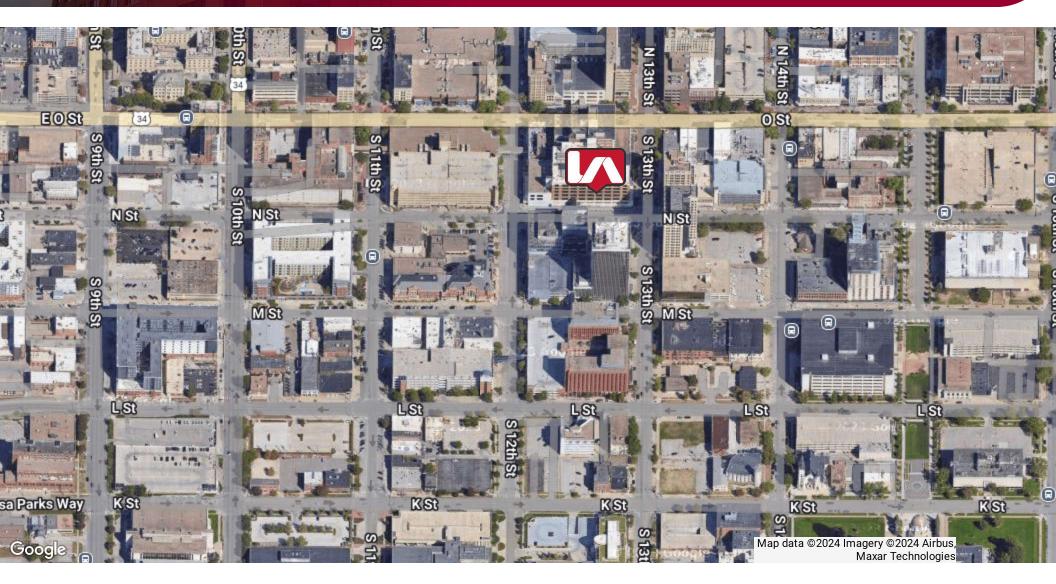

# LOCATION DESCRIPTION

The Atrium is located just off of O Street in the heart of downtown Lincoln. Surrounded by numerous local and national retailers, hotels, Memorial Stadium & Pinnacle Bank Arena.

| OFFERING SUMMARY |                    |  |  |
|------------------|--------------------|--|--|
| Lease Rate:      | \$17.00 SF/yr (MG) |  |  |
| Available SF:    | 501 - 85,992 SF    |  |  |
| Building Size:   | 242,835 SF         |  |  |