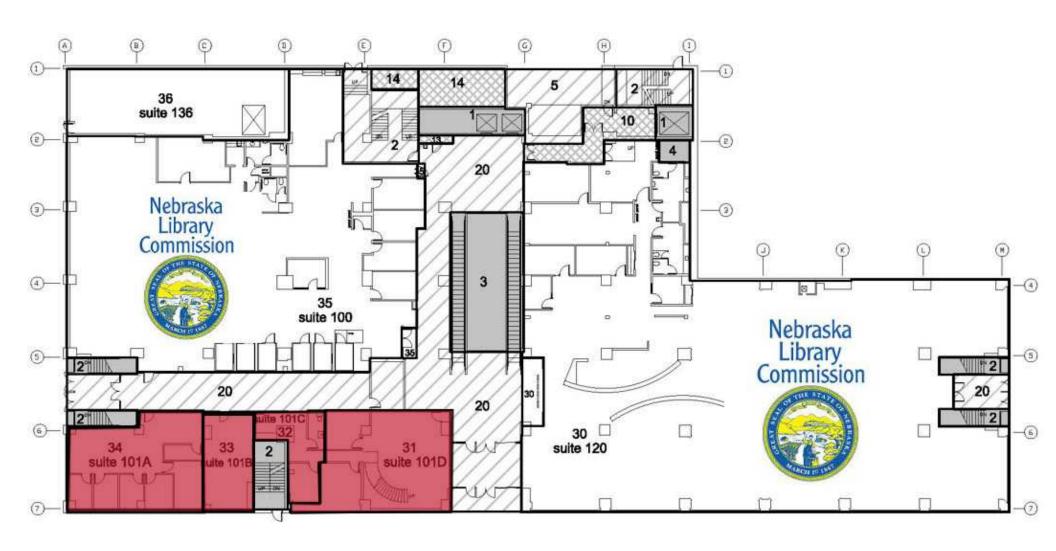

#### **AVAILABLE SPACES**

| SUITE     | SIZE (SF)         |
|-----------|-------------------|
| 101A      | 1,495 - 4,885 SF  |
| 101B      | 597 - 4,885 SF    |
| 101C      | 501 - 4,885 SF    |
| 101D      | 2,292 - 4,885 SF  |
| 202       | 1,327 - 1,959 SF  |
| 203       | 632 - 1,959 SF    |
| 205       | 1,860 SF          |
| 212       | 1,426 - 2,181 SF  |
| 214       | 755 - 2,181 SF    |
| 4th Floor | 4,000 - 26,356 SF |
| 5th Floor | 1,961 - 26,408 SF |
| 6th Floor | 4,000 - 26,323 SF |