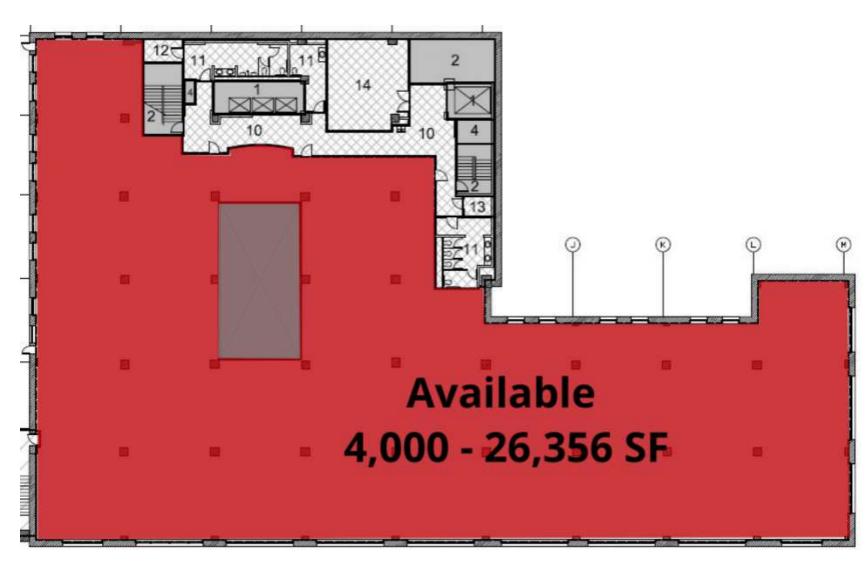

#### **AVAILABLE SPACES**

| SUITE     | SIZE (SF)         |
|-----------|-------------------|
| 101A      | 1,495 - 4,885 SF  |
| 101B      | 597 - 4,885 SF    |
| 101C      | 501 - 4,885 SF    |
| 101D      | 2,292 - 4,885 SF  |
| 202       | 1,327 - 1,959 SF  |
| 203       | 632 - 1,959 SF    |
| 205       | 1,860 SF          |
| 212       | 1,426 - 2,181 SF  |
| 214       | 755 - 2,181 SF    |
| 4th Floor | 4,000 - 26,356 SF |
| 5th Floor | 1,961 - 26,408 SF |
| 6th Floor | 4,000 - 26,323 SF |