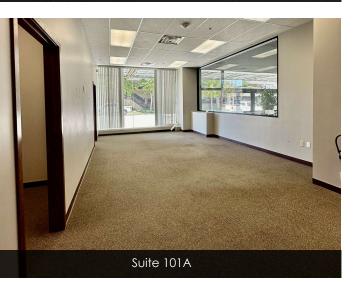

#### **AVAILABLE SPACES**

| SUITE     | SIZE (SF)         |
|-----------|-------------------|
| 101A      | 1,495 - 4,885 SF  |
| 101B      | 597 - 4,885 SF    |
| 101C      | 501 - 4,885 SF    |
| 101D      | 2,292 - 4,885 SF  |
| 202       | 1,327 - 1,959 SF  |
| 203       | 632 - 1,959 SF    |
| 205       | 1,860 SF          |
| 212       | 1,426 - 2,181 SF  |
| 214       | 755 - 2,181 SF    |
| 4th Floor | 4,000 - 26,356 SF |
| 5th Floor | 1,961 - 26,408 SF |
| 6th Floor | 4,000 - 26,323 SF |