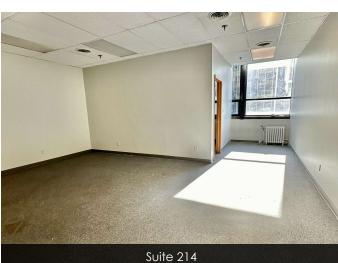

#### **AVAILABLE SPACES**

| SUITE     | SIZE (SF)         |
|-----------|-------------------|
| 101A      | 1,495 - 4,885 SF  |
| 101B      | 597 - 4,885 SF    |
| 101C      | 501 - 4,885 SF    |
| 101D      | 2,292 - 4,885 SF  |
| 202       | 1,327 - 1,959 SF  |
| 203       | 632 - 1,959 SF    |
| 205       | 1,860 SF          |
| 212       | 1,426 - 2,181 SF  |
| 214       | 755 - 2,181 SF    |
| 4th Floor | 4,000 - 26,356 SF |
| 5th Floor | 1,961 - 26,408 SF |
| 6th Floor | 4,000 - 26,323 SF |