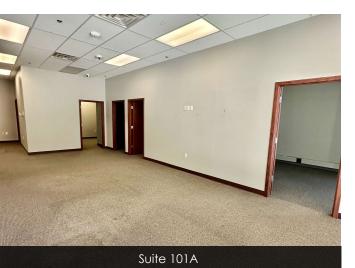

#### **AVAILABLE SPACES**

| SUITE     | SIZE (SF)         |
|-----------|-------------------|
| 101A      | 1,495 - 4,885 SF  |
| 101B      | 597 - 4,885 SF    |
| 101C      | 501 - 4,885 SF    |
| 101D      | 2,292 - 4,885 SF  |
| 202       | 1,327 - 1,959 SF  |
| 203       | 632 - 1,959 SF    |
| 205       | 1,860 SF          |
| 212       | 1,426 - 2,181 SF  |
| 214       | 755 - 2,181 SF    |
| 4th Floor | 4,000 - 26,356 SF |
| 5th Floor | 1,961 - 26,408 SF |
| 6th Floor | 4,000 - 26,323 SF |