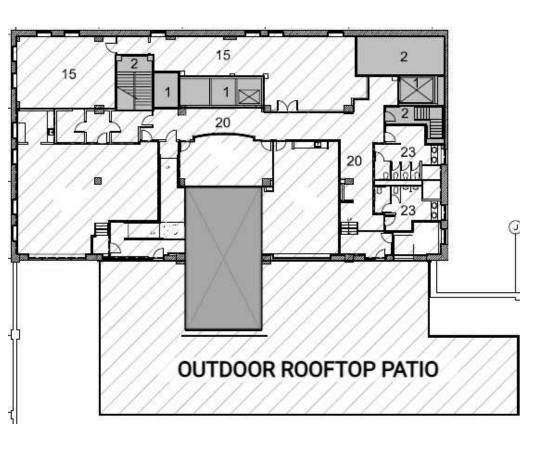

# FOR LEASE - 7TH FLOOR COMMON SPACES 1200 N STREET, LINCOLN, NE 68508

Office | 501 - 26,408 SF | \$17.00 SF/yr (MG)