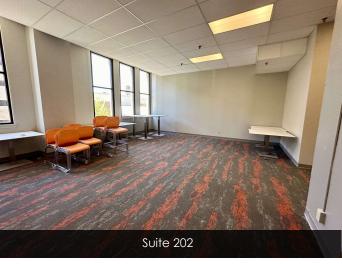

#### **AVAILABLE SPACES**

| SUITE     | SIZE (SF)         |
|-----------|-------------------|
| 101A      | 1,495 - 4,885 SF  |
| 101B      | 597 - 4,885 SF    |
| 101C      | 501 - 4,885 SF    |
| 101D      | 2,292 - 4,885 SF  |
| 202       | 1,327 - 1,959 SF  |
| 203       | 632 - 1,959 SF    |
| 205       | 1,860 SF          |
| 212       | 1,426 - 2,181 SF  |
| 214       | 755 - 2,181 SF    |
| 4th Floor | 4,000 - 26,356 SF |
| 5th Floor | 1,961 - 26,408 SF |
| 6th Floor | 4,000 - 26,323 SF |