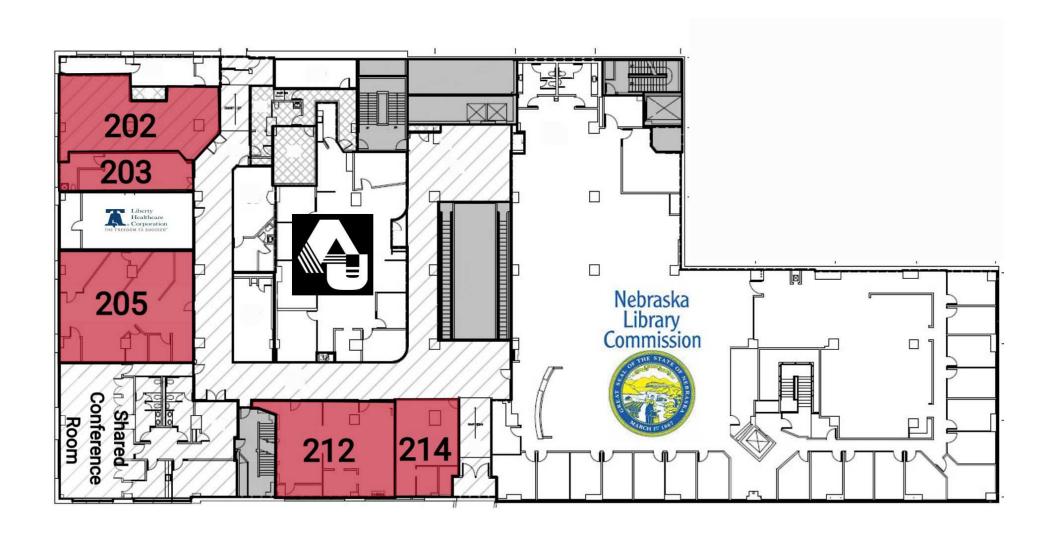

#### **AVAILABLE SPACES**

| SUITE     | SIZE (SF)         |
|-----------|-------------------|
| 101A      | 1,495 - 4,885 SF  |
| 101B      | 597 - 4,885 SF    |
| 101C      | 501 - 4,885 SF    |
| 101D      | 2,292 - 4,885 SF  |
| 202       | 1,327 - 1,959 SF  |
| 203       | 632 - 1,959 SF    |
| 205       | 1,860 SF          |
| 212       | 1,426 - 2,181 SF  |
| 214       | 755 - 2,181 SF    |
| 4th Floor | 4,000 - 26,356 SF |
| 5th Floor | 1,961 - 26,408 SF |
| 6th Floor | 4,000 - 26,323 SF |