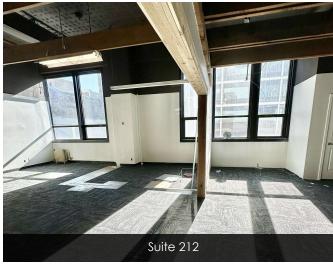

#### **AVAILABLE SPACES**

| SUITE     | SIZE (SF)         |
|-----------|-------------------|
| 101A      | 1,495 - 4,885 SF  |
| 101B      | 597 - 4,885 SF    |
| 101C      | 501 - 4,885 SF    |
| 101D      | 2,292 - 4,885 SF  |
| 202       | 1,327 - 1,959 SF  |
| 203       | 632 - 1,959 SF    |
| 205       | 1,860 SF          |
| 212       | 1,426 - 2,181 SF  |
| 214       | 755 - 2,181 SF    |
| 4th Floor | 4,000 - 26,356 SF |
| 5th Floor | 1,961 - 26,408 SF |
| 6th Floor | 4,000 - 26,323 SF |