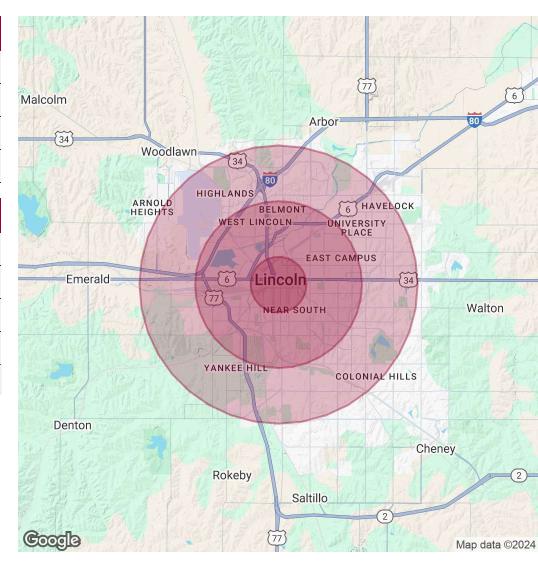

# Daniel J. Goaley

| POPULATION           | 1 MILE | 3 MILES | 5 MILES |
|----------------------|--------|---------|---------|
| Total Population     | 24,077 | 113,257 | 218,962 |
| Average Age          | 24.8   | 29.4    | 31.4    |
| Average Age (Male)   | 25.0   | 29.2    | 30.7    |
| Average Age (Female) | 24.1   | 29.5    | 32.1    |

| HOUSEHOLDS & INCOME | 1 MILE    | 3 MILES   | 5 MILES   |
|---------------------|-----------|-----------|-----------|
| Total Households    | 7,517     | 44,408    | 88,575    |
| # of Persons per HH | 3.2       | 2.6       | 2.5       |
| Average HH Income   | \$30,044  | \$46,595  | \$52,448  |
| Average House Value | \$117,572 | \$146,343 | \$152,553 |