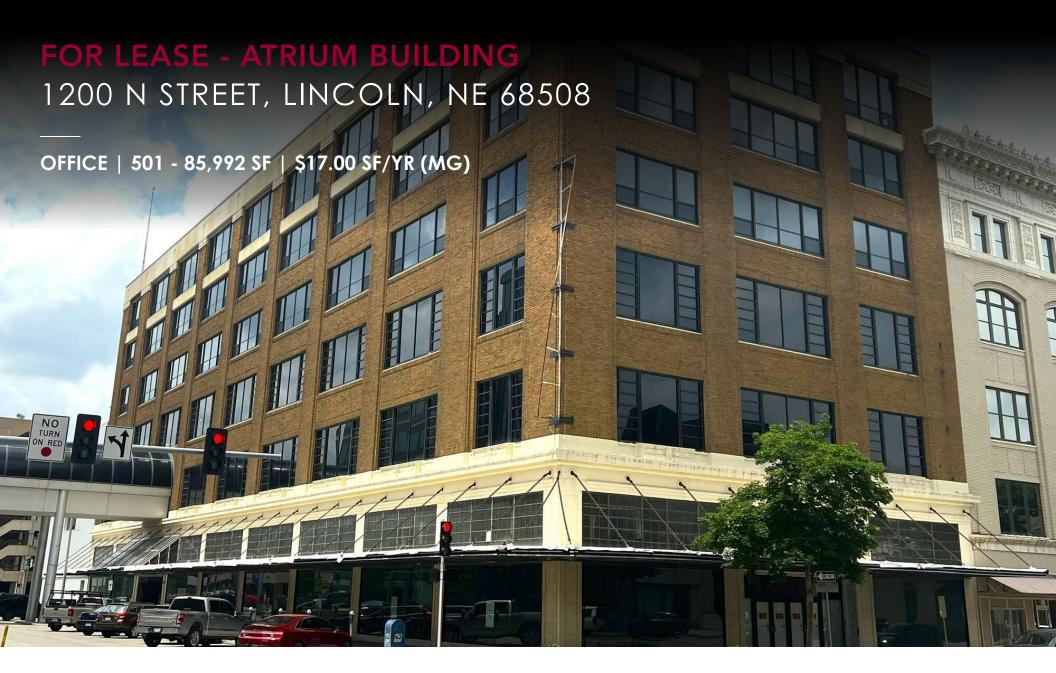

# FOR LEASE 1200 N STREET, LINCOLN, NE 68508

Office | 501 - 85,992 SF | \$17.00 SF/yr (MG)

# PROPERTY DESCRIPTION

Century-old Downtown Lincoln office building undergoing major transformation! Full floors available with new floor to ceiling windows, glass atrium and a rooftop deck. Skywalks to the Atrium connect to downtown buildings and 800 stall parking garage. Tenant pays janitorial.

### **PROPERTY HIGHLIGHTS**

- Large and small offices available
- Rooftop deck and meeting space
- 800 stall parking garage via skywalk