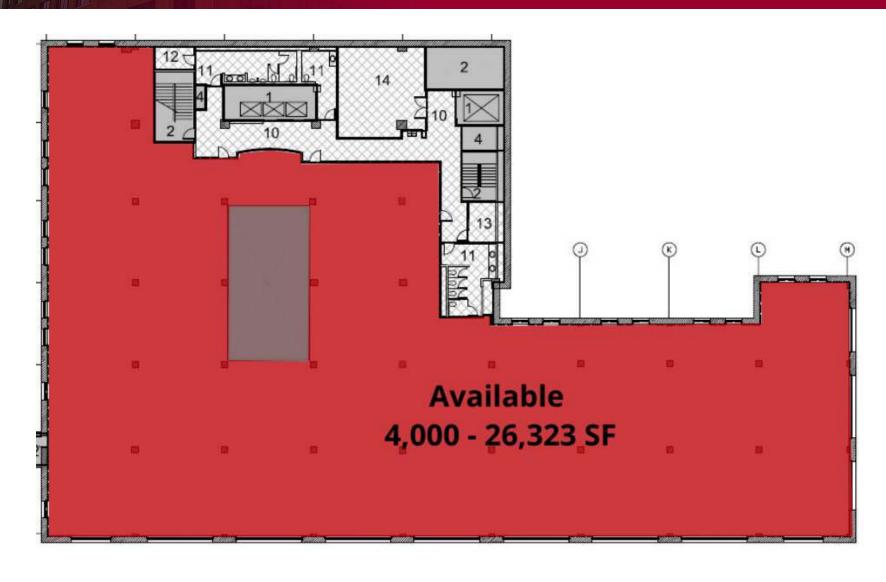

#### **AVAILABLE SPACES**

| SUITE     | SIZE (SF)         |
|-----------|-------------------|
| 101A      | 1,495 - 4,885 SF  |
| 101B      | 597 - 4,885 SF    |
| 101C      | 501 - 4,885 SF    |
| 101D      | 2,292 - 4,885 SF  |
| 202       | 1,327 - 1,959 SF  |
| 203       | 632 - 1,959 SF    |
| 205       | 1,860 SF          |
| 212       | 1,426 - 2,181 SF  |
| 214       | 755 - 2,181 SF    |
| 4th Floor | 4,000 - 26,356 SF |
| 5th Floor | 1,961 - 26,408 SF |
| 6th Floor | 4,000 - 26,323 SF |

#### Potential Demise Shown