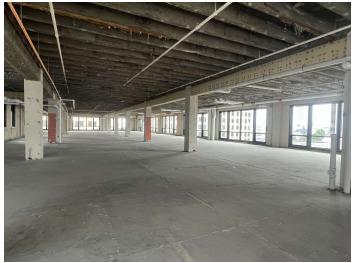

# PROPERTY DESCRIPTION

Century-old Downtown Lincoln office building undergoing major transformation! Full floors available with new floor to ceiling windows, glass atrium and a rooftop deck. Skywalks to the Atrium connect to downtown buildings and 800 stall parking garage. Tenant pays janitorial.

#### **AVAILABLE SPACES**

| SUITE     | SIZE (SF)         |
|-----------|-------------------|
| 101A      | 1,495 - 4,885 SF  |
| 101B      | 597 - 4,885 SF    |
| 101C      | 501 - 4,885 SF    |
| 101D      | 2,292 - 4,885 SF  |
| 202       | 1,327 - 1,959 SF  |
| 203       | 632 - 1,959 SF    |
| 205       | 1,860 SF          |
| 212       | 1,426 - 2,181 SF  |
| 214       | 755 - 2,181 SF    |
| 4th Floor | 4,000 - 26,356 SF |
| 5th Floor | 1,961 - 26,408 SF |
| 6th Floor | 4,000 - 26,323 SF |