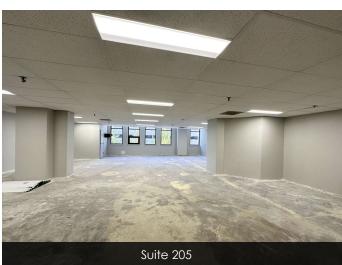

#### **AVAILABLE SPACES**

| SUITE     | SIZE (SF)         |
|-----------|-------------------|
| 101A      | 1,495 - 4,885 SF  |
| 101B      | 597 - 4,885 SF    |
| 101C      | 501 - 4,885 SF    |
| 101D      | 2,292 - 4,885 SF  |
| 202       | 1,327 - 1,959 SF  |
| 203       | 632 - 1,959 SF    |
| 205       | 1,860 SF          |
| 212       | 1,426 - 2,181 SF  |
| 214       | 755 - 2,181 SF    |
| 4th Floor | 4,000 - 26,356 SF |
| 5th Floor | 1,961 - 26,408 SF |
| 6th Floor | 4,000 - 26,323 SF |