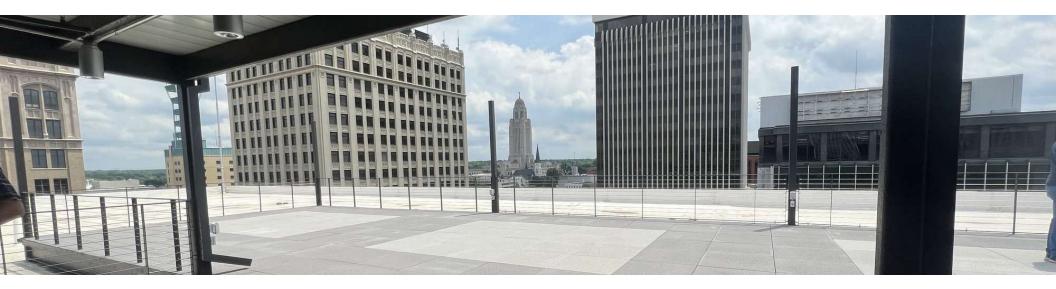

# PROPERTY DESCRIPTION

Century-old Downtown Lincoln office building undergoing major transformation! Full floors available with new floor to ceiling windows, glass atrium and a rooftop deck. Skywalks to the Atrium connect to downtown buildings and 800 stall parking garage. Tenant pays janitorial.

### **PROPERTY HIGHLIGHTS**

- Large and small offices available
- Rooftop deck and meeting space
- 800 stall parking garage via skywalk