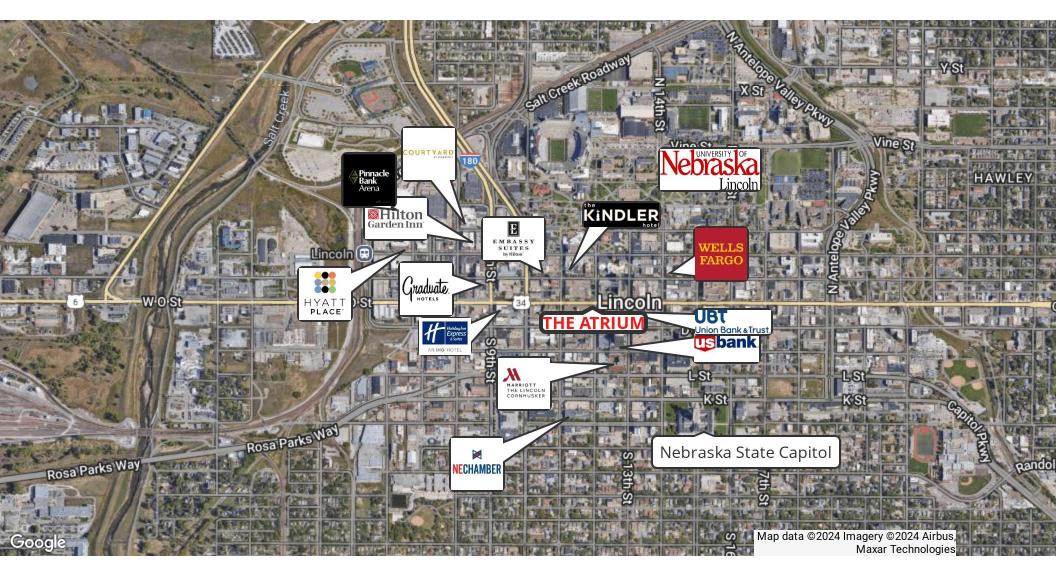

# LOCATION DESCRIPTION

The Atrium is located just off of O Street in the heart of downtown Lincoln. Surrounded by numerous local and national retailers, hotels, Memorial Stadium & Pinnacle Bank Arena.

| OFFERING SUMMARY |                    |  |  |
|------------------|--------------------|--|--|
| Lease Rate:      | \$17.00 SF/yr (MG) |  |  |
| Available SF:    | 501 - 85,992 SF    |  |  |
| Building Size:   | 242,835 SF         |  |  |