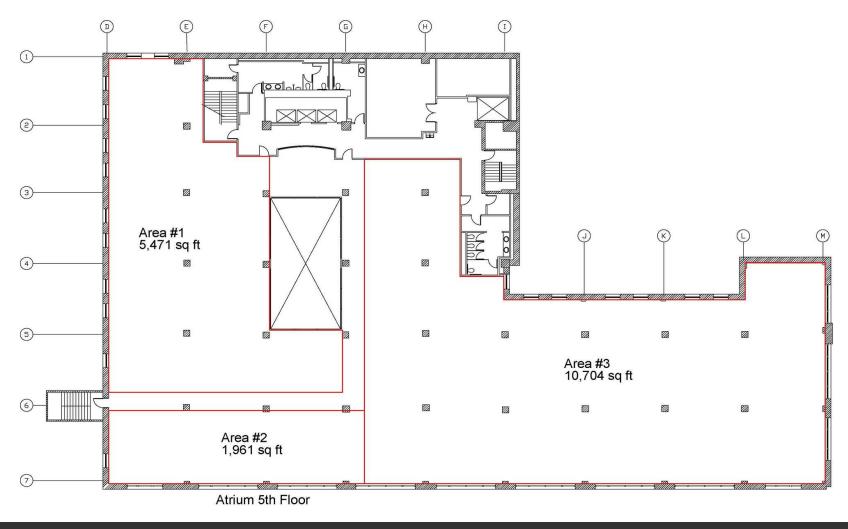

#### **AVAILABLE SPACES**

| SUITE     | SIZE (SF)         |
|-----------|-------------------|
| 101A      | 1,495 - 4,885 SF  |
| 101B      | 597 - 4,885 SF    |
| 101C      | 501 - 4,885 SF    |
| 101D      | 2,292 - 4,885 SF  |
| 202       | 1,327 - 1,959 SF  |
| 203       | 632 - 1,959 SF    |
| 205       | 1,860 SF          |
| 212       | 1,426 - 2,181 SF  |
| 214       | 755 - 2,181 SF    |
| 4th Floor | 4,000 - 26,356 SF |
| 5th Floor | 1,961 - 26,408 SF |
| 6th Floor | 4,000 - 26,323 SF |

Office | 501 - 26,408 SF | \$17.00 SF/yr (MG)