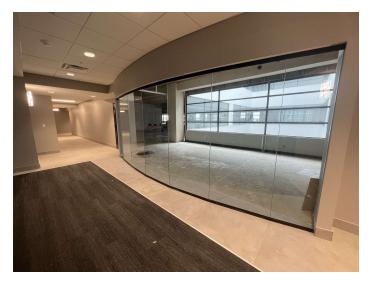

# PROPERTY DESCRIPTION

Century-old Downtown Lincoln office building undergoing major transformation! Full floors available with new floor to ceiling windows, glass atrium and a rooftop deck. Skywalks to the Atrium connect to downtown buildings and 800 stall parking garage. Tenant pays janitorial.