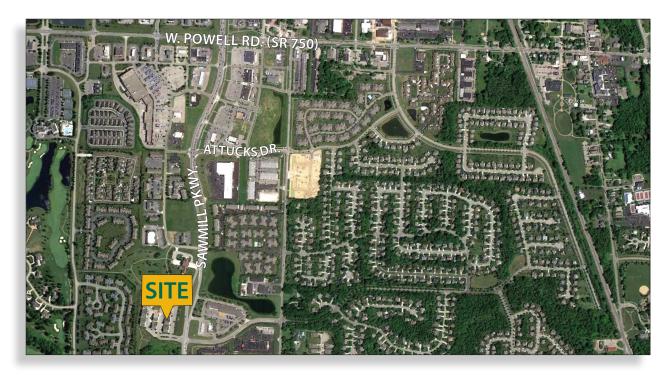

#### Location:

- Located in the Wedgewood Professional Village
- Close proximity to restaurants, banks, and shopping
- · Less than 1 mile South of Powell Rd. (SR 750)
- +  $\pm$  2.5 miles to I-270 at Sawmill Rd.

# Keith R. Joseph

T 614.799.2100 x202 C 614.352.3366 kjoseph@rjboll.com

Powell, OH 43065

MAPS

**Rj BOLL Realty, Ltd.** 5880 Sawmill Road, Ste.150 Dublin, OH 43017 614.799.2100

Keith R. Joseph

T 614.799.2100 x202 C 614.352.3366 kjoseph@rjboll.com