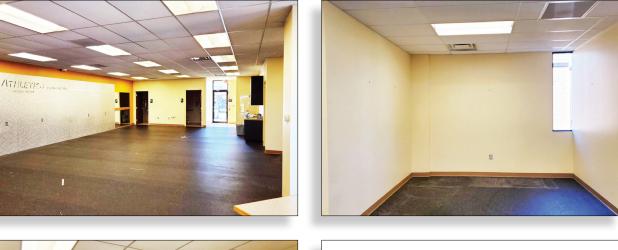

- ± 4,038 Sq. Ft., "Class B" medical/general office building
- ±2,019 Sq. Ft. available
- Built in 2008
- Ample parking
- Zoned B-1

#### Rate:

- \$17.50/Sq. Ft. NNN
- 2024 Estimated Operating Expenses: \$9.71/Sq. Ft. (taxes, insurance, CAM)
- Tenant to pay own utilities and janitorial

| Available: |         |          |             |                 |       |  |
|------------|---------|----------|-------------|-----------------|-------|--|
| Unit       | Size SF | Max Size | Rate        | Private Offices | Floor |  |
| 10262      | 2,019   | 2,019    | \$17.50 NNN | 1               | 1     |  |

Keith R. Joseph

T 614.799.2100 x202 C 614.352.3366 kjoseph@rjboll.com

Rj BOLL Realty, Ltd. 5880 Sawmill Road, Ste.150 Dublin, OH 43017 614.799.2100





Powell, OH 43065

### **PHOTOGRAPHS**







## Keith R. Joseph

T 614.799.2100 x202 C 614.352.3366 kjoseph@rjboll.com **Rj BOLL** *Realty, Ltd.* 5880 Sawmill Road, Ste.150 Dublin, OH 43017 614.799.2100





Powell, OH 43065

## DEMOGRAPHICS

**Catylist** Research

# Location Facts & Demographics

Demographics are determined by a 10 minute drive from 10260-10262 Sawmill Pkwy, Powell, OH 43065



#### Rj BOLL Realty, Ltd. 5880 Sawmill Road, Ste.150 Dublin, OH 43017



614.799.2100

# Keith R. Joseph

T 614.799.2100 x202 C 614.352.3366 kjoseph@rjboll.com



Powell, OH 43065

MAPS





**Rj BOLL Realty, Ltd.** 5880 Sawmill Road, Ste.150 Dublin, OH 43017 614.799.2100



Keith R. Joseph

T 614.799.2100 x202 C 614.352.3366 kjoseph@rjboll.com