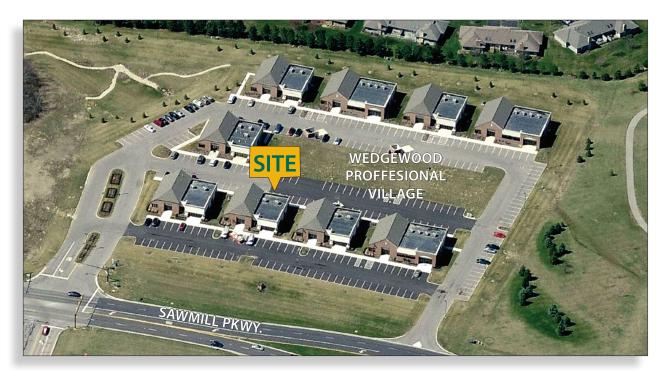

## WEDGEWOOD PROFESSIONAL VILLAGE

#### Location:

- Located in the Wedgewood Professional Village
- Close proximity to restaurants, banks, and shopping
- · Less than 1 mile South of Powell Rd. (SR 750)
- +  $\pm$  2.5 miles to I-270 at Sawmill Rd.