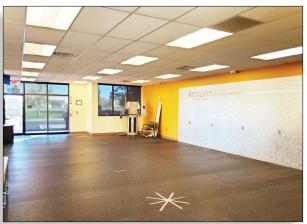

± 4,038 Sq. Ft., "Class B" medical/general office building
- ±2,019 Sq. Ft. available
- Built in 2008
- Ample parking
- Zoned B-1

#### Rate:

- \$17.50/Sq. Ft. NNN
- 2024 Estimated Operating Expenses: \$9.71/Sq. Ft. (taxes, insurance, CAM)
- Tenant to pay own utilities and janitorial

| Available: |         |          |             |                 |       |  |
|------------|---------|----------|-------------|-----------------|-------|--|
| Unit       | Size SF | Max Size | Rate        | Private Offices | Floor |  |
| 10262      | 2,019   | 2,019    | \$17.50 NNN | 1               | 1     |  |

Keith R. Joseph

T 614.799.2100 x202 C 614.352.3366 kjoseph@rjboll.com

Rj BOLL Realty, Ltd. 5880 Sawmill Road, Ste.150 Dublin, OH 43017 614.799.2100





Powell, OH 43065

### **PHOTOGRAPHS**







## Keith R. Joseph

T 614.799.2100 x202 C 614.352.3366 kjoseph@rjboll.com **Rj BOLL** *Realty, Ltd.* 5880 Sawmill Road, Ste.150 Dublin, OH 43017 614.799.2100





Powell, OH 43065

## DEMOGRAPHICS

**Catylist** Research

# Location Facts & Demographics

Demographics are determined by a 10 minute drive from 10260-10262 Sawmill Pkwy, Powell, OH 43065



#### Rj BOLL Realty, Ltd. 5880 Sawmill Road, Ste.150 Dublin, OH 43017



614.799.2100

# Keith R. Joseph

T 614.799.2100 x202 C 614.352.3366 kjoseph@rjboll.com



Powell, OH 43065

MAPS





**Rj BOLL Realty, Ltd.** 5880 Sawmill Road, Ste.150 Dublin, OH 43017 614.799.2100



Keith R. Joseph

T 614.799.2100 x202 C 614.352.3366 kjoseph@rjboll.com