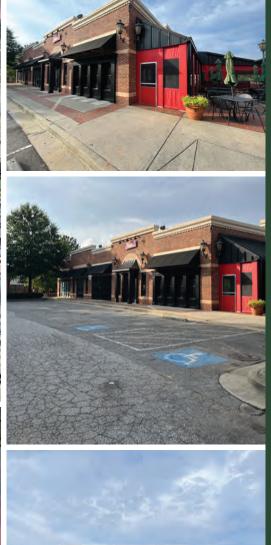

## **LOCATED JUST INSIDE I-285 AT THE INTERSECTION OF** Vinings & Smyrna

Vinings West boasts an unbeatable location, offering both convenience and visibility for businesses seeking a thriving space in a vibrant community.

As the neighborhood's go-to destination for all your everyday needs, Vinings West is more than your typical retail center. The diverse mix of businesses caters to a wide range of services, making it a central hub for the surrounding community.

At Vinings West, neighbors meet, businesses thrive and everyday life is made easier.

| POPULATION |         | MEDIAN<br>AGE |      | AVERAGE<br>HH INCOME |           | TOTAL CONSUMER<br>SPENDING<br>(AVERAGE PER HH) |          |
|------------|---------|---------------|------|----------------------|-----------|------------------------------------------------|----------|
| 2 MILES    | 32,518  | 2 MILES       | 39.9 | 2 MILES              | \$134,907 | 2 MILES                                        | \$35,415 |
| 5 MILES    | 199,412 | 5 MILES       | 37.8 | 5 MILES              | \$115,114 | 5 MILES                                        | \$32,793 |