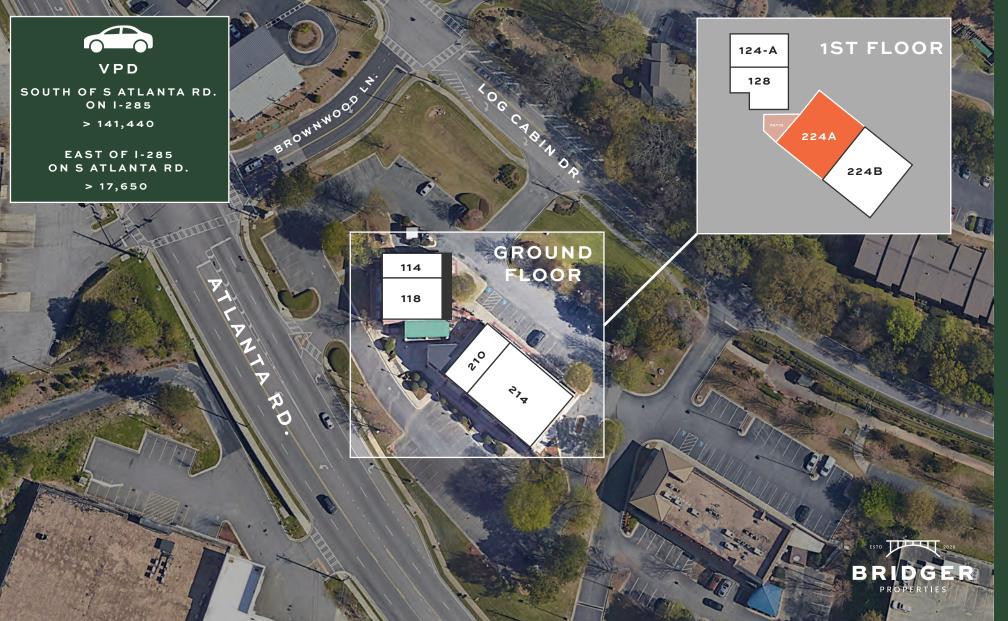

**1ST FLOOR** 

**GROUND FLOOR** 

| UNIT | TENANT                      | SF    |
|------|-----------------------------|-------|
| 114  | Stacy Milbrun Studio        | 1,096 |
| 118  | Little Blue Jay             | 1,921 |
| 210  | DeCarlo Family Chiropractic | 1,435 |
| 214  | Meadows Dental Associates   | 3,611 |

| UNIT  | IT TENANT        |       | SF        |  |
|-------|------------------|-------|-----------|--|
| 124-A | Vinings Cleaners | 1,800 |           |  |
| 128   | St. Angelos      | 1,800 |           |  |
| 224A  | AVAILABLE        |       | ~3,000    |  |
| 224B  | Club Pilates     |       | 3,000     |  |
|       |                  | GLA   | 16,826 SF |  |

SITE PLAN