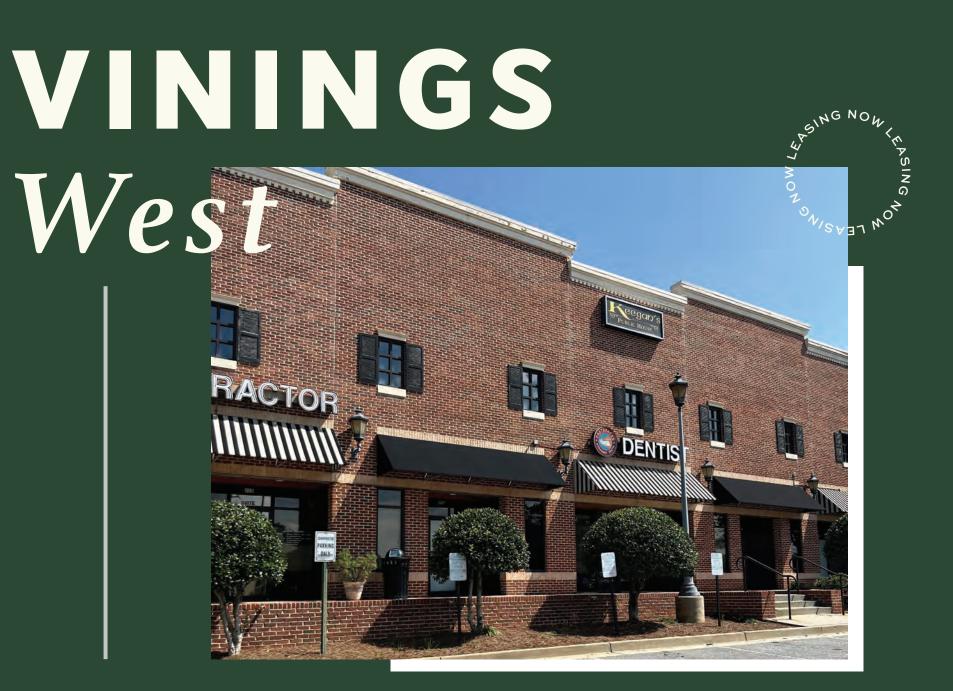

RETAIL / RESTAURANT OPPORTUNITY CONVENIENTLY LOCATED NEAR Vinings & Smyrna

## **LOCATED JUST INSIDE I-285 AT THE INTERSECTION OF** Vinings & Smyrna

Vinings West boasts an unbeatable location, offering both convenience and visibility for businesses seeking a thriving space in a vibrant community.

As the neighborhood's go-to destination for all your everyday needs, Vinings West is more than your typical retail center. The diverse mix of businesses caters to a wide range of services, making it a central hub for the surrounding community.