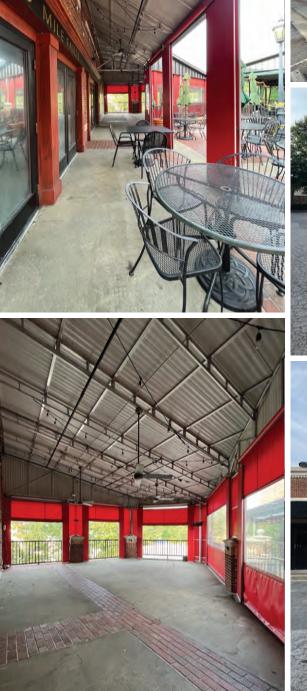

As the neighborhood's go-to destination for all your everyday needs, Vinings West is more than your typical retail center. The diverse mix of businesses caters to a wide range of services, making it a central hub for the surrounding community.

At Vinings West, neighbors meet, businesses thrive and everyday life is made easier.

| POPULATION |         | MEDIAN<br>AGE |      | AVERAGE<br>HH INCOME |           | TOTAL CONSUMER<br>SPENDING<br>(AVERAGE PER HH) |          |
|------------|---------|---------------|------|----------------------|-----------|------------------------------------------------|----------|
| 2 MILES    | 32,518  | 2 MILES       | 39.9 | 2 MILES              | \$134,907 | 2 MILES                                        | \$35,415 |
| 5 MILES    | 199,412 | 5 MILES       | 37.8 | 5 MILES              | \$115,114 | 5 MILES                                        | \$32,793 |