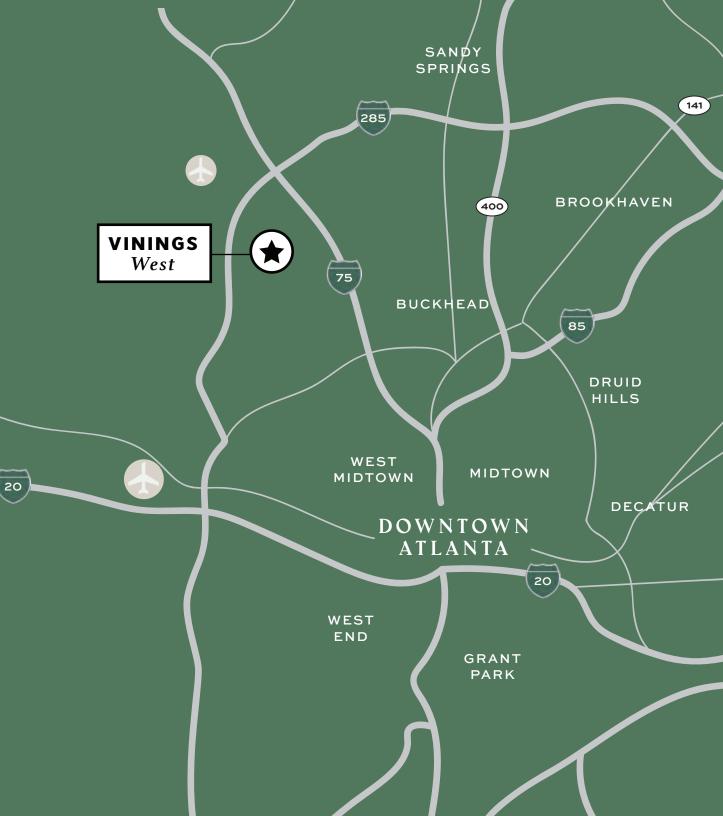

## **LOCATED JUST INSIDE I-285 AT THE INTERSECTION OF** Vinings & Smyrna

Vinings West boasts an unbeatable location, offering both convenience and visibility for businesses seeking a thriving space in a vibrant community.