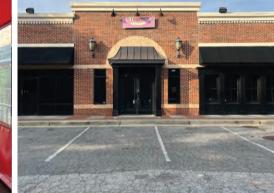

| UNIT  | IT TENANT        |       | SF        |  |
|-------|------------------|-------|-----------|--|
| 124-A | Vinings Cleaners | 1,800 |           |  |
| 128   | St. Angelos      | 1,800 |           |  |
| 224A  | AVAILABLE        |       | ~3,000    |  |
| 224B  | Club Pilates     |       | 3,000     |  |
|       |                  | GLA   | 16,826 SF |  |