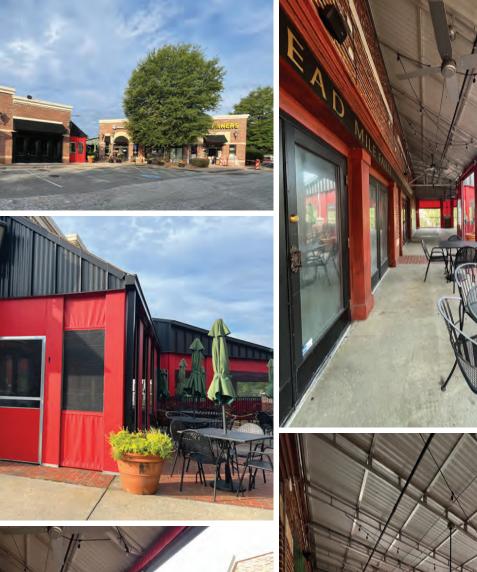

As the neighborhood's go-to destination for all your everyday needs, Vinings West is more than your typical retail center. The diverse mix of businesses caters to a wide range of services, making it a central hub for the surrounding community.

At Vinings West, neighbors meet, businesses thrive and everyday life is made easier.

| POPULATION |         | MEDIAN<br>AGE |      | AVERAGE<br>HH INCOME |           | TOTAL CONSUMER<br>SPENDING<br>(AVERAGE PER HH) |          |
|------------|---------|---------------|------|----------------------|-----------|------------------------------------------------|----------|
| 2 MILES    | 32,518  | 2 MILES       | 39.9 | 2 MILES              | \$134,907 | 2 MILES                                        | \$35,415 |
| 5 MILES    | 199,412 | 5 MILES       | 37.8 | 5 MILES              | \$115,114 | 5 MILES                                        | \$32,793 |