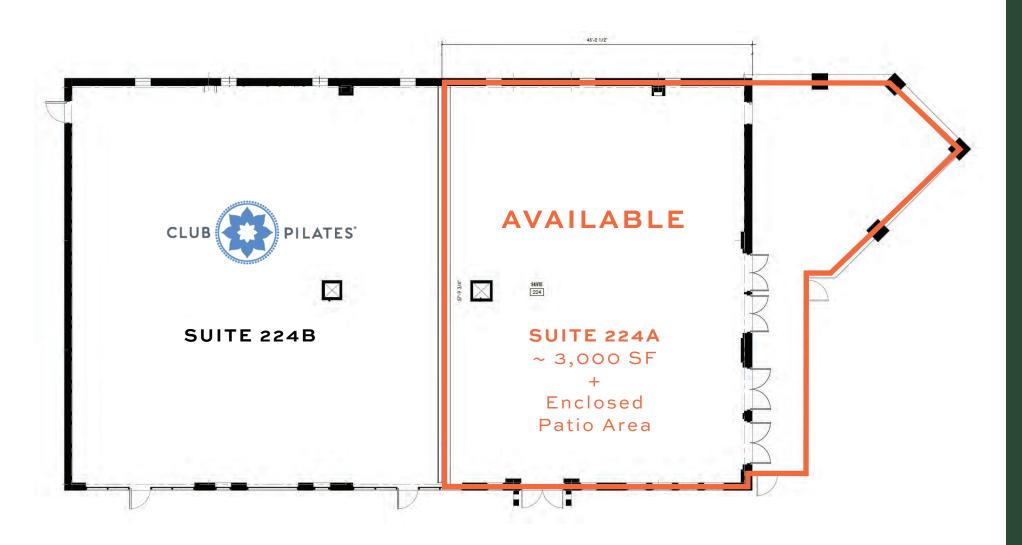

| UNIT  | IT TENANT        |       | SF        |  |
|-------|------------------|-------|-----------|--|
| 124-A | Vinings Cleaners | 1,800 |           |  |
| 128   | St. Angelos      | 1,800 |           |  |
| 224A  | AVAILABLE        |       | ~3,000    |  |
| 224B  | Club Pilates     |       | 3,000     |  |
|       |                  | GLA   | 16,826 SF |  |

SITE PLAN