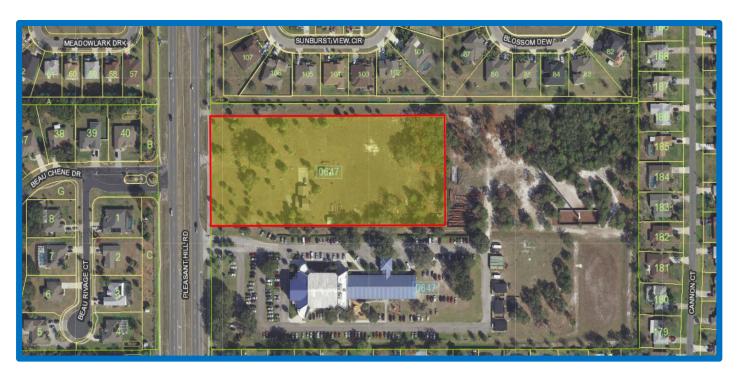

## **DEVELOPMENT OPPORTUNITY**

4051 PLEASANT HILL RD • KISSIMMEE, FL 34746

Situated on the Pleasant Hill Road corridor between Poinciana and Kissimmee, the subject property has great exposure with its 295+ ft of road frontage. The 4.82 acres and 32,000 AADT makes the site ideal to address the needs of the expanding rooftop being developed in the area.

Situated north of the new 65,000 sf Valencia College campus and Osceola County's proposed 370+ acre "College Station" project, this property is rife with potential.

Asking Price: \$1,600,000.00