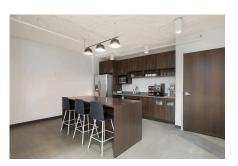

## **Location Amenities**

This newly renovated, functional layout includes a kitchen, workstations for 40 people plus a 6 person private meeting room and three private offices. Private first floor entrance and the option to brand as the company's own space.