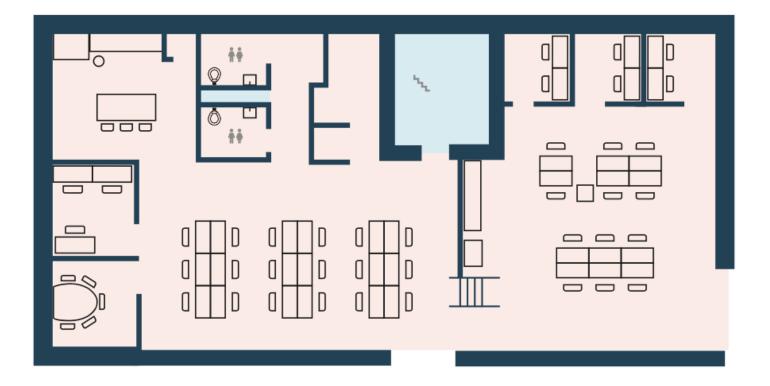

## **Location Amenities**

This newly renovated, functional layout includes a kitchen, workstations for 40 people plus a 6 person private meeting room and three private offices. Private first floor entrance and the option to brand as the company's own space.