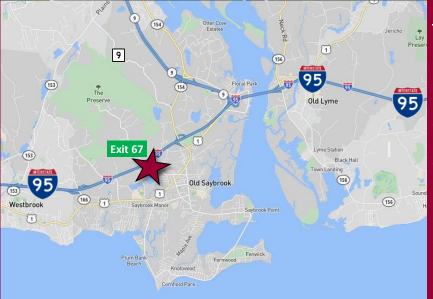

## **Property Highlights**

- New Construction
- 15,500± SF available for Lease
- Generous tenant improvement allowance
- Building #1: 12,587± SF
  - 2,000± SF for Lease 2<sup>nd</sup> FL
- Building #2: 13,500± SF
  - 6,725± SF for Lease 1st FL
  - 6,775± SF for Lease 2<sup>nd</sup> FL
- Located on 4.70 acres
- Directly off I-95 Exit 67
- ADT 61,126± on I-95
- Many area amenities

# Building #2: First Floor Plan 6,725 S.F. GROSS FIRST FLOOR AREA 5,810 S.F. USABLE

ADT: 67,126±

95

Subject

**Property** 

AMTRAK

PASTA VITA

### **Property Highlights**

- New Construction
- 15,500± SF available for Lease
- Generous tenant improvement allowance
- Building #1: 12,587± SF
- 2,000± SF for Lease 2<sup>nd</sup> FL
- Building #2: 13,500± SF
  - 6,725± SF for Lease 1st FL
  - 6,775± SF for Lease 2<sup>nd</sup> FL
- Located on 4.70 acres
- Directly off I-95 Exit 67
- ADT 61,126± on I-95
- Many area amenities