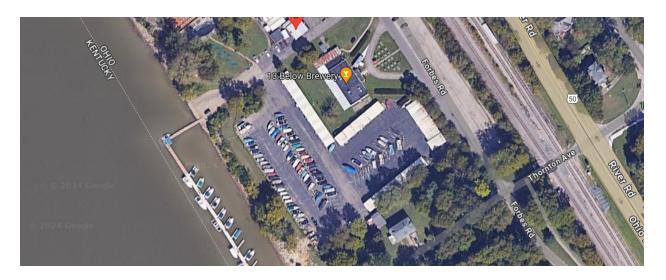

## MARINER'S LANDING

7405 Forbes Rd, Cincinnati, OH 45233

Strategic Location: Easily accessible by land and water, directly off of RT 50 and the Kentucky border.

Top-Notch Amenities: Fuel dock, pump-out facilities, well-stocked ship store, valet in/out service and on-site repairs.