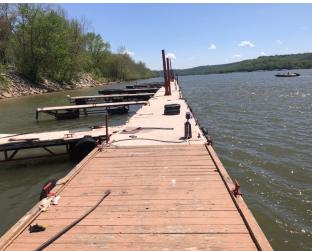

#### PROPERTY DESCRIPTION

Investment Opportunity: Mariner's Landing Marina - Prime Waterfront Property in Sayler Park, Ohio. Mariner's Landing Marina presents a rare opportunity to acquire a well-established and profitable business in a prime location. This landmark marina on the Ohio River boasts a loyal clientele and offers a variety of services to boaters and recreational enthusiasts. A Bar/Restaurant could be added as well. Equipment necessary for operation is included in the sale.

Strong Revenue Streams: Consistent income from slip rentals, fuel sales, ship store, and maintenance services / winterizing.

High Occupancy: 225+ dry slips with room for expansion as well as 30 wet storage slips are available to customers.

Strategic Location: Easily accessible by land and water, directly off of RT 50 and the Kentucky border.

Top-Notch Amenities: Fuel dock, pump-out facilities, well-stocked ship store, valet in/out service and on-site repairs.