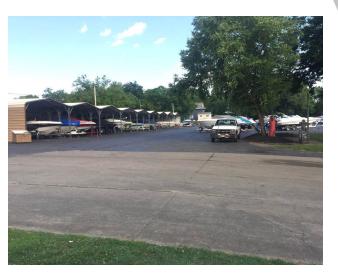

#### PROPERTY DESCRIPTION

Investment Opportunity: Mariner's Landing Marina - Prime Waterfront Property in Sayler Park, Ohio. Mariner's Landing Marina presents a rare opportunity to acquire a well-established and profitable business in a prime location. This landmark marina on the Ohio River boasts a loyal clientele and offers a variety of services to boaters and recreational enthusiasts. A Bar/Restaurant could be added as well. Equipment necessary for operation is included in the sale.

Strong Revenue Streams: Consistent income from slip rentals, fuel sales, ship store, and maintenance services / winterizing.

High Occupancy: 225+ dry slips with room for expansion as well as 30 wet storage slips are available to customers.

Strategic Location: Easily accessible by land and water, directly off of RT 50 and the Kentucky border.

Top-Notch Amenities: Fuel dock, pump-out facilities, well-stocked ship store, valet in/out service and on-site repairs.