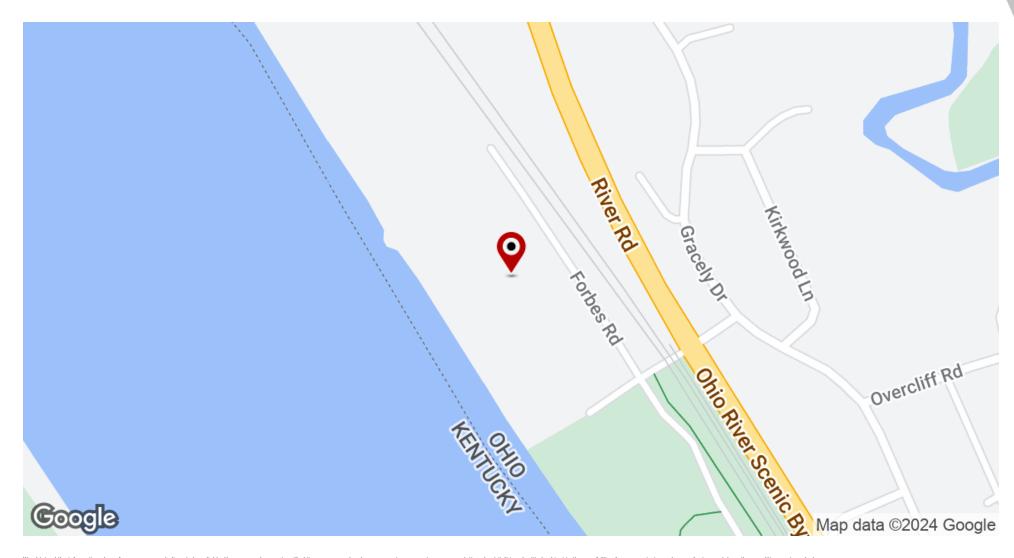

## MARINER'S LANDING

7405 Forbes Rd, Cincinnati, OH 45233

Strategic Location: Easily accessible by land and water, directly off of RT 50 and the Kentucky border.

Top-Notch Amenities: Fuel dock, pump-out facilities, well-stocked ship store, valet in/out service and on-site repairs.