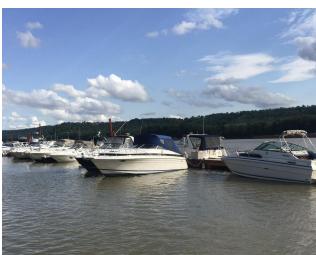

Strong Revenue Streams: Consistent income from slip rentals, fuel sales, ship store, and maintenance services / winterizing.

High Occupancy: 225+ dry slips with room for expansion as well as 30 wet storage slips are available to customers.

Strategic Location: Easily accessible by land and water, directly off of RT 50 and the Kentucky border.

Top-Notch Amenities: Fuel dock, pump-out facilities, well-stocked ship store, valet in/out service and on-site repairs.