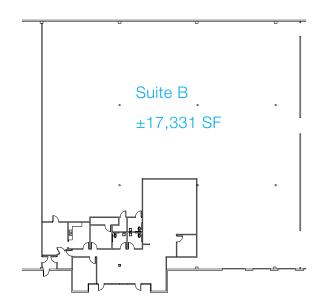

# ±17,331 SF FOR LEASE

### 2821 E. PHILADELPHIA STREET - UNIT B • ONTARIO, CA

SITE PLAN