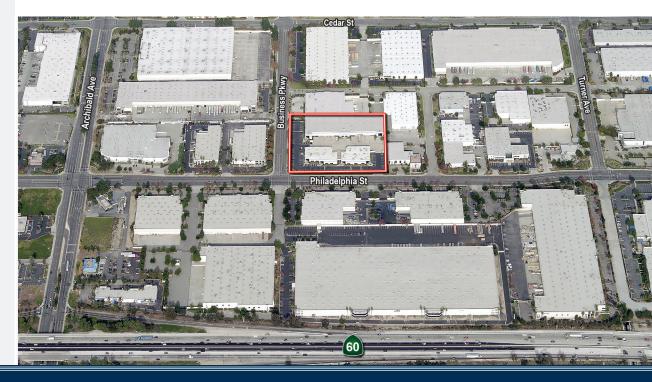

# 821 E. PHILADELPHIA STREET - UNIT B • ONTARIO, CA

Philadelphia St

Ĺ

1

Spruce St

I.

em

**Voit** REAL ESTATE SERVICES RYAN MOORE, SIOR Senior Vice President, Partner rmoore@voitco.com 909.545.8011 Lic. #01821438 RYAN SHATTUCK Associate rshattuck@voitco.com 714.514.5792 Lic. #02228315

# ±17,331 SF FOR LEASE



### 2821 E. PHILADELPHIA STREET - UNIT B • ONTARIO, CA

#### **PROPERTY HIGHLIGHTS**

- ±17,331 SF Industrial Building
- ±2,213 SF Office Space
- 2 Dock High Doors
- 1 Ground Level Doors
- 24'-26' Ceiling Clearance (Verify)
- 400 Amps, 480 Volt, 3 Phase Power (Verify)
- Concrete Truck Court
- .60/3,000 Sprinkler System (Verify)
- Close Proximity to 60 Fwy and Ontario Airport





### 2821 E. PHILADELPHIA STREET - UNIT B • ONTARIO, CA

SITE PLAN





### 2821 E. PHILADELPHIA STREET - UNIT B • ONTARIO, CA



RYAN MOORE, SIOR Senior Vice President, Partner rmoore@voitco.com 909.545.8011 Lic. #01821438

RYAN SHATTUCK Associate rshattuck@voitco.com 714.514.5792 Lic. #02228315

**Voit** REAL ESTATE SERVICES

2400 E. Katella Avenue, Suite 750 Anaheim, CA 92806

714.978.7880 | 714.978.9431 Fax Lic #01991785 | www.voitco.com

Licensed as Real Estate Salespersons by the DRE. The information contained herein has been obtained from sources we deem reliable. While we have no reason to doubt its accuracy, we do not guarantee it. @2022 Volt Real Estate Services, Inc All Rights Reserved. Lic #01991785