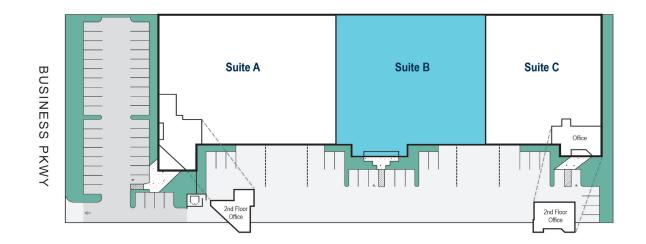

# 821 E. PHILADELPHIA STREET - UNIT B • ONTARIO, CA

Philadelphia St

Ĺ

1

Spruce St

I.

em

**Voit** REAL ESTATE SERVICES RYAN MOORE, SIOR Senior Vice President, Partner rmoore@voitco.com 909.545.8011 Lic. #01821438 RYAN SHATTUCK Associate rshattuck@voitco.com 714.514.5792 Lic. #02228315

# ±17,331 SF FOR LEASE



### 2821 E. PHILADELPHIA STREET - UNIT B • ONTARIO, CA

#### **PROPERTY HIGHLIGHTS**

- ±17,331 SF Industrial Building
- ±2,213 SF Office Space
- 2 Dock High Doors
- 1 Ground Level Doors
- 24'-26' Ceiling Clearance (Verify)
- 400 Amps, 480 Volt, 3 Phase Power (Verify)
- Concrete Truck Court
- .60/3,000 Sprinkler System (Verify)
- Close Proximity to 60 Fwy and Ontario Airport





### 2821 E. PHILADELPHIA STREET - UNIT B • ONTARIO, CA

SITE PLAN





### 2821 E. PHILADELPHIA STREET - UNIT B • ONTARIO, CA



RYAN MOORE, SIOR Senior Vice President, Partner rmoore@voitco.com 909.545.8011 Lic. #01821438

RYAN SHATTUCK Associate rshattuck@voitco.com 714.514.5792 Lic. #02228315

**Voit** REAL ESTATE SERVICES

2400 E. Katella Avenue, Suite 750 Anaheim, CA 92806

714.978.7880 | 714.978.9431 Fax Lic #01991785 | www.voitco.com

Licensed as Real Estate Salespersons by the DRE. The information contained herein has been obtained from sources we deem reliable. While we have no reason to doubt its accuracy, we do not guarantee it. @2022 Volt Real Estate Services, Inc All Rights Reserved. Lic #01991785