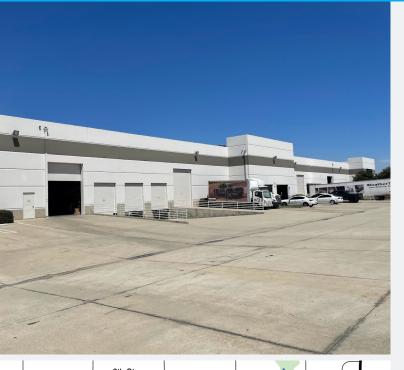

# 821 E. PHILADELPHIA STREET - UNIT B • ONTARIO, CA

Philadelphia St

Ĺ

1

Spruce St

I.

em

**Voit** REAL ESTATE SERVICES RYAN MOORE, SIOR Senior Vice President, Partner rmoore@voitco.com 909.545.8011 Lic. #01821438 RYAN SHATTUCK Associate rshattuck@voitco.com 714.514.5792 Lic. #02228315

#### **PROPERTY HIGHLIGHTS**

- ±17,331 SF Industrial Building
- ±2,213 SF Office Space
- 2 Dock High Doors
- 1 Ground Level Doors
- 24'-26' Ceiling Clearance (Verify)
- 400 Amps, 480 Volt, 3 Phase Power (Verify)
- Concrete Truck Court
- .60/3,000 Sprinkler System (Verify)
- Close Proximity to 60 Fwy and Ontario Airport