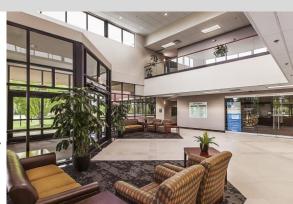

## **COMMON AREA UPDATES & RECENT RENOVATIONS COMPLETED**

- Class "A" medical office building with beautiful 2-story lobby entrance, located on Meadowbrook Road just north of Grand River Avenue
- Ample parking with four (4) access doors and covered entrance for the convenience of tenant's and their patients/clients
- EV charging stations available
- AAAHC accredited and licensed surgical center can be used by tenants or surgeons seeking a Novi market presence; on-site CT Scan; MRI expected soon
- 2 patient elevators available
- Well located between Beaumont Hospital Farmington Hills, formerly known as Botsford Hospital and Henry Ford- Providence Hospital
- Remarkable suites ranging in size from 1,537 SF to 6,036 SF
- Landlord will build-to-suit
- On-site pharmacy & sundry shop
- Competitive lease rates and tenant improvement allowance offered
- Outlot possible for additional 20,000 SF building