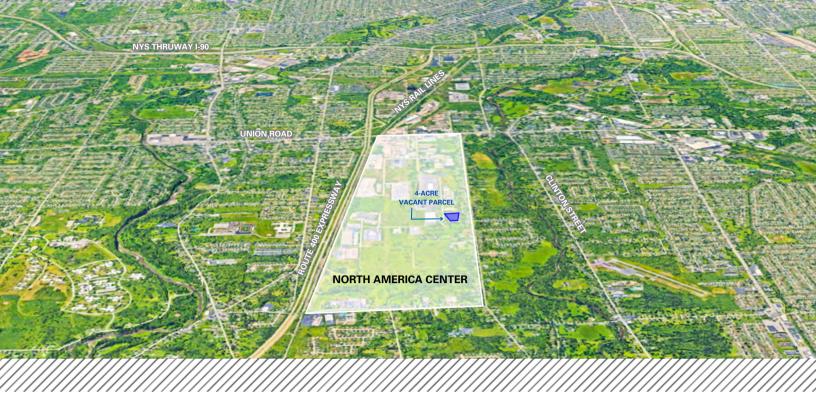

#### **Property Overview**

The North America Center in West Seneca, NY, offers a unique 4-acre land opportunity within the 360-acre prime industrial park. Centrally located near major highways and the Buffalo-Niagara International Airport, the site features robust infrastructure, making it ideal for manufacturing, distribution, or logistics operations.

#### **Property Type for Sale**

Industrial Land

**Available Area** 

4 acres

- Land located in WNY's largest business/industrial parks
- Fast municipal approvals available
- Centrally located at the intersection of Union Road and Route 400 Expressway,
- offering excellent access to WNY and Southern Ontario
- Proximate to shopping, restaurants, banks, and other amenities
- Full infrastructure in place including water, sanitary, storm, gas, fiber