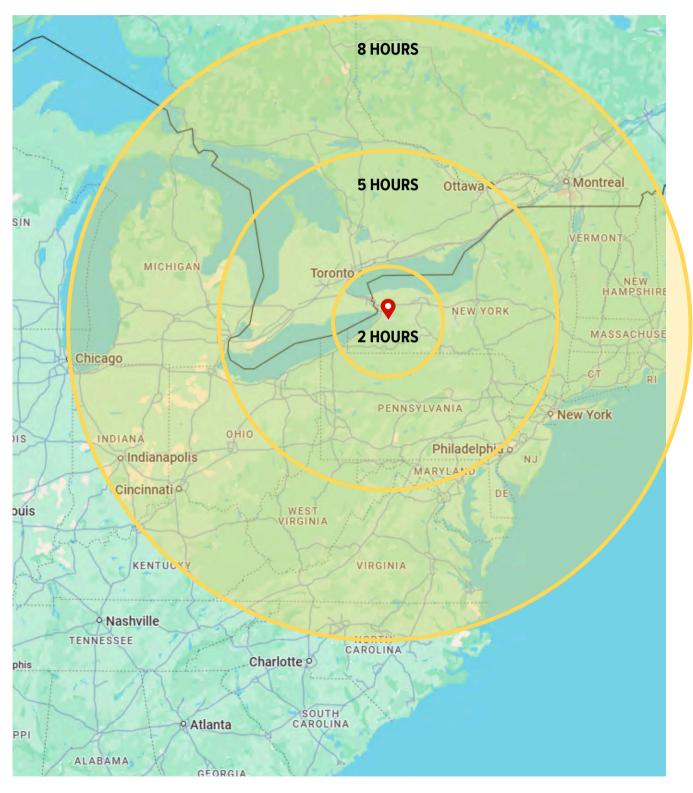

# North America Center

DRIVING DISTANCE TO MAJOR METROPOLITAN CITIES

newmarkciminelli.com