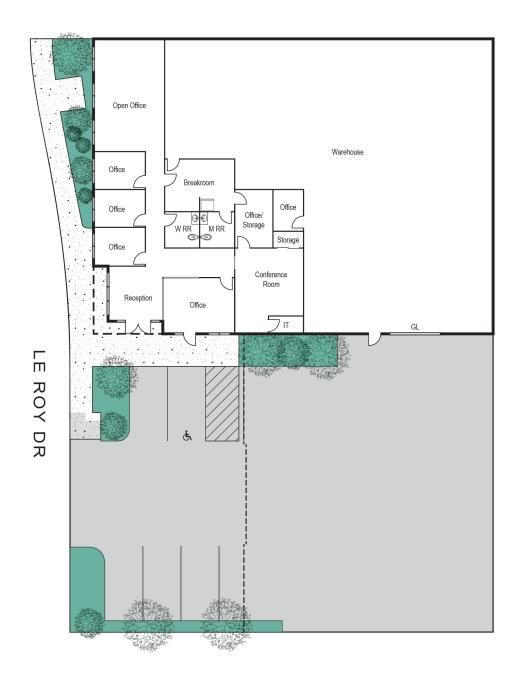

# FOR SALE

- Freestanding ±6,621 SF Building
- ±2,343 SF High Image Office Space
- ±4,278 SF of Warehouse Space
- ±1,241 SF Attic / Storage
- One Ground Level Door
- Professional Business Park
- 16' -18' Warehouse Clearance (Verify)
- 400 Amps of 480/277 Volt Power (Verify)
- Fire Sprinklers
- ±3,984 SF Fenced / Gated Yard Area (Verify)
- Immediate Access to 1 & T Freeway