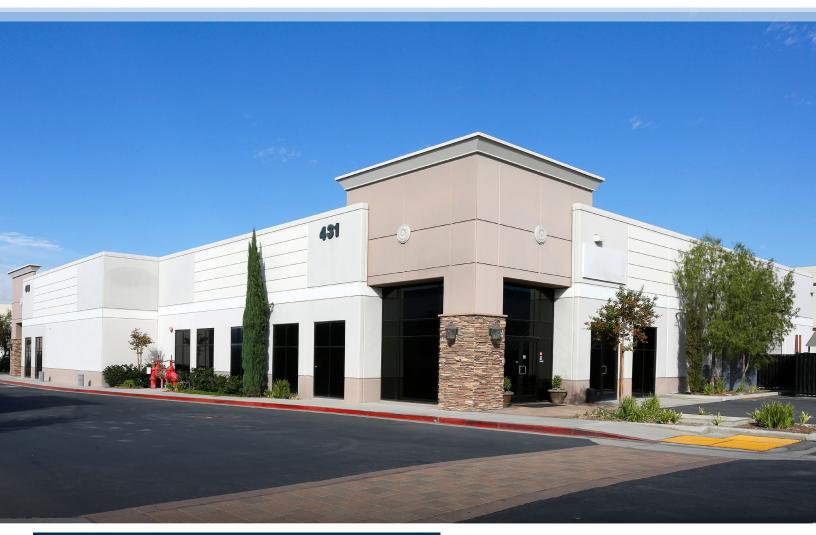

## 431 LE ROY DR, CORONA, CA

# FOR SALE

- Freestanding ±6,621 SF Building
- ±2,343 SF High Image Office Space
- ±4,278 SF of Warehouse Space
- ±1,241 SF Attic / Storage
- One Ground Level Door
- Professional Business Park
- 16' -18' Warehouse Clearance (Verify)
- 400 Amps of 480/277 Volt Power (Verify)
- Fire Sprinklers
- ±3,984 SF Fenced / Gated Yard Area (Verify)
- Immediate Access to 1 & T Freeway