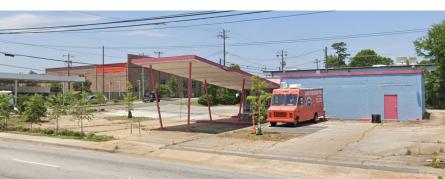

## FOR SALE

±1,600 SF Building ±0.44 Acres

298 S. Pleasantburg Drive Greenville, SC 29607

- ±0.44 acres with a ±1,600 SF building onsite
- Signalized corner with easy access and excellent visibility

Lighted Intersection | Corner Site | Easy Access | Visibility

- ±125' frontage on S. Pleasantburg Drive
- ±38,300 VPD directly in front of site
- Ice machine lease can be terminated (Income of *\$3,600/year)*
- Zoned MX-3, City of Greenville
- Tax Map #: 0266000101106

\$599,000

FOR SALE

±1,600 SF Building ±0.44 Acres

298 S. Pleasantburg Drive Greenville, SC 29607

500 E. North Suite F | Greenville, SC 29601