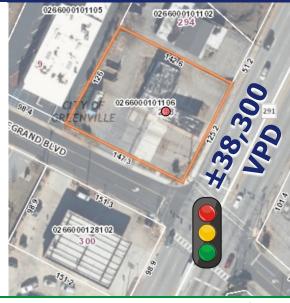

- ±125' frontage on S. Pleasantburg Drive
- ±38,300 VPD directly in front of site
- Ice machine lease can be terminated (Income of *\$3,600/year)*
- Zoned MX-3, City of Greenville
- Tax Map #: 0266000101106

### **SITE**