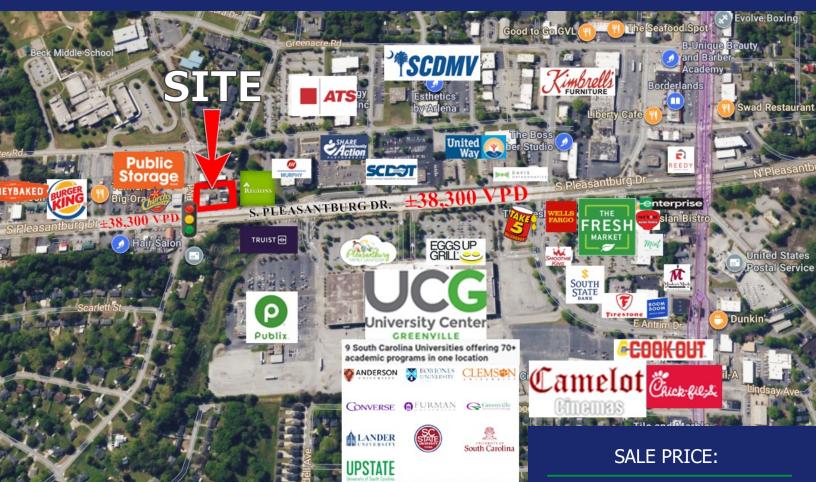

## FOR SALE

±1,600 SF Building ±0.44 Acres

298 S. Pleasantburg Drive Greenville, SC 29607

- ±0.44 acres with a ±1,600 SF building onsite
- Signalized corner with easy access and excellent visibility

Lighted Intersection | Corner Site | Easy Access | Visibility

- ±125' frontage on S. Pleasantburg Drive
- ±38,300 VPD directly in front of site
- Ice machine lease can be terminated (Income of *\$3,600/year)*
- Zoned MX-3, City of Greenville
- Tax Map #: 0266000101106

\$599,000

FOR SALE

±1,600 SF Building ±0.44 Acres

298 S. Pleasantburg Drive Greenville, SC 29607

500 E. North Suite F | Greenville, SC 29601

### **SITE**