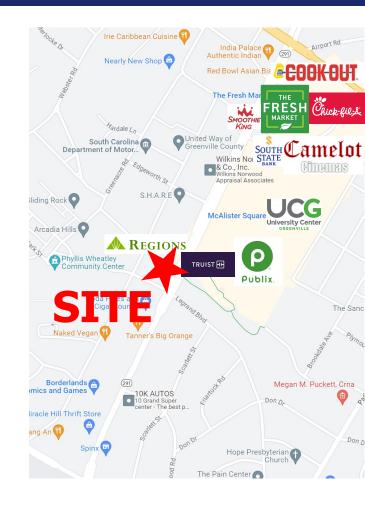

xcellent visibility

Lighted Intersection | Corner Site | Easy Access | Visibility

- ±125' frontage on S. Pleasantburg Drive
- ±38,300 VPD directly in front of site
- Ice machine lease can be terminated (Income of *\$3,600/year)*
- Zoned MX-3, City of Greenville
- Tax Map #: 0266000101106



\$599,000





FOR SALE

±1,600 SF Building ±0.44 Acres

298 S. Pleasantburg Drive Greenville, SC 29607

500 E. North Suite F | Greenville, SC 29601

#### **SURVEY**







# **FOR SALE**

±1,600 SF Building ±0.44 Acres

298 S. Pleasantburg Drive Greenville, SC 29607

### **FLOORPLAN**







COMMERCIAL REAL ESTATE SALES, LEASING, & INVESTMENTS 500 E. North Suite F | Greenville, SC 29601

# **FOR SALE**

±1,600 SF Building ±0.44 Acres

298 S. Pleasantburg Drive Greenville, SC 29607

### **SITE**







#### **DEMOGRAPHICS**

| POPULATION                    | 1 mile | 3 mile | 5 mile  | HOUSEHOLDS                   | 1 mile | 3 mile | 5 mile |
|-------------------------------|--------|--------|---------|------------------------------|--------|--------|--------|
| 2010 Population               | 7,946  | ĺ      | ,       | 2010 Households              | 3,511  | 26,072 | 62,180 |
| 2023 Population               | 8,488  | 70,901 | 171,609 | 2023 Households              | 3,622  | 30,733 | 72,236 |
| 2028 Population<br>Projection | 8,629  | 73,212 | 176,510 | 2028 Household<br>Projection | 3,644  | 31,685 | 74,327 |
| Annual Growth<br>2010-2023    | 0.5%   | 1.4%   | 1.2%    | Annual Growth 2010-2023      | 0.4%   | 1.5%   | 1.4%   |
| Annual Growth 2023-2028       | 0.3%   |        |