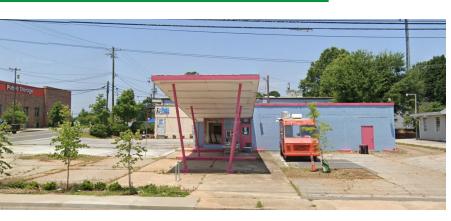

## FOR SALE

±1,600 SF Building ±0.44 Acres

298 S. Pleasantburg Drive Greenville, SC 29607

- ±0.44 acres with a ±1,600 SF building onsite
- Signalized corner with easy access and excellent visibility

Lighted Intersection | Corner Site | Easy Access | Visibility

- ±125' frontage on S. Pleasantburg Drive
- ±38,300 VPD directly in front of site
- Ice machine lease can be terminated (Income of *\$3,600/year)*
- Zoned MX-3, City of Greenville
- Tax Map #: 0266000101106

\$599,000

FOR SALE

±1,600 SF Building ±0.44 Acres

298 S. Pleasantburg Drive Greenville, SC 29607

500 E. North Suite F | Greenville, SC 29601