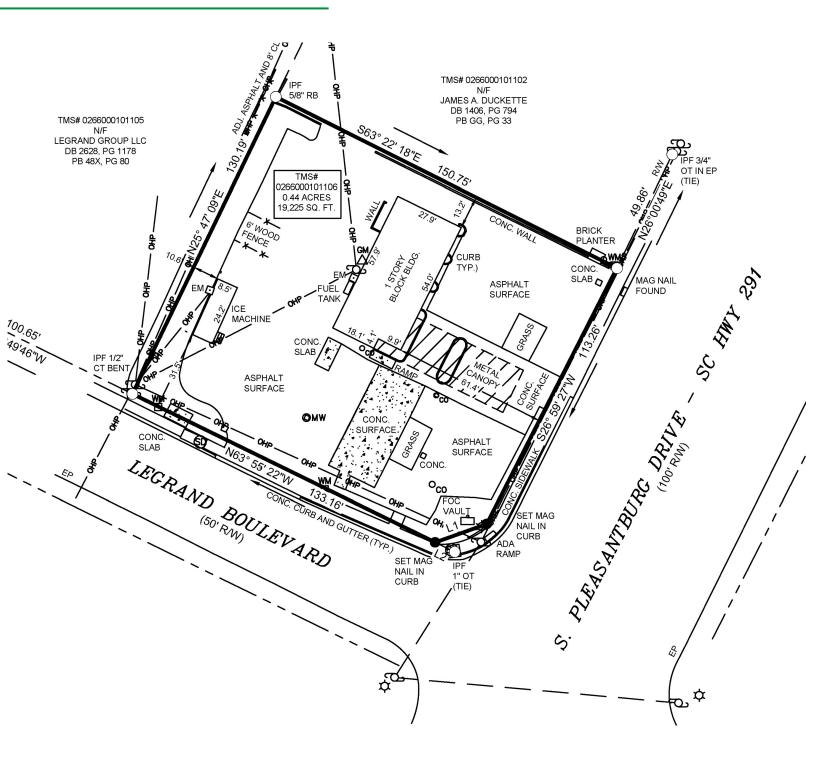

COMMERCIAL REAL ESTATE SALES, LEASING, & INVESTMENTS

## FOR SALE

±1,600 SF Building ±0.44 Acres

298 S. Pleasantburg Drive Greenville, SC 29607



- ±0.44 acres with a ±1,600 SF building onsite
- Signalized corner with easy access and excellent visibility

Lighted Intersection | Corner Site | Easy Access | Visibility

- ±125' frontage on S. Pleasantburg Drive
- ±38,300 VPD directly in front of site
- Ice machine lease can be terminated (Income of *\$3,600/year)*
- Zoned MX-3, City of Greenville
- Tax Map #: 0266000101106



\$599,000





FOR SALE

±1,600 SF Building ±0.44 Acres

298 S. Pleasantburg Drive Greenville, SC 29607

500 E. North Suite F | Greenville, SC 29601

#### **SURVEY**







# **FOR SALE**

±1,600 SF Building ±0.44 Acres

298 S. Pleasantburg Drive Greenville, SC 29607

### **FLOORPLAN**







COMMERCIAL REAL ESTATE SALES, LEASING, & INVESTMENTS 500 E. North Suite F | Greenville, SC 29601

# **FOR SALE**

±1,600 SF Building ±0.44 Acres

298 S. Pleasantburg Drive Greenville, SC 29607

### **SITE**







#### **DEMOGRAPHICS**

| POPULATION                    | 1 mile | 3 mile | 5 mile  | HOUSEHOLDS                   | 1 mile | 3 mile | 5 mile |
|-------------------------------|--------|--------|---------|------------------------------|--------|--------|--------|
| 2010 Population               | 7,946  | ĺ      | ,       | 2010 Households              | 3,511  | 26,072 | 62,180 |
| 2023 Population               | 8,488  | 70,901 | 171,609 | 2023 Household