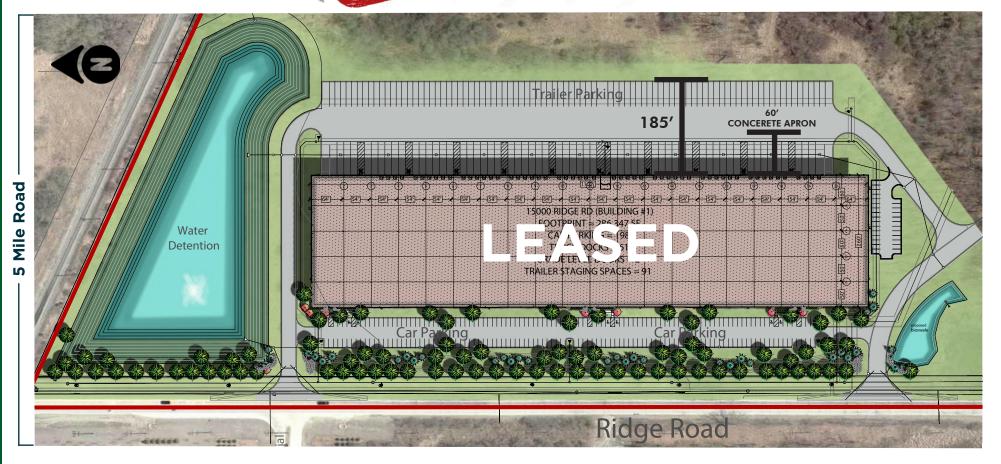

## HALYARD RIDGE BUSINESS PARK

15000 RIDGE ROAD | 103 ACRES IN PLYMOUTH, MI

NOW LEASING BUILDING 1 - PHASE I 286,347 SF DELIVERY DECEMBER 30, 2023 (LEASED) 750,000 SF AVAILABLE FOR FUTURE DEVELOPMENT-PHASE II (AVAILABLE Q1-2025)

## BUILDING 1 FEATURES

### PHASE I LEASED -

Phase II is planned to begin the winter of 2024. Up to 750,000 SF may become available for lease.

| Address              | 15000 Ridge Road   |
|----------------------|--------------------|
| <b>Building Size</b> | 286,347 SF         |
| Available SF         | 39,000 -286,347 SF |
| Delivery             | Q4 2023            |

| <b>Building Dimensions</b> | 1100' x 260'  | Drive-in Doors | 2         |
|----------------------------|---------------|----------------|-----------|
| Column Spacing             | 50' w x 54' d | Ca arking      | 198 cars  |
| Speed Bay                  | В             | ail Parkii     | 91 stalls |
| Clear Haight               |               | prinkler       | ESFR      |
| Docks g                    |               |                |           |

| Lighting       | LED                                            |
|----------------|------------------------------------------------|
| Construction   | Concrete                                       |
| Net Lease Rate | \$8.25 psf NNN<br>(whole building + 2% office) |
|                | Rate for partial building occupiers are TBD    |