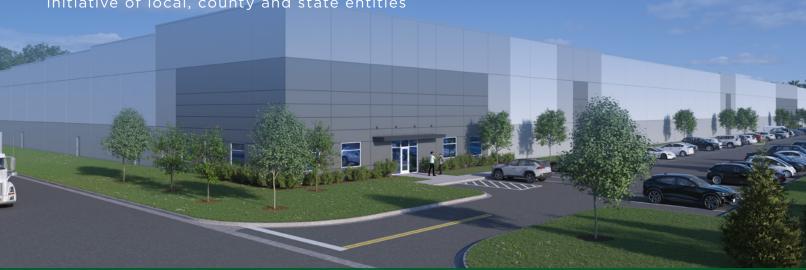

## HALYARD RIDGE BUSINESS PARK

15000 RIDGE ROAD | 103 ACRES IN PLYMOUTH, MI

NOW LEASING BUILDING 1 - PHASE I 286,347 SF DELIVERY DECEMBER 30, 2023 (LEASED) 750,000 SF AVAILABLE FOR FUTURE DEVELOPMENT-PHASE II (AVAILABLE Q1-2025)

Buildings are located in the Michigan International Technology Center Corridor (MITC), a collaborative EDC initiative of local, county and state entities

UP TO 750,000 SF AVAILABLE

MASTER PLANNED BUSINESS PARK | BECK ROAD AND M-14 | PLYMOUTH, MI

### KEY SITE ADVANTAGES

103 ACRE BUSINESSS PARK (ROOM FOR GROWTH)

PROXIMITY TO
AIRPORTS, SUBURBS,
& MAJOR
EXPRESSWAYS

BUILD TO SUIT OPPORTUNITY, POSSIBLE TAX ABATEMENTS

3 ACCESS ROUTES TO BUSSINESS PARK

CLASS A DEVELOPMENT & STYLE