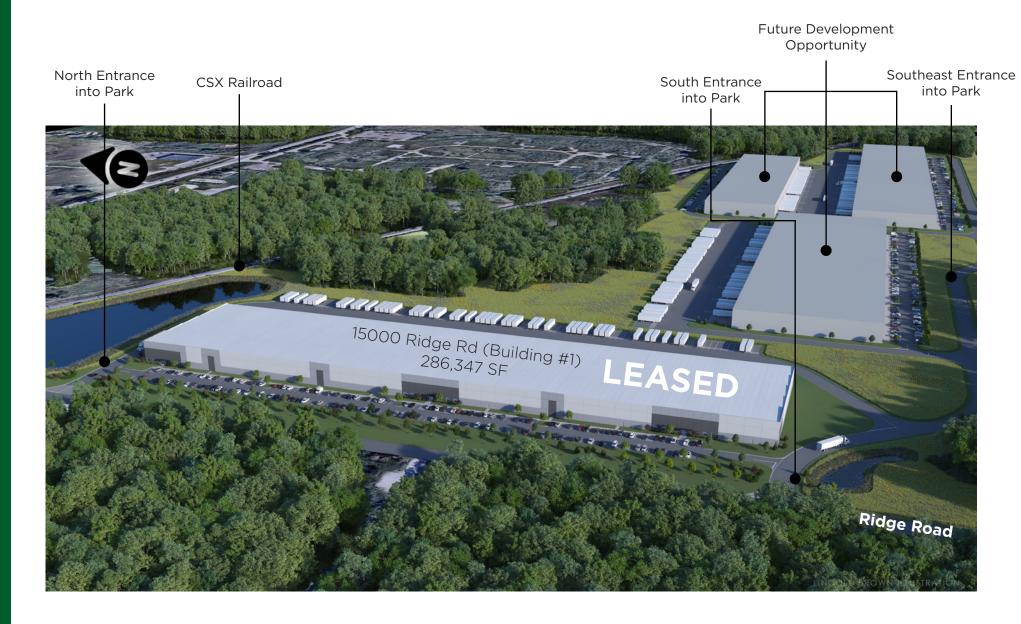

## HALYARD RIDGE BUSINESS PARK

15000 RIDGE ROAD | 103 ACRES IN PLYMOUTH, MI

NOW LEASING BUILDING 1 - PHASE I 286,347 SF DELIVERY DECEMBER 30, 2023 (LEASED) 750,000 SF AVAILABLE FOR FUTURE DEVELOPMENT-PHASE II (AVAILABLE Q1-2025)

Buildings are located in the Michigan International Technology Center Corridor (MITC), a collaborative EDC initiative of local, county and state entities

UP TO 750,000 SF AVAILABLE

MASTER PLANNED BUSINESS PARK | BECK ROAD AND M-14 | PLYMOUTH, MI

### KEY SITE ADVANTAGES

103 ACRE BUSINESSS PARK (ROOM FOR GROWTH)

PROXIMITY TO
AIRPORTS, SUBURBS,
& MAJOR
EXPRESSWAYS

BUILD TO SUIT OPPORTUNITY, POSSIBLE TAX ABATEMENTS

3 ACCESS ROUTES TO BUSSINESS PARK

CLASS A DEVELOPMENT & STYLE