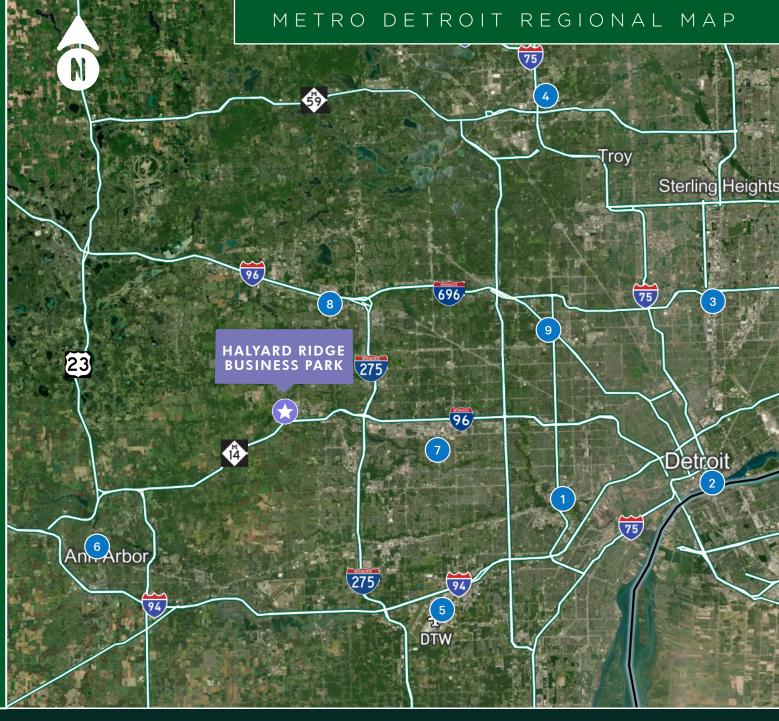

## APPROXIMATE DRIVE TIMES

- DEARBORN / FORD HQ -25 MINUTES
- DETROIT / GM HQ -30 MINUTES
- WARREN / GM TECH CENTER -40 MINUTES
- AUBURN HILLS / FCAT -45 MINUTES

- DETROIT METRO AIRPORT -25 MINUTES
- ANN ARBOR / UNIVERSITY OF MICHIGAN 30 MINUTES
- LIVONIA 10 MINUTES
- 8 NOVI - 15 MINUTES
- 9 **SOUTHFIELD - 25 MINUTES**

### KEY SITE ADVANTAGES

103 ACRE BUSINESSS PARK (ROOM FOR GROWTH)

PROXIMITY TO
AIRPORTS, SUBURBS,
& MAJOR
EXPRESSWAYS

BUILD TO SUIT OPPORTUNITY, POSSIBLE TAX ABATEMENTS

3 ACCESS ROUTES TO BUSSINESS PARK

CLASS A DEVELOPMENT & STYLE