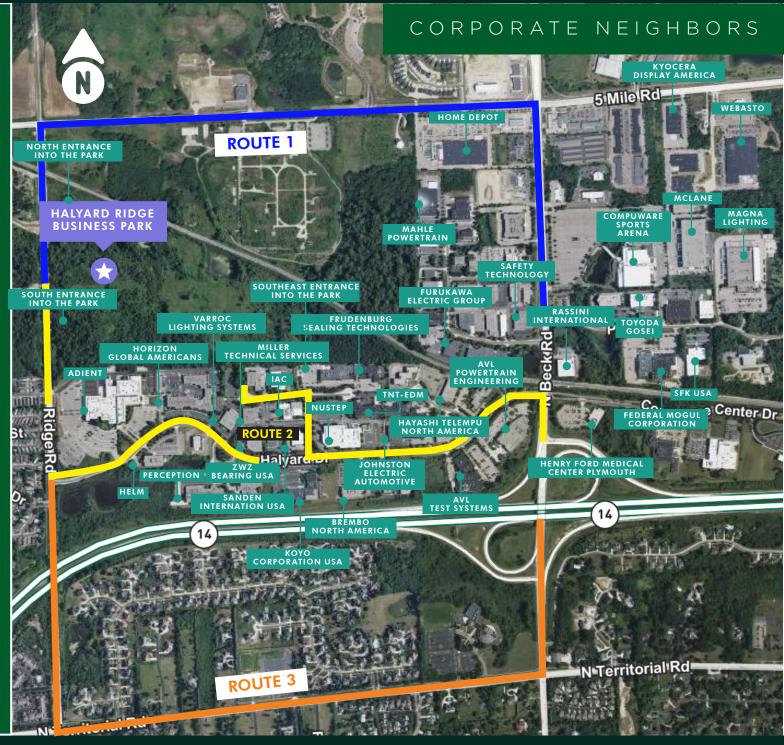

### KEY SITE ADVANTAGES

103 ACRE BUSINESSS PARK (ROOM FOR GROWTH)

PROXIMITY TO
AIRPORTS, SUBURBS,
& MAJOR
EXPRESSWAYS

BUILD TO SUIT OPPORTUNITY, POSSIBLE TAX ABATEMENTS

3 ACCESS ROUTES TO BUSSINESS PARK

CLASS A DEVELOPMENT & STYLE

HIGHLY SKILLED LABOR POOL

PLYMOUTH - LIVE WORK AND PLAY