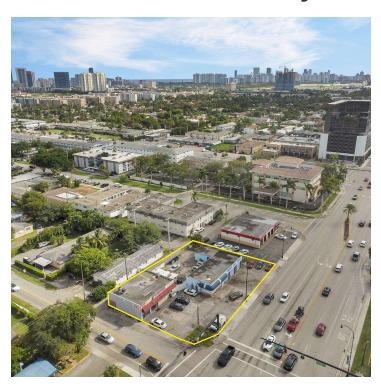

#### **OFFERING SUMMARY**

 Sale Price:
 \$2,750,000

 Building Size:
 4,332 SF

Lot Size: 16.093 SF

Number of Units:

Frontage: 152'on US1

Year Built: 1957

Zoning: Transitional Mixed Use

#### **PROPERTY OVERVIEW**

An outstanding investment opportunity with high visibility and extensive exposure, this property includes a retail convenience store/smoke shop and an auto repair shop. Situated on a bustling corner along US-1 Federal Hwy, this location benefits from double front exposure with high traffic volume, both vehicular and pedestrian. Close to Mardi Gras Casino, Gulfstream Park Casino, renowned shops, restaurants, Aventura Mall, and more, it draws in a steady stream of customers daily.

Prime corner location ideal for current business operations or redevelopment opportunities. Just minutes from the beach, this corner property is perfect for those looking to capitalize on the high traffic and prime location.

### PROPERTY HIGHLIGHTS

- · High visibility and extensive exposure
- Ideal for investment or redevelopment opportunities
- Auto Repair Shop: 2,350 sq. ft. & Market/Smoke Shop: 1,990 sq. ft.