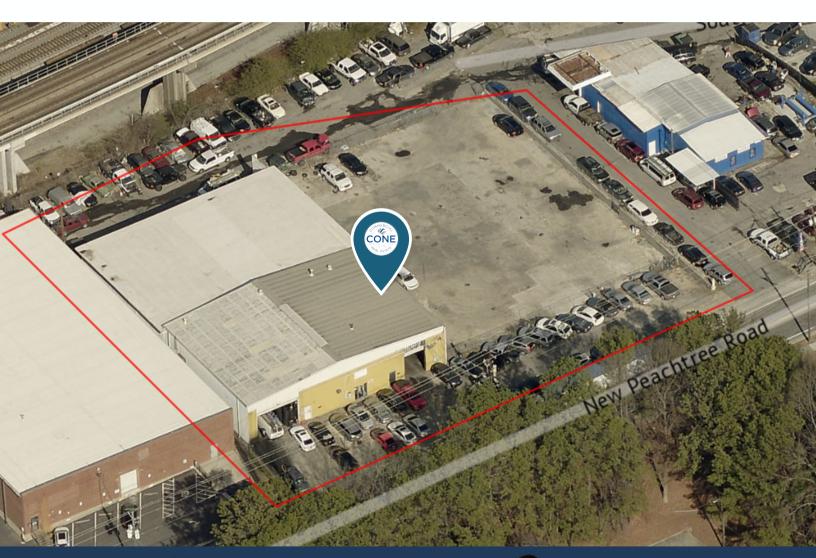

## PROPERTY DETAILS

### 5714-5726 NEW PEACHTREE RD, CHAMBLEE, GA

## **Property Features**

#### Strategic Location

- Easy access to major transportation routes, including I-285, ensuring seamless connectivity to Brookhaven, Buckhead, and downtown Chamblee.
- 0.8 miles to Doraville MARTA Station, 1.3 miles to Chamblee MARTA Station.

#### Oversized Drive-In Doors

 2 oversized drive-in doors at the front of property and 3 at the back, facilitating efficient operations and logistics.

#### Flexible Bay Configuration

 Currently 3 Bays, easily combined for maximum versatility.

## **Offering Summary**

| Total SF     | ± 13,100 SF           |  |  |
|--------------|-----------------------|--|--|
| Lot Size     | ± 1.15 Acres          |  |  |
| Year Built   | 1985                  |  |  |
| Zoning       | LI (Light Industrial) |  |  |
| Clear Height | 18 ft - 21 ft         |  |  |
| Asking Price | \$2,500,000           |  |  |