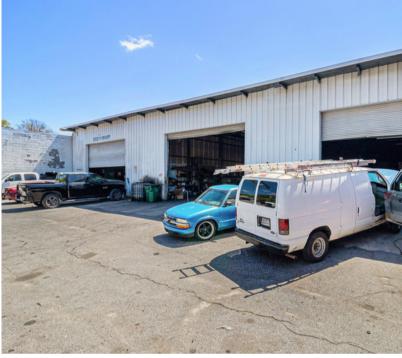

Summary**

| Total SF     | ± 13,100 SF           |  |  |
|--------------|-----------------------|--|--|
| Lot Size     | ± 1.15 Acres          |  |  |
| Year Built   | 1985                  |  |  |
| Zoning       | LI (Light Industrial) |  |  |
| Clear Height | 18 ft - 21 ft         |  |  |
| Asking Price | \$2,500,000           |  |  |



0.5 Acre Parking Lot



1,900 SF of Office Space



**Cone Commercial Real Estate** 2964 Hardman Ct NE.

Atlanta, GA 30305 (404) 841-9665 info@conecommercial.com

#### **Connor Cohen**

Brokerage Associate

W: 404-841-9665 X 113

M: 678-429-6098

ccohen@conecommercial.com

#### **Josh Wolfort**

VP of Leasing and Aquisitions

W: 404-841-9665 X 104

N. 404 00E 141E

M: 404-805-1415

## **PROPERTY PHOTOS**

### 5714-5726 NEW PEACHTREE RD, CHAMBLEE, GA











Cone Commercial Real Estate 2964 Hardman Ct NE, Atlanta, GA 30305 (404) 841-9665 info@conecommercial.com

#### **Connor Cohen**

Brokerage Associate

W: 404-841-9665 X 113

M: 678-429-6098

ccohen@conecommercial.com

#### **Josh Wolfort**

VP of Leasing and Aquisitions

W: 404-841-9665 X 104

M: 404-805-1415

## **PROPERTY PHOTOS**

## 5714-5726 NEW PEACHTREE RD, CHAMBLEE, GA











Cone Commercial Real Estate 2964 Hardman Ct NE, Atlanta, GA 30305 (404) 841-9665 info@conecommercial.com

#### **Connor Cohen**

Brokerage Associate

W: 404-841-9665 X 113

M: 678-429-6098

ccohen@conecommercial.com

#### **Josh Wolfort**

VP of Leasing and Aquisitions

W: 404-841-9665 X 104

N. 404 00E 141E

M: 404-805-1415

## **PROPERTY PHOTOS**

### 5714-5726 NEW PEACHTREE RD, CHAMBLEE, GA

###