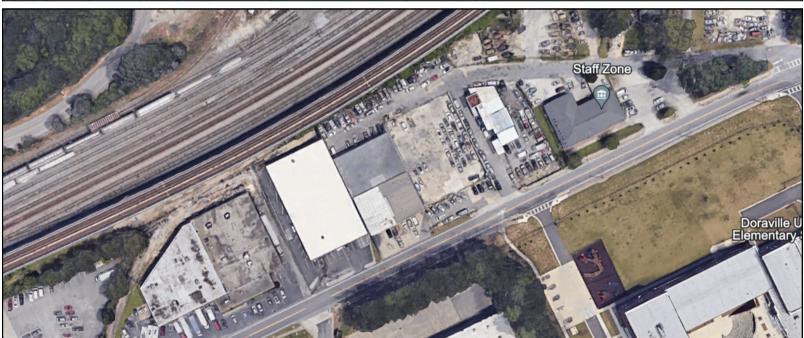

5714-5726 NEW PEACHTREE RD, CHAMBLEE, GA

### 5714-5726 NEW PEACHTREE RD, CHAMBLEE, GA