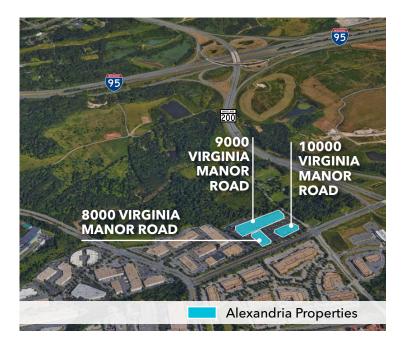

# 10000 VIRGINIA MANOR ROAD BELTSVILLE, MARYLAND

#### **TENANT AMENITIES**

- 6,392 RSF immediately available for office/laboratory improvements
- Energy efficient HVAC
- Private suite entrance
- 18' ceiling height
- Loading dock
- Ample parking (3/1,000 parking ratio)
- Located 20 minutes from Maryland's Shady Grove Life Sciences Center, 10000 Virginia Manor Road has direct access to I-95 and is minutes to the Intercounty Connector (Route 200), which connects I-270 to I-95.