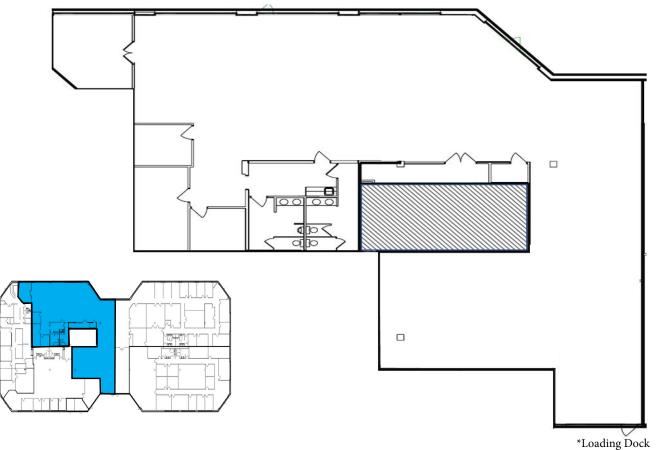

#### **FIRST FLOOR**

6,392 RSF Available Now\*

\*Immediately available for office/laboratory improvements.