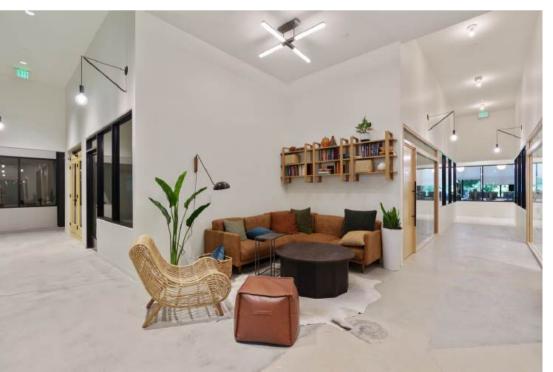

## PROPERTY DETAILS

Fully furnished, modern, industrial office suites of varying size for lease.

Common area amenities include shared conference room, lounge area, kitchenette with coffee bar, and internet.

- Available January 1
- Minimum 12-month Lease
- Fully Furnished rates include furniture

| Suite #           | Monthly Rate        |        |
|-------------------|---------------------|--------|
|                   | <del>\$4,500</del>  | LEASED |
| 102B              | \$2,500             |        |
| <del>102C</del>   | <del>-\$2,500</del> | LEASED |
| <del>- 102D</del> | <del>\$1,500</del>  | LEASED |
| <del>102E</del>   | <del>\$3,000</del>  | LEASED |
| 102F              | \$2,500             |        |
| <del>1026</del>   | <del>\$1,000</del>  | LEASED |
| 102H              | \$1,500             |        |
| 1021              | \$1,500             |        |
| 102J              | \$1,500             |        |
| 102M              | \$6,500             |        |
| 102N              | \$1,500             |        |