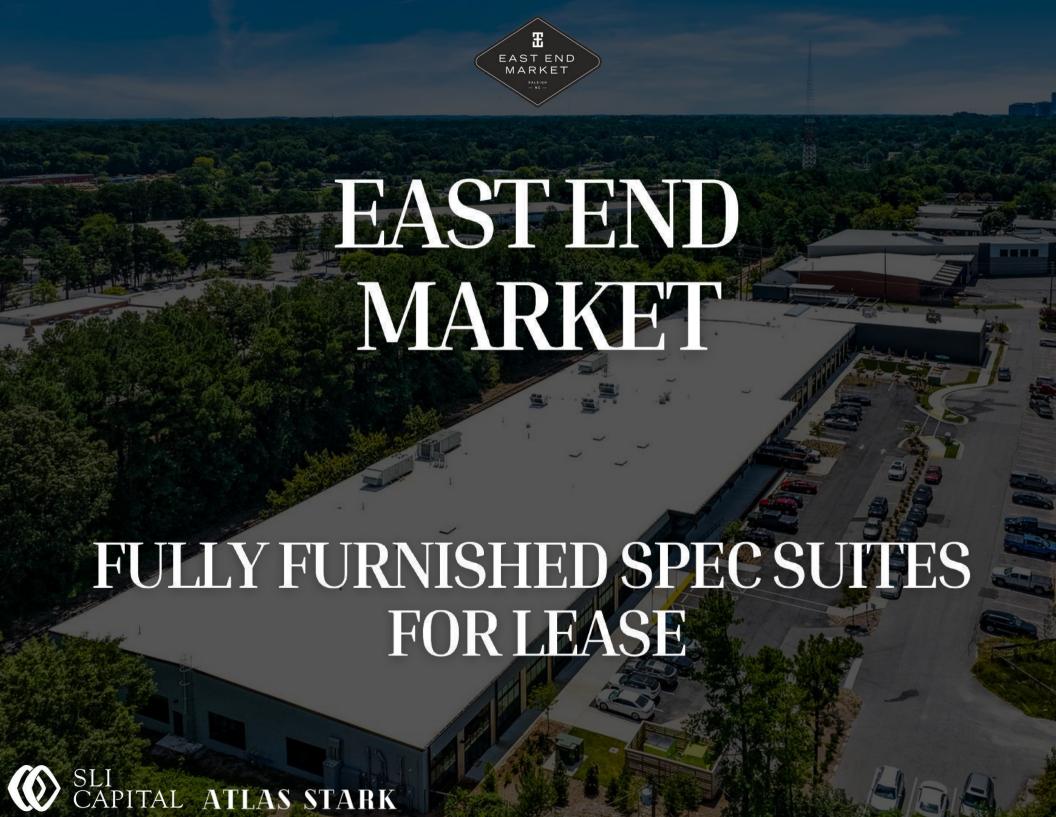

## PROPERTY DETAILS

Fully furnished, modern, industrial office suites of varying size for lease.

Common area amenities include shared conference room, lounge area, kitchenette with coffee bar, and internet.

- Available January 1
- Minimum 12-month Lease
- Fully Furnished rates include furniture

| Suite #           | Monthly Rate        |        |
|-------------------|---------------------|--------|
|                   | <del>\$4,500</del>  | LEASED |
| 102B              | \$2,500             |        |
| <del>102C</del>   | <del>-\$2,500</del> | LEASED |
| <del>- 102D</del> | <del>\$1,500</del>  | LEASED |
| <del>102E</del>   | <del>\$3,000</del>  | LEASED |
| 102F              | \$2,500             |        |
| <del>1026</del>   | <del>\$1,000</del>  | LEASED |
| 102H              | \$1,500             |        |
| 1021              | \$1,500             |        |
| 102J              | \$1,500             |        |
| 102M              | \$6,500             |        |
| 102N              | \$1,500             |        |