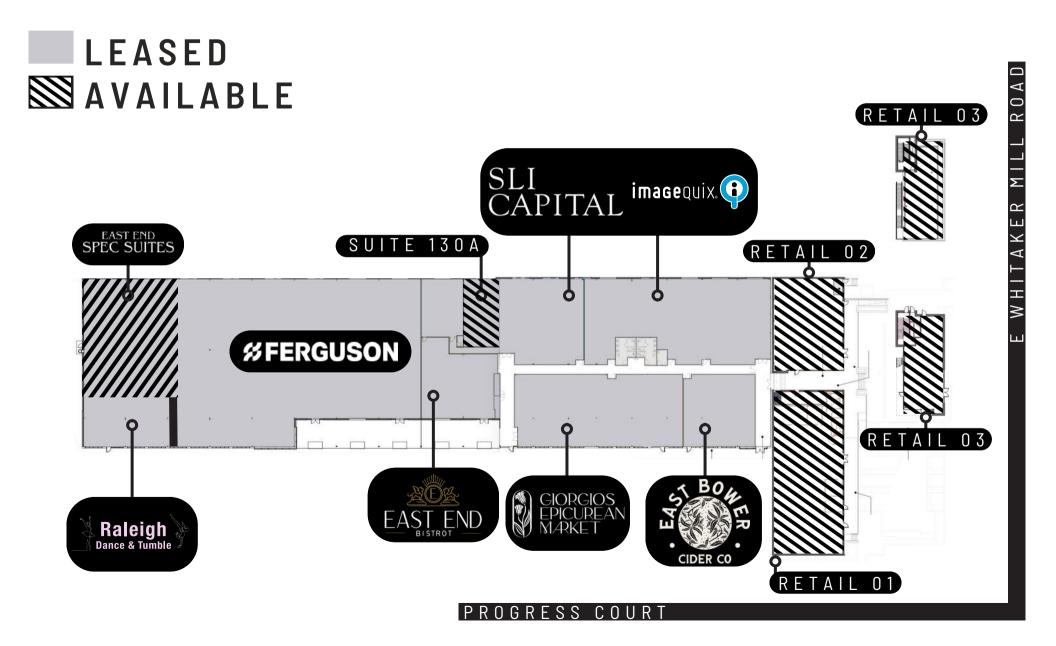

Fully Furnished rates include furniture



| Suite #           | Monthly Rate        |        |
|-------------------|---------------------|--------|
|                   | <del>\$4,500</del>  | LEASED |
| 102B              | \$2,500             |        |
| <del>102C</del>   | <del>-\$2,500</del> | LEASED |
| <del>- 102D</del> | <del>\$1,500</del>  | LEASED |
| <del>102E</del>   | <del>\$3,000</del>  | LEASED |
| 102F              | \$2,500             |        |
| <del>1026</del>   | <del>\$1,000</del>  | LEASED |
| 102H              | \$1,500             |        |
| 1021              | \$1,500             |        |
| 102J              | \$1,500             |        |
| 102M              | \$6,500             |        |
| 102N              | \$1,500             |        |

## FLOORPLAN



# AVAILABILITY



Tenant 1 Shared Space

Tenant 2 Private Office

Conference Room Chat Room





### DINING

Aiia Humminabird Brodeto **Andias** East Cut East End Bistro Torchy's Tacos **Crumbl Cookies** Cava Burger Fi Chick-fil-A **Brew Coffee** Fresko Chido

### **COFFEE**

**Brew Coffee Bright Spot** Larry's Coffee Hayes Barton Cafe

### **BREWERY**

Neuse River Lynnwood Brewing Wilson's Ponysaurus Cloud's Brewing **OFFICE** 

Common Desk The Loading Dock

### **SHOPPING**

Wegmans Costco Trader Joes **PGA Superstore** 

### LIVING

Forge

### **FITNESS**

FΧ Studio Revolution Barre3 Yoba Studio F45 Training

### **ENTERTAINMENT**

Jaguar Bolera Triangle Rock Club