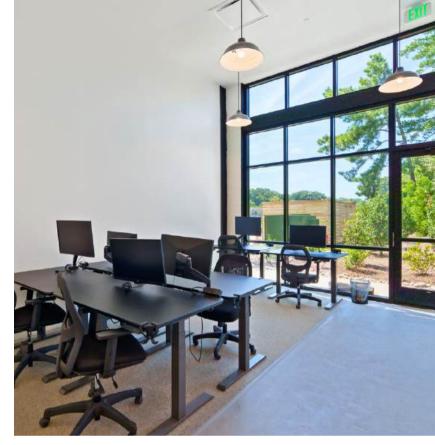

## PROPERTY DETAILS

Fully furnished, modern, industrial office suites of varying size for lease.

Common area amenities include shared conference room, lounge area, kitchenette with coffee bar, and internet.

- Available January 1
- Minimum 12-month Lease
- Fully Furnished rates include furniture

| Suite #           | Monthly Rate        |        |
|-------------------|---------------------|--------|
|                   | <del>\$4,500</del>  | LEASED |
| 102B              | \$2,500             |        |
| <del>102C</del>   | <del>-\$2,500</del> | LEASED |
| <del>- 102D</del> | <del>\$1,500</del>  | LEASED |
| <del>102E</del>   | <del>\$3,000</del>  | LEASED |
| 102F              | \$2,500             |        |
| <del>1026</del>   | <del>\$1,000</del>  | LEASED |
| 102H              | \$1,500             |        |
| 1021              | \$1,500             |        |
| 102J              | \$1,500             |        |
| 102M              | \$6,500             |        |
| 102N              | \$1,500             |        |