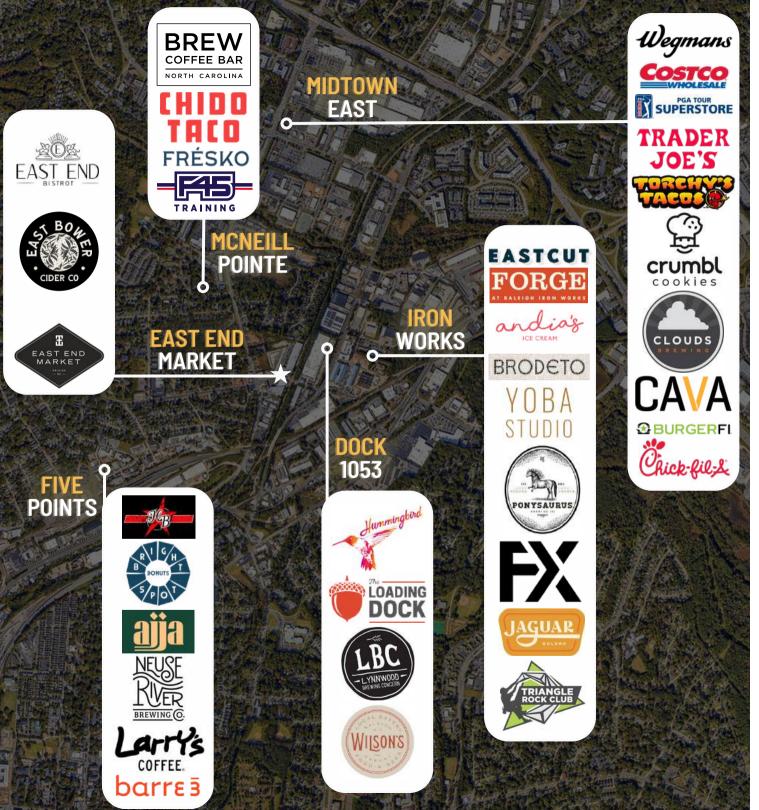

### DINING

Aiia Humminabird Brodeto **Andias** East Cut East End Bistro Torchy's Tacos **Crumbl Cookies** Cava Burger Fi Chick-fil-A **Brew Coffee** Fresko Chido

### **COFFEE**

**Brew Coffee Bright Spot** Larry's Coffee Hayes Barton Cafe

### **BREWERY**

Neuse River Lynnwood Brewing Wilson's Ponysaurus Cloud's Brewing **OFFICE** 

Common Desk The Loading Dock

### **SHOPPING**

Wegmans Costco Trader Joes **PGA Superstore** 

### LIVING

Forge

### **FITNESS**

FΧ Studio Revolution Barre3 Yoba Studio F45 Training

### **ENTERTAINMENT**

Jaguar Bolera Triangle Rock Club