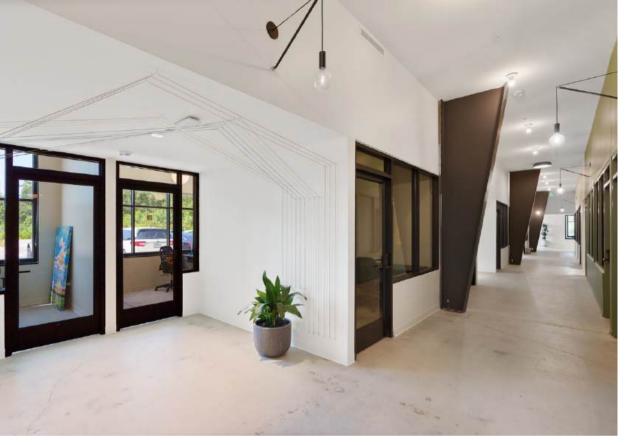

## PROPERTY DETAILS

Fully furnished, modern, industrial office suites of varying size for lease.

Common area amenities include shared conference room, lounge area, kitchenette with coffee bar, and internet.

- Available January 1
- Minimum 12-month Lease
- Fully Furnished rates include furniture

| Suite #           | Monthly Rate        |        |
|-------------------|---------------------|--------|
|                   | <del>\$4,500</del>  | LEASED |
| 102B              | \$2,500             |        |
| <del>102C</del>   | <del>-\$2,500</del> | LEASED |
| <del>- 102D</del> | <del>\$1,500</del>  | LEASED |
| <del>102E</del>   | <del>\$3,000</del>  | LEASED |
| 102F              | \$2,500             |        |
| <del>1026</del>   | <del>\$1,000</del>  | LEASED |
| 102H              | \$1,500             |        |
| 1021              | \$1,500             |        |
| 102J              | \$1,500             |        |
| 102M              | \$6,500             |        |
| 102N              | \$1,500             |        |