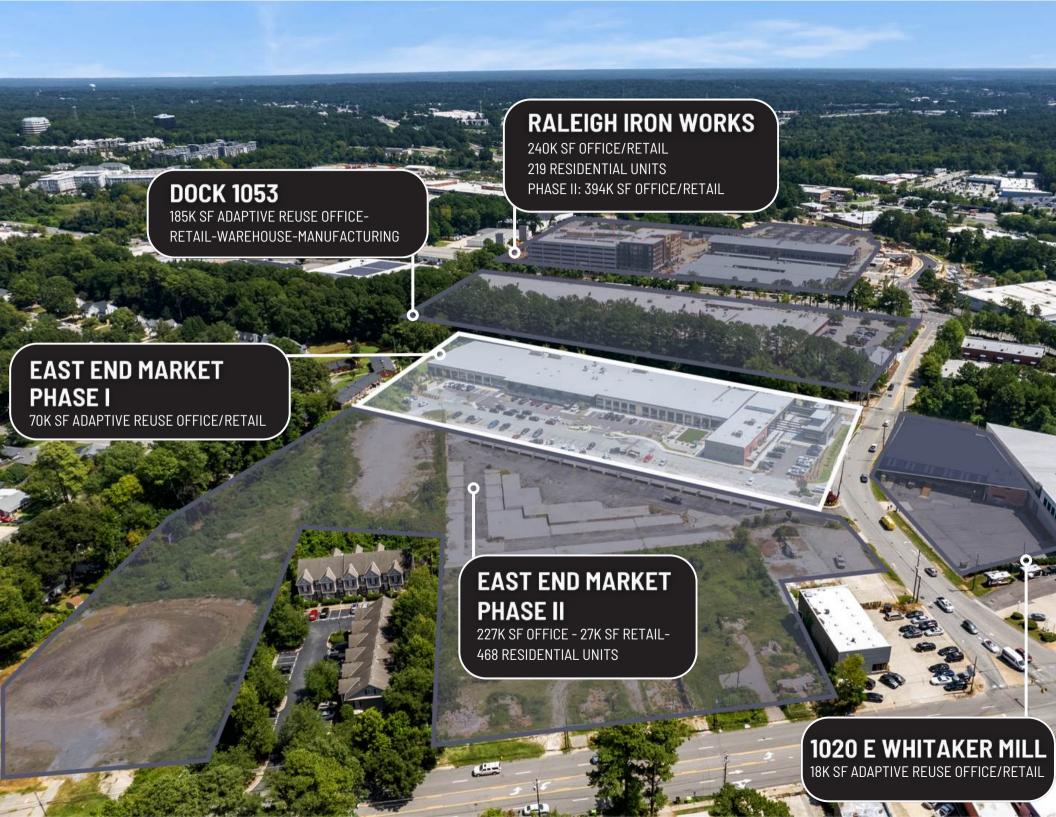

## PROPERTY DETAILS

Fully furnished, modern, industrial office suites of varying size for lease.

Common area amenities include shared conference room, lounge area, kitchenette with coffee bar, and internet.

- Available January 1
- Minimum 12-month Lease
- Fully Furnished rates include furniture

| Suite #           | Monthly Rate        |        |
|-------------------|---------------------|--------|
|                   | <del>\$4,500</del>  | LEASED |
| 102B              | \$2,500             |        |
| <del>102C</del>   | <del>-\$2,500</del> | LEASED |
| <del>- 102D</del> | <del>\$1,500</del>  | LEASED |
| <del>102E</del>   | <del>\$3,000</del>  | LEASED |
| 102F              | \$2,500             |        |
| <del>1026</del>   | <del>\$1,000</del>  | LEASED |
| 102H              | \$1,500             |        |
| 1021              | \$1,500             |        |
| 102J              | \$1,500             |        |
| 102M              | \$6,500             |        |
| 102N              | \$1,500             |        |