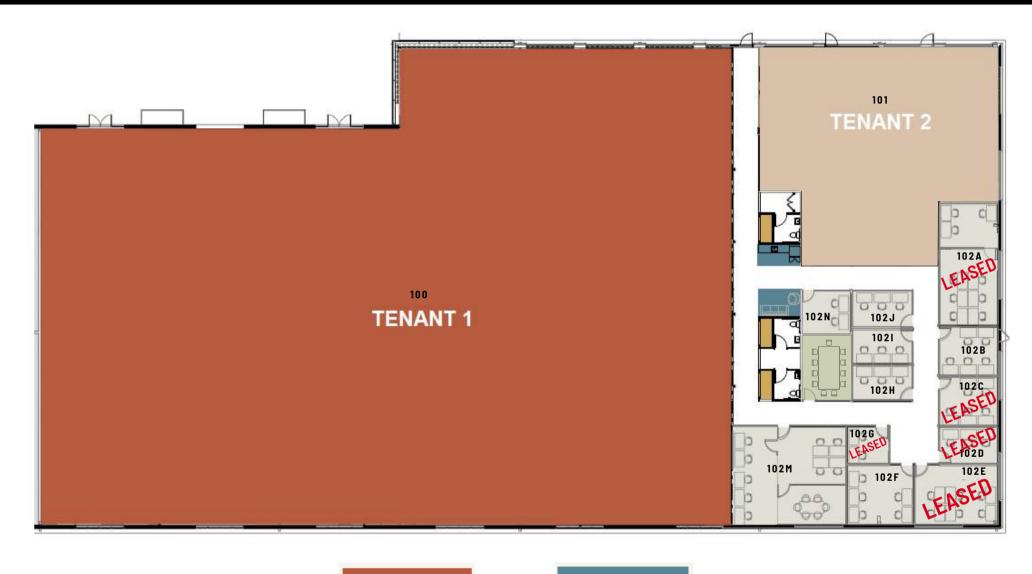

- Available January 1
- Minimum 12-month Lease
- Fully Furnished rates include furniture

| Suite #           | Monthly Rate        |        |
|-------------------|---------------------|--------|
|                   | <del>\$4,500</del>  | LEASED |
| 102B              | \$2,500             |        |
| <del>102C</del>   | <del>-\$2,500</del> | LEASED |
| <del>- 102D</del> | <del>\$1,500</del>  | LEASED |
| <del>102E</del>   | <del>\$3,000</del>  | LEASED |
| 102F              | \$2,500             |        |
| <del>1026</del>   | <del>\$1,000</del>  | LEASED |
| 102H              | \$1,500             |        |
| 1021              | \$1,500             |        |
| 102J              | \$1,500             |        |
| 102M              | \$6,500             |        |
| 102N              | \$1,500             |        |

# AVAILABILITY

Tenant 1 Shared Space

Tenant 2 Private Office

Conference Room Chat Room