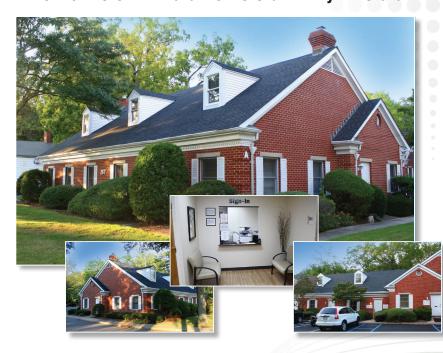

## 267/269 middle country road

0 w n

h

s m i

h e

## LOCATION

o w n

s m

smithtown, new york 11787
central suffolk submarket
SPACE AVAILABLE
2,560 square feet | building C

е

0

### FREE-STANDING BUILDING

### COMMENTS:

- Located in the heart of Smithtown at traffic light
- Abundant parking
- 24 hour access
- Individual meters for utilities
- Local responsive ownership
- Occupancy arranged