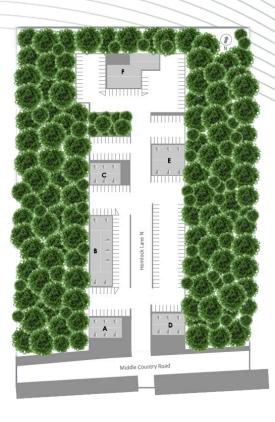

## LOCATION

o w n

s m

smithtown, new york 11787
central suffolk submarket
SPACE AVAILABLE
2,560 square feet | building C

е

0

## • 6 buildings • 25,000 square feet

### COMMENTS:

- Located in the heart of Smithtown at traffic light
- Abundant parking
- 24 hour access
- Individual meters for utilities
- Local responsive ownership
- Occupancy arranged