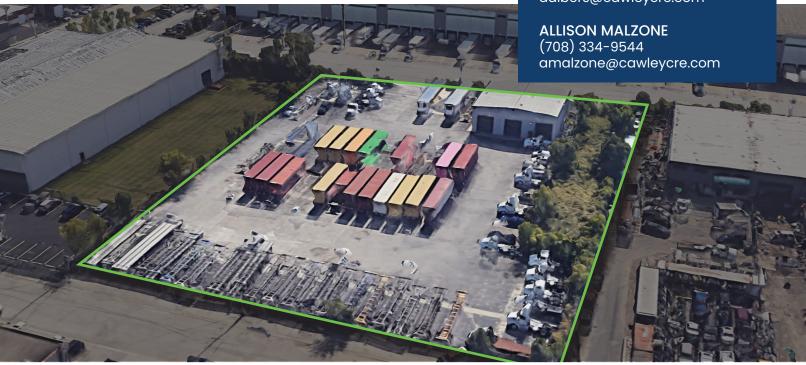

#### **Building Specs**

| 0 1             |                                                |
|-----------------|------------------------------------------------|
| Property Type:  | Industrial   Repair Shop                       |
| Building Size:  | 3,634 SF                                       |
| Office Size:    | 364 SF                                         |
| Loading:        | (3) Repair Bays with (4) DIDs  <br>12 W X 14 H |
| Infrastructure: | Trench Drains with Triple<br>Catch Basin       |
| Ceiling Height: | 18'-22' Clear                                  |
|                 |                                                |

#### **Yard Specs**

| Lot Size:     | 1.9 Acres                                                        |
|---------------|------------------------------------------------------------------|
| Yard Details: | Large Fully Paved Lot<br>Concrete Dolly Pads<br>Fenced & Secured |
| Zoning:       | I-2 Generalized Industrial District                              |
| Sales Price:  | Subject to Offer                                                 |

#### Highlights

Best for **Automobile Salvage & Recycling Yards** 

Perfect for **Heavy Equipment Rental Companies** 

2000

Power:

**Year Built:** 