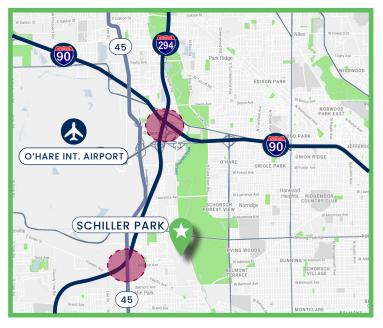

ALLISON MALZONE (708) 334-9544 amalzone@cawleycre.com

- 6 miles to O'Hare
  International Airport
  Cargo Entrance
- 4 miles to I-90 and I-294 Interchange
- 1.5 miles to I-294