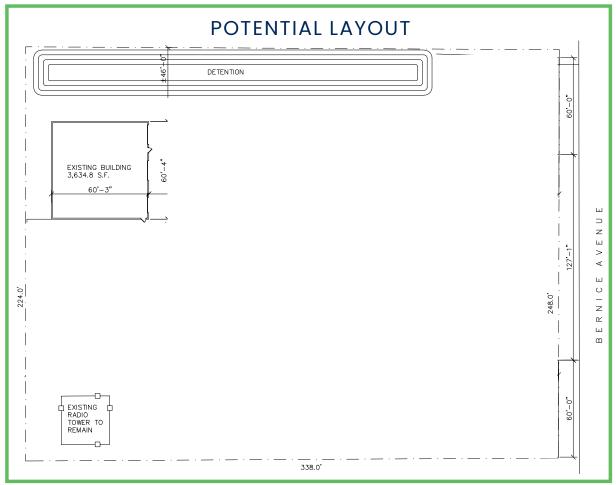

#### **Building Specs**

| 0 1             |                                                |
|-----------------|------------------------------------------------|
| Property Type:  | Industrial   Repair Shop                       |
| Building Size:  | 3,634 SF                                       |
| Office Size:    | 364 SF                                         |
| Loading:        | (3) Repair Bays with (4) DIDs  <br>12 W X 14 H |
| Infrastructure: | Trench Drains with Triple<br>Catch Basin       |
| Ceiling Height: | 18'-22' Clear                                  |
|                 |                                                |

#### **Yard Specs**

| Lot Size:     | 1.9 Acres                                                        |
|---------------|------------------------------------------------------------------|
| Yard Details: | Large Fully Paved Lot<br>Concrete Dolly Pads<br>Fenced & Secured |
| Zoning:       | I-2 Generalized Industrial District                              |
| Sales Price:  | Subject to Offer                                                 |