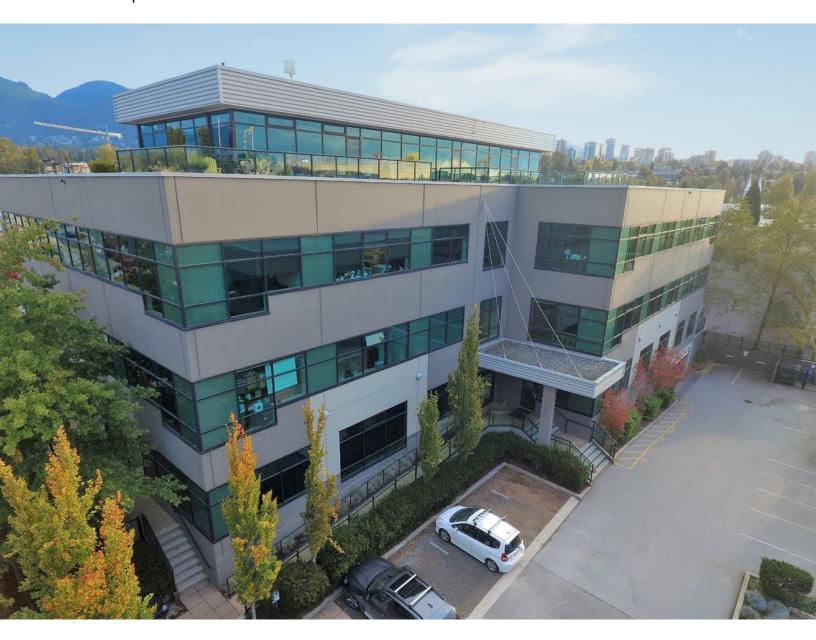

# 38 Fell Avenue North Vancouver, BC

Office space for lease in North Vancouver's Harbourside Business Park

**Terry Thies\***, Principal 604.646.8398 terry.thies@avisonyoung.com \*Terry Thies Personal Real Estate Corp.

## Location

Located on Fell Avenue, the main traffic conduit leading into Harbourside Business Park, 38 Fell is situated in North Vancouver's most desirable waterfront business park. Directly adjacent to the North Shore Auto Mall, this office building is well positioned on the North Shore. The building offers pleasant views of the North Shore's majestic mountains while providing excellent office space on four floors.

### **Features**

- Fitness centre on site with showers
- HVAC system throughout
- Elevator serviced
- Rooftop deck with panoramic views
- Abundance of natural light
- On site surface and underground parking available
- Secure bike storage
- Close proximity to Lions Gate Bridge & Upper Levels Highway
- Serviced by public transportation
- Campus-like setting
- Close to shopping and restaurant amenities