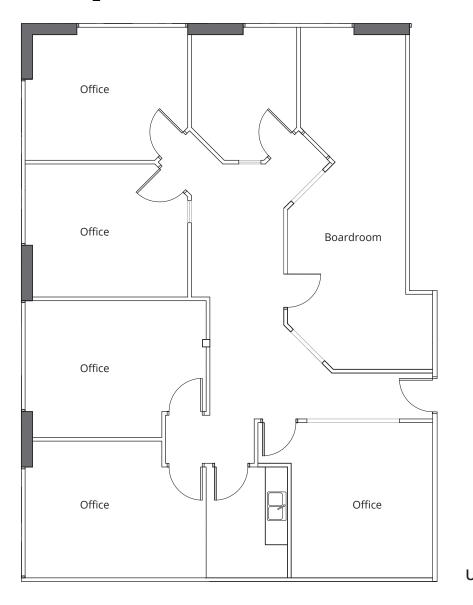

ain traffic conduit leading into Harbourside Business Park, 38 Fell is situated in North Vancouver's most desirable waterfront business park. Directly adjacent to the North Shore Auto Mall, this office building is well positioned on the North Shore. The building offers pleasant views of the North Shore's majestic mountains while providing excellent office space on four floors.

### **Features**

- Fitness centre on site with showers
- HVAC system throughout
- Elevator serviced
- Rooftop deck with panoramic views
- Abundance of natural light
- On site surface and underground parking available
- Secure bike storage
- Close proximity to Lions Gate Bridge & Upper Levels Highway
- Serviced by public transportation
- Campus-like setting
- Close to shopping and restaurant amenities

# Floorplan





**Unit 203** 



#### Contact us for more information

**Terry Thies\***, Principal 604.646.8398 terry.thies@avisonyoung.com \*Terry Thies Personal Real Estate Corp.

lan Whitchelo\*, Principal 604.647.5095 ian.whitchelo@avisonyoung.com \*Ian Whitchelo Personal Real Estate Corporation





#2900-1055 West Georgia Street P.O. Box 11109 Royal Centre Vancouver, BC V6E 3P3, Canada

avisonyoung.com