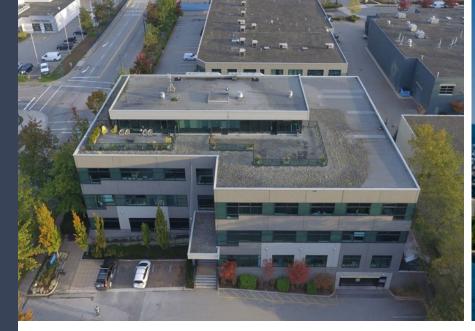

## Location

Located on Fell Avenue, the main traffic conduit leading into Harbourside Business Park, 38 Fell is situated in North Vancouver's most desirable waterfront business park. Directly adjacent to the North Shore Auto Mall, this office building is well positioned on the North Shore. The building offers pleasant views of the North Shore's majestic mountains while providing excellent office space on four floors.

### **Features**

- Fitness centre on site with showers
- HVAC system throughout
- Elevator serviced
- Rooftop deck with panoramic views
- Abundance of natural light
- On site surface and underground parking available
- Secure bike storage
- Close proximity to Lions Gate Bridge & Upper Levels Highway
- Serviced by public transportation
- Campus-like setting
- Close to shopping and restaurant amenities