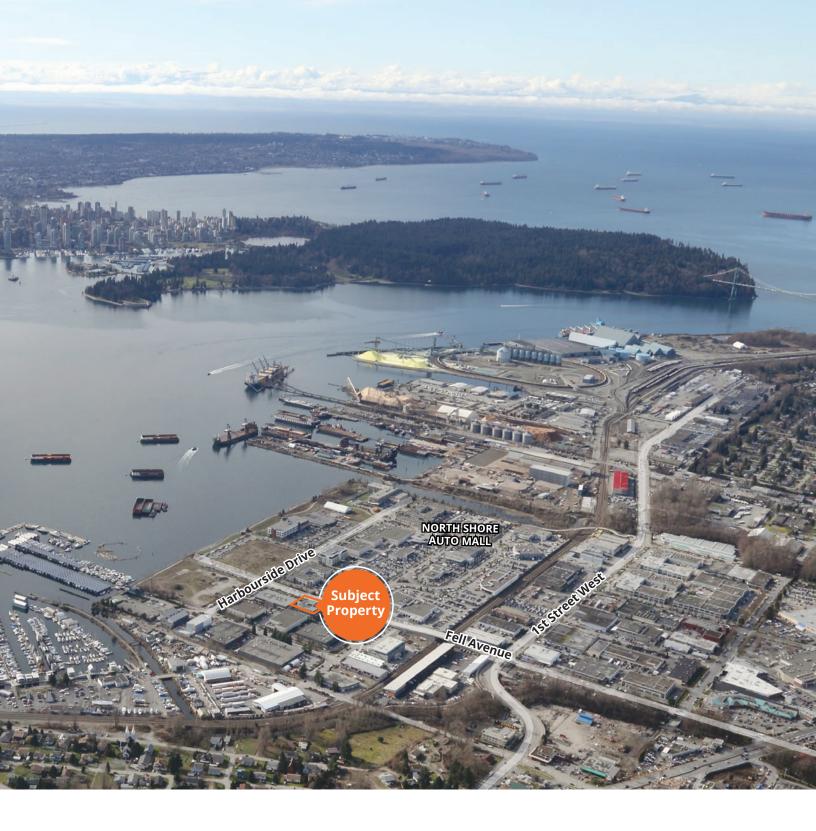

## Location

Located on Fell Avenue, the main traffic conduit leading into Harbourside Business Park, 38 Fell is situated in North Vancouver's most desirable waterfront business park. Directly adjacent to the North Shore Auto Mall, this office building is well positioned on the North Shore. The building offers pleasant views of the North Shore's majestic mountains while providing excellent office space on four floors.