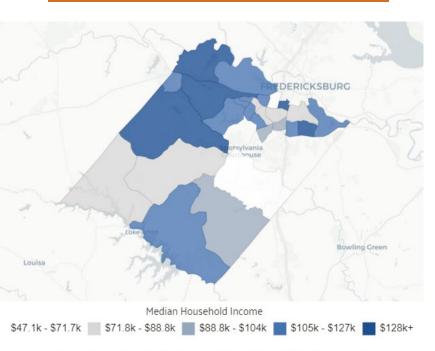

### **ECONOMY**

The economy of Spotsylvania County, VA employs 70.3k people. The largest industries in Spotsylvania County, VA are Retail Trade (9,021 people), Public Administration (8,779 people), and Health Care & Social Assistance (7,932 people), and the highest paying industries are Public Administration (\$110,726), Professional, Scientific, & Technical Services (\$95,349), and Utilities (\$91,833).