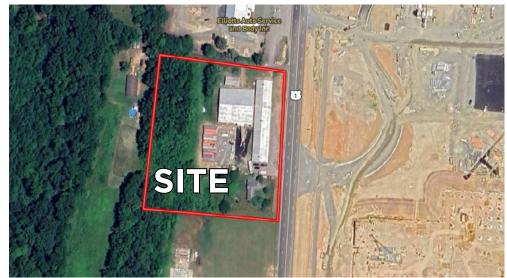

### PROPERTY HIGHLIGHTS

- 3.86± Acres with 430 feet of frontage on US Route 1
- Located directly across from the Kalahari Resort which is prospected to generate over one million guests annually
- Zoned C-3 which allows for a convenience store, car wash, hotel, shopping center, and more
- Water and Sewer located just north along Route 1
- Sale Price: \$4,000,000