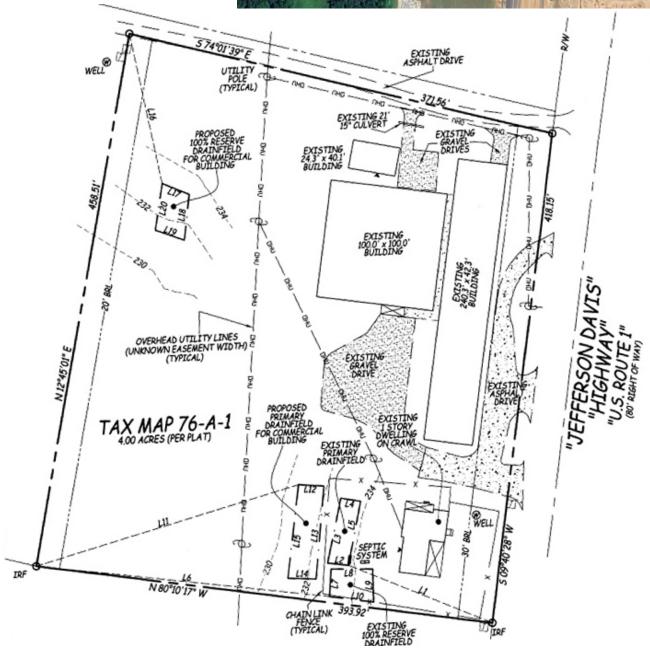

Patriot Highway | Woodford, VA 22580



### PROPERTY HIGHLIGHTS

- 3.86± Acres with 430 feet of frontage on US Route 1
- Located directly across from the Kalahari Resort which is prospected to generate over one million guests annually
- Zoned C-3 which allows for a convenience store, car wash, hotel, shopping center, and more
- Water and Sewer located just north along Route 1
- Sale Price: \$4,000,000

### FOR MORE INFORMATION:

### **BRENT ALTAFFER**

Senior Associate 804-793-0055

baltaffer@commonwealthcommercial.com

#### RYAN FANELLI

Senior Vice President | Partner 804-400-6163

rfanelli@commonwealthcommercial.com

Commonwealth Commercial Partners, LLC represents the Owner of this property. Information contained herein is deemed reliable but is not guaranteed.

## **SURVEY PLAN**









### MARKET OVERVIEW

### SPOTSLYVANIA SNAPSHOT

WITH OVER 400 SQUARE MILES OF NATURAL BEAUTY AND UNIQUE ATTRACTIONS, SPOTSYLVANIA COUNTY IS AN INSPIRING DESTINATION THAT STIRS VISITORS TO EXPLORE WHAT IT OFFERS FOR ADVENTURE, SIGHTSEEING, AND RECREATION.

Spotsylvania County is Virginia's strategic location for economic development. With Interstate 95 carrying thousands of people through the county everyday, Spotsylvania has quickly become a hub of economic activity. Being less than 50 miles from both Washington D.C and Richmond, VA provides Spotsylvania businesses access to a large and diverse workforce. The location combined with lower average operating costs than Northern Virginia makes it easy to understand why so many business are finding their spot in Spotsylvania.

### **ECONO