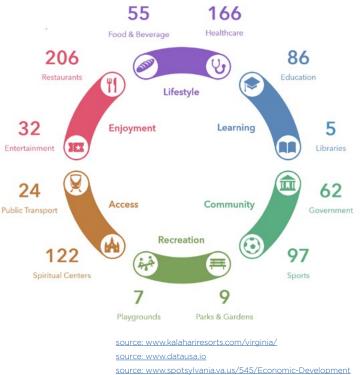

### SPOTSLYVANIA SNAPSHOT

WITH OVER 400 SQUARE MILES OF NATURAL BEAUTY AND UNIQUE ATTRACTIONS, SPOTSYLVANIA COUNTY IS AN INSPIRING DESTINATION THAT STIRS VISITORS TO EXPLORE WHAT IT OFFERS FOR ADVENTURE, SIGHTSEEING, AND RECREATION.

Spotsylvania County is Virginia's strategic location for economic development. With Interstate 95 carrying thousands of people through the county everyday, Spotsylvania has quickly become a hub of economic activity. Being less than 50 miles from both Washington D.C and Richmond, VA provides Spotsylvania businesses access to a large and diverse workforce. The location combined with lower average operating costs than Northern Virginia makes it easy to understand why so many business are finding their spot in Spotsylvania.