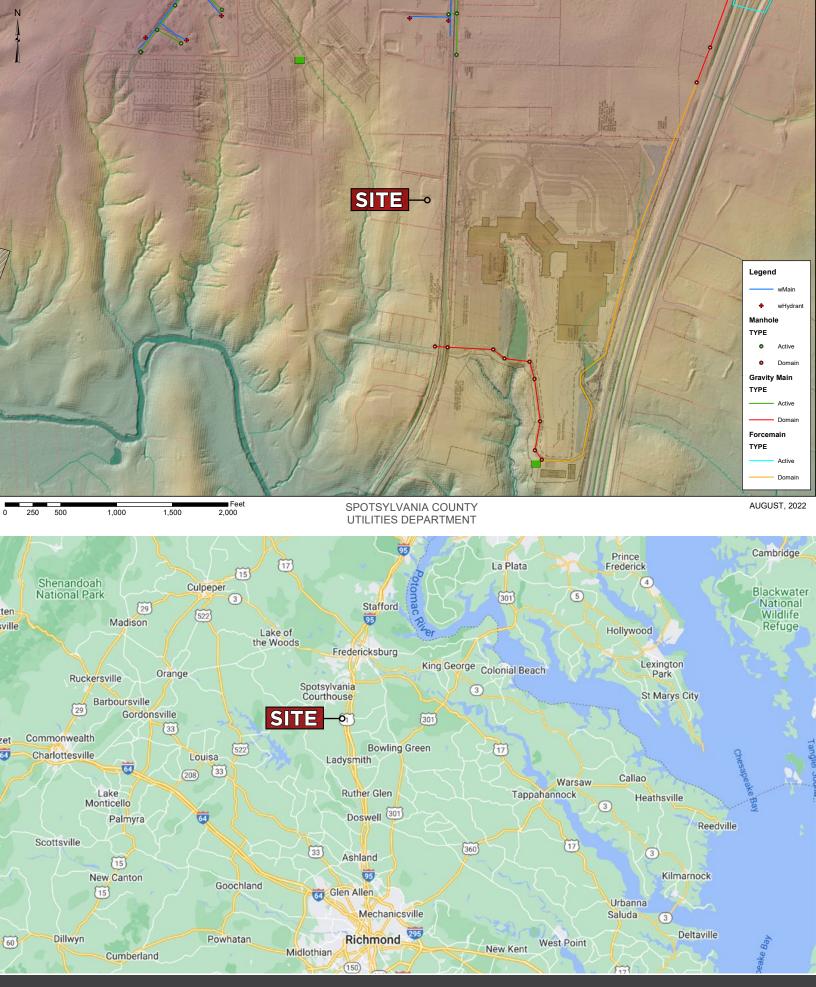

### PROPERTY HIGHLIGHTS

- 3.86± Acres with 430 feet of frontage on US Route 1
- Located directly across from the Kalahari Resort which is prospected to generate over one million guests annually
- Zoned C-3 which allows for a convenience store, car wash, hotel, shopping center, and more
- Water and Sewer located just north along Route 1
- Sale Price: \$4,000,000