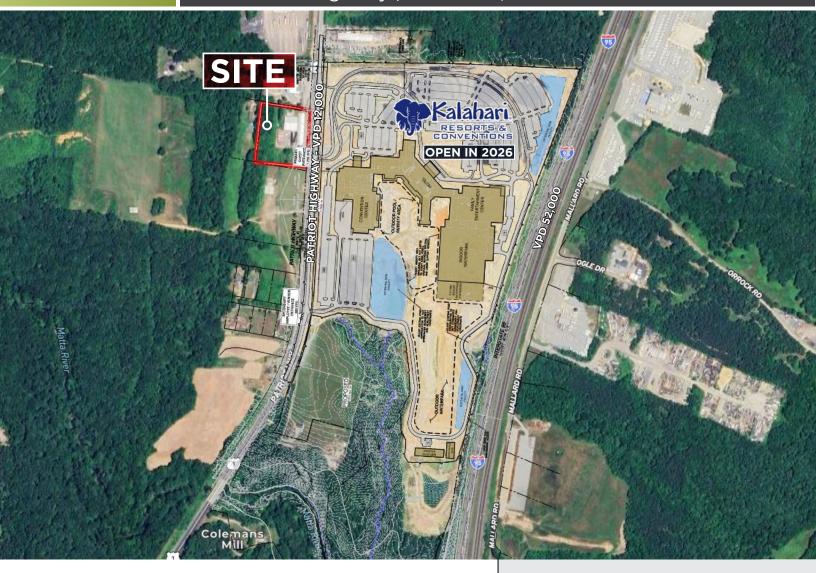

# Commercial Land

6136 Patriot Highway | Woodford, VA 22580

### PROPERTY HIGHLIGHTS

- 3.86± Acres with 430 feet of frontage on US Route 1
- Located directly across from the Kalahari Resort which is prospected to generate over one million guests annually
- Zoned C-3 which allows for a convenience store, car wash, hotel, shopping center, and more
- Water and Sewer located just north along Route 1
- Sale Price: \$4,000,000

### **SURROUNDING AREA**

**KALAHARI RESORTS & CONVENTIONS** is making waves in the Mid-Atlantic with our newest location in Spotsylvania County, Virginia, expected to open in 2026. Our fifth resort will feature over 175,000 square feet of indoor waterpark fun, 900 family-friendly suites, and a massive convention center.