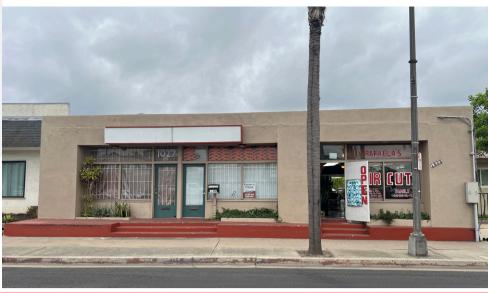

## COMMERCIAL SALE

\$1,599,000

## 1025-1029 E Valley Pky, Escondido, CA 92025

YEAR BUILT 1958

**ZONE:** C-6 Mixed USE

7,668 **LOT SIZE** 

Exceptional Escondido Office Building with Development Potential! Don't miss this rare chance to own a centrally located office building in the heart of Escondido, with endless possibilities for future growth. More than 27,000 vehicles pass for the front of the building (average) Great Visibility of East Valley Pkwy. The current Commercial Professional zoning allows for diverse business uses, from pharmacies to florists, restaurants, Residential Care Facility, Electric Vehicle Charging, Barber/Beauty Services, Financial Institutions, Health & Fitness. The City of Escondido opened up the potential for residential development—up to 80 units per acre, or up 14 units on this lot. Now, there are 3 Units of 800 sq Ft each and 12 parking spaces on the rear. Each Unit with independent front and back access.