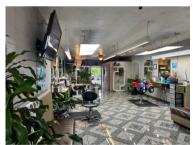

## 1025-1029 E Valley Pky, Escondido, CA 92025

YEAR BUILT 1958

**ZONE:** C-6 Mixed USE

7,668 **LOT SIZE** 

Exceptional Escondido Office Building with Development Potential! Don't miss this rare chance to own a centrally located office building in the heart of Escondido, with endless possibilities for future growth. More than 27,000 vehicles pass for the front of the building (average) Great Visibility of East Valley Pkwy. The current Commercial Professional zoning allows for diverse business uses, from pharmacies to florists, restaurants, Residential Care Facility, Electric Vehicle Charging, Barber/Beauty Services, Financial Institutions, Health & Fitness. The City of Escondido opened up the potential for residential development—up to 80 units per acre, or up 14 units on this lot. Now, there are 3 Units of 800 sq Ft each and 12 parking spaces on the rear. Each Unit with independent front and back access.