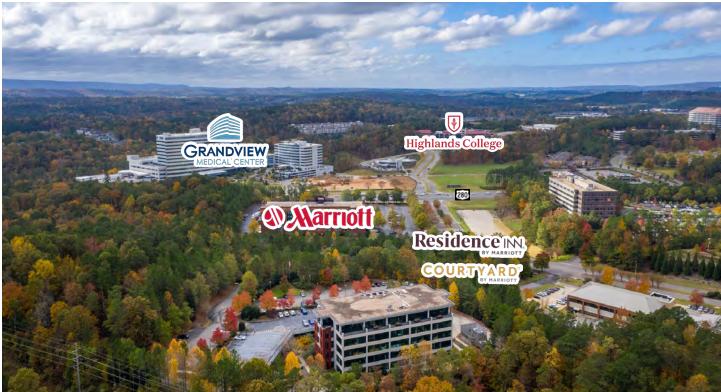

#### **LOCATION:**

Convenient entry/exit at lighted intersection on Hwy 280 - across from Grandview Medical Center