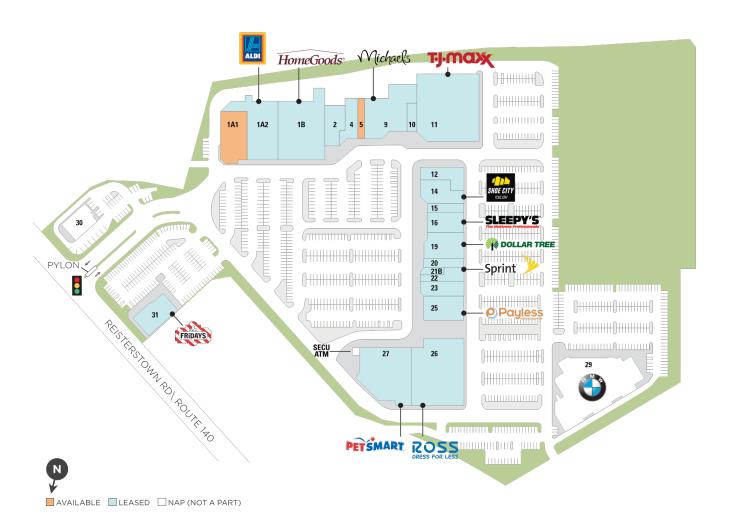

## **Valley Centre**

9616 Reistertown Road, Owings Mills, MD 21117

**Center Size: 219,549** 

| SPACE | TENANT                         | SF     |
|-------|--------------------------------|--------|
| 01A1  | AVAILABLE                      | 6,570  |
| 05    | AVAILABLE                      | 1,752  |
| 01A2  | ALDI                           | 17,513 |
| 01B   | HOMEGOODS                      | 25,691 |
| 02    | EMPIRE BEAUTY SCHOOL           | 6,058  |
| 04    | GINZA JAPANESE STEAKHOUSE      | 4,985  |
| 09    | MICHAEL'S                      | 20,035 |
| 10    | JENNY CRAIG                    | 1,552  |
| 100   | STATE EMPLOYEES CREDIT UNION   | 1      |
| 101   | J & D REALTY                   | 1      |
| 11    | TJ MAXX                        | 32,148 |
| 12    | PHENIX SALON SUITES            | 5,456  |
| 13    | SHOE CITY                      | 6,787  |
| 15    | SUSHI YA                       | 2,060  |
| 16    | SLEEPY'S - THE MATTRESS PROFES | 6,002  |
| 19    | DOLLAR TREE                    | 8,535  |
| 20    | NAIL TRIX                      | 2,426  |
| 21B   | AMERICA'S BEST WINGS           | 1,486  |
| 22    | SPRINT                         | 3,176  |
| 23    | BEAUTY ISLAND                  | 5,719  |
| 25    | PAYLESS SHOES                  | 6,648  |
| 26    | ROSS DRESS FOR LESS            | 27,618 |
| 27    | PETSMART                       | 20,500 |
| 29    | BMW DEALERSHIP                 | 0      |
| 31    | TGI FRIDAYS                    | 6,830  |