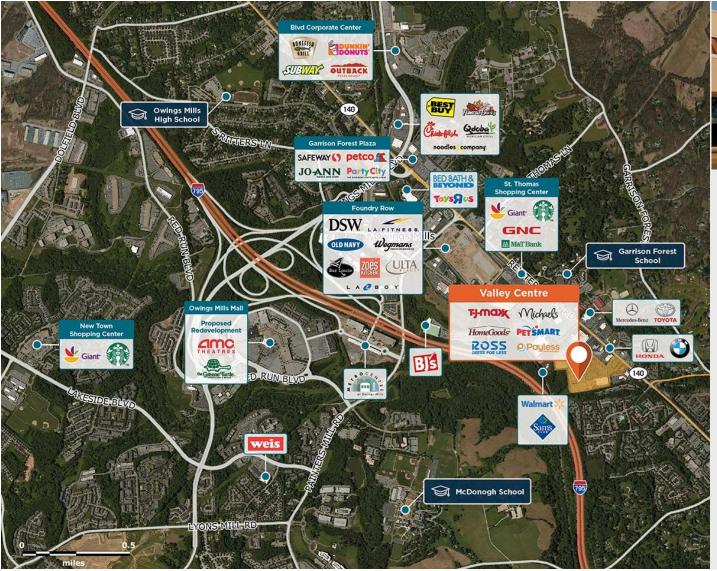

## Valley Centre

9616 Reistertown Road, Owings Mills, MD 21117

A mix of national and regional destination retailers with a workplace population of 44,000+ in three miles.

Center Size: 219,549 Spaces Available: 2

## Within 3 Miles

Population 78,117
Avg. Household Income 95,826
Avg. Home Value 345,994

Vehicles Per Day 39,293

Regency Centers.

**David Sherin**Leasing Contact

**610 747 1212** 

davidsherin@regencycenters.com