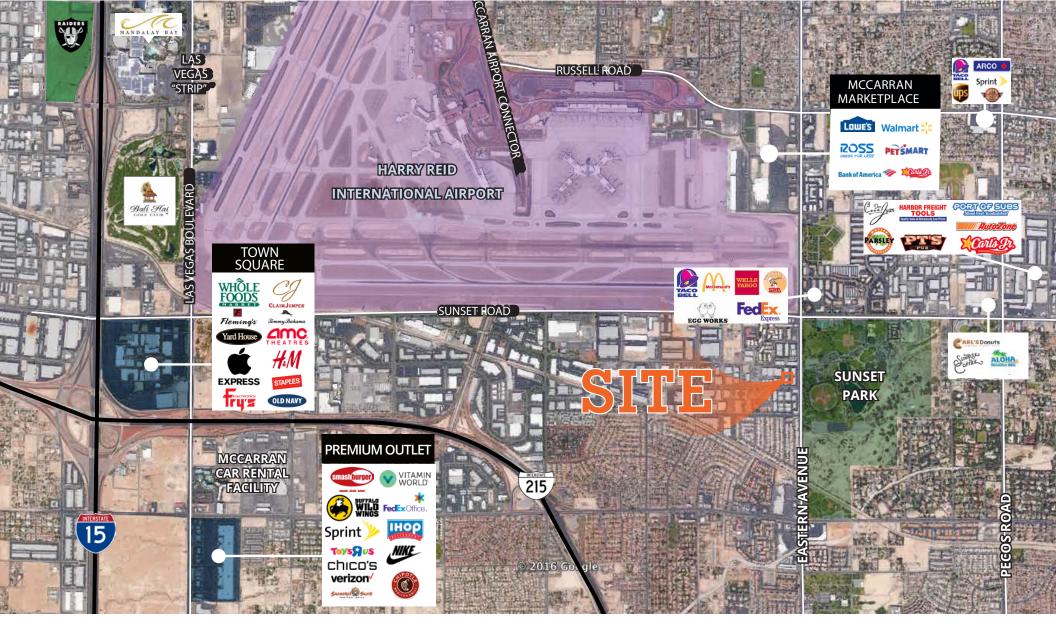

# **Property Highlights**

### 6883 South Eastern Avenue, Las Vegas, NV 89119

- Suite 100: ±2,213 SF space available
- Sandwich shop with two restrooms, walk-in and some restaurant fixtures
- End cap unit with plenty of parking
- On Eastern Avenue between East Warm Springs Road and West Sunset Road
- High traffic counts
- Easy access to 215 Beltway Freeway
- The property is located directly across the street from Sunset Park, one half mile east of Harry Reid International Airport
- Asking Rate: \$2.75 PSF NNN
- \$0.54 PSF Estimated CAM's