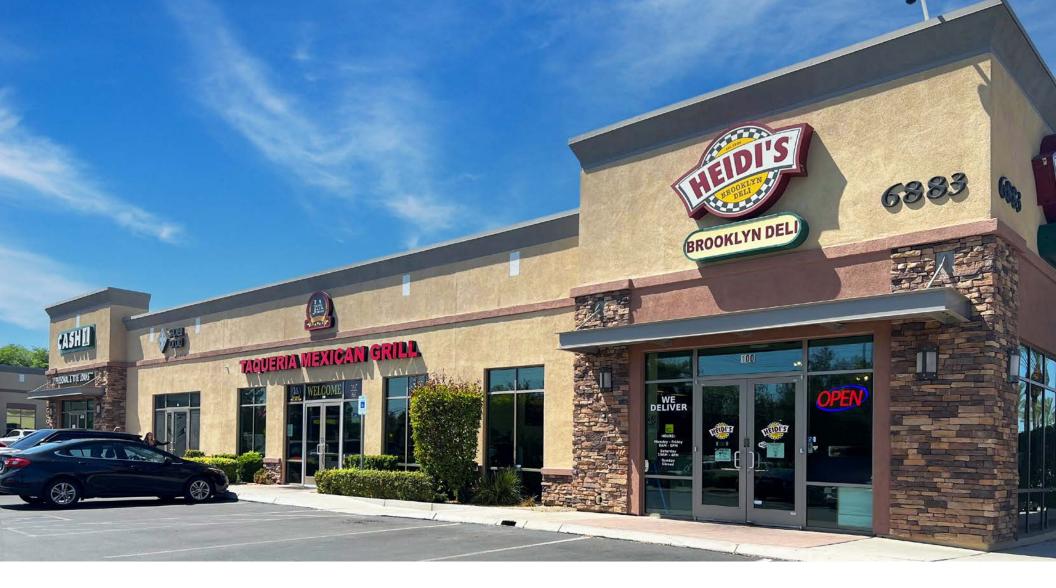

# Palm Court

## 6883 South Eastern Avenue, Las Vegas, NV 89119

### 6883 South Eastern Avenue, Las Vegas, NV 89119

- Suite 100: ±2,213 SF space available
- Sandwich shop with two restrooms, walk-in and some restaurant fixtures
- End cap unit with plenty of parking
- On Eastern Avenue between East Warm Springs Road and West Sunset Road
- High traffic counts
- Easy access to 215 Beltway Freeway
- The property is located directly across the street from Sunset Park, one half mile east of Harry Reid International Airport
- Asking Rate: \$2.75 PSF NNN
- \$0.54 PSF Estimated CAM's