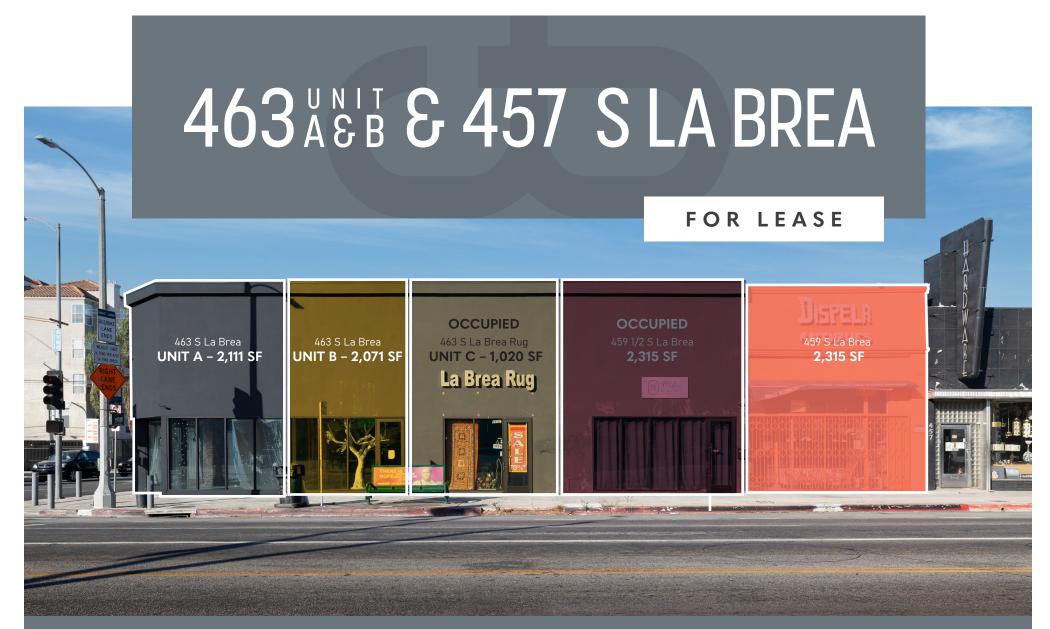

## 463 A & B & E & A 57 S LA BREA

### **PROPERTY HIGHLIGHTS**

Signalized Corner End Cap & In-line Flagship Spaces Available Now

#### 456 S LA BREA

- > 2,071 SF 2,315 SF
- Brick Interior With Exposed Ceilings
  - 4 Rear Parking Spaces
- > Available Immediately

#### 457 S LA BREA

- > 2,315 SF
- Bow Truss Ceilings
- > Available 04.01.2025

# 463 S LA BREA