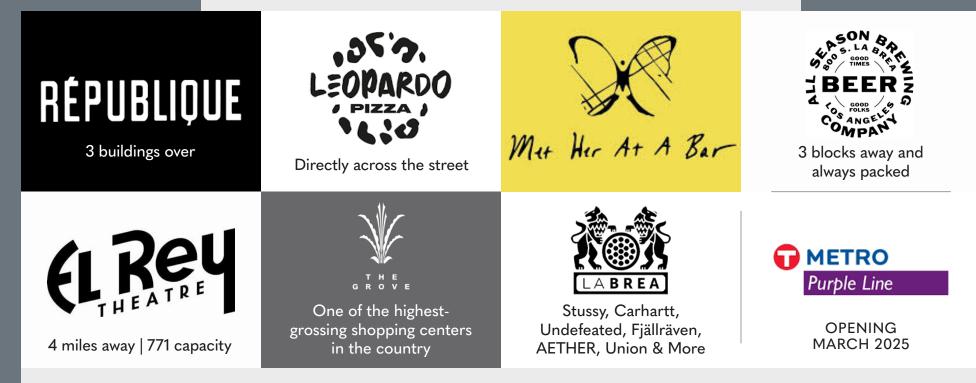

#### **IMMEDIATE NEIGHBORS**

Adjacent to West Hollywood, Larchmont, and Mid-Wilshire, this pocket features LA's best in-the-know establishments and ready for a new neighborhood favorite.