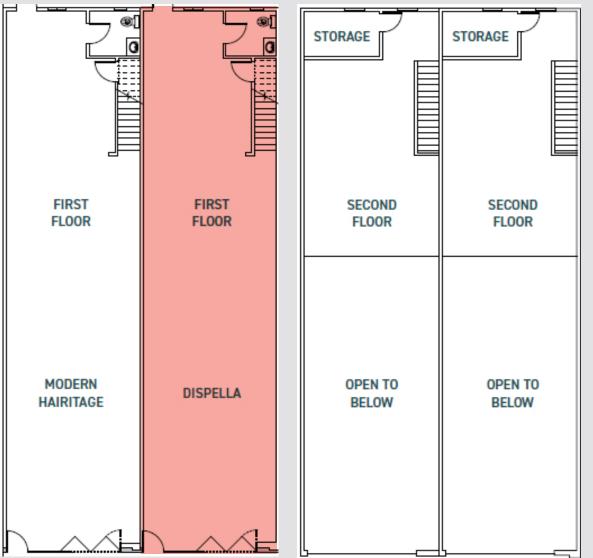

RETAIL



#### ZACHARY CARD

+1 310 497 5218 zachary.card@cbre.com Lic. 01717802 ERIK KRASNEY +1 323 270 1920 erik.krasney@cbre.com Lic. 01970585 SOPHIA KESSLER +1 310 940 5545 sophia.kessler@cbre.com Lic. 02168824

### CBRE

## 463 A & B & E & A 57 S LA BREA

### **PROPERTY HIGHLIGHTS**

Signalized Corner End Cap & In-line Flagship Spaces Available Now

#### 456 S LA BREA

- > 2,071 SF 2,315 SF
- Brick Interior With Exposed Ceilings
  - 4 Rear Parking Spaces
- > Available Immediately

#### 457 S LA BREA

- > 2,315 SF
- Bow Truss Ceilings
- > Available 04.01.2025



# 463 S LA BREA

### FLOOR PLAN

### Unit A - 2,111 SF







# 463 S LA BREA

**FLOOR PLAN** 

### Unit B - 2,071 SF







## 459 S LA BREA



### **FLOOR PLAN**

2,315 SF



#### **IMMEDIATE NEIGHBORS**

Adjacent to West Hollywood, Larchmont, and Mid-Wilshire, this pocket features LA's best in-the-know establishments and ready for a new neighborhood favorite.



### CARS PER DAY (6th Street): 23,000 | CARS PER DAY (La Brea): 39,000

| POPULATION                              | 1 MILE         | 2 MILE         | 3 MILE          |
|-----------------------------------------|----------------|----------------|-----------------|
| 2024 Population - Current Year Estimate | 40,170         | 173,667        | 495,461         |
| GENERATIONS                             |                |                |                 |
| Generation Z (Born 1999-2016)           | 6,502 (41.5%)  | 28,360 (16.3%) | 86,891 (17.5%)  |
| Millenials (Born 1981-1998)             | 16,653 (41.