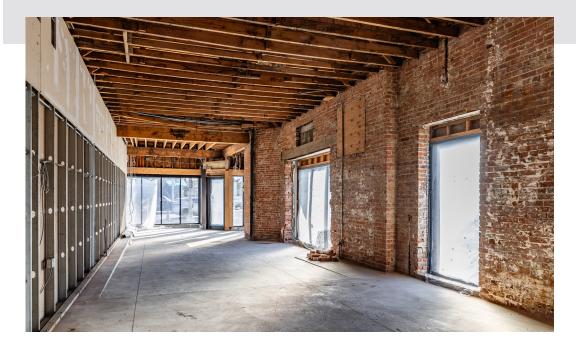

#### 456 S LA BREA

- > 2,071 SF 2,315 SF
- Brick Interior With Exposed Ceilings
  - 4 Rear Parking Spaces
- > Available Immediately