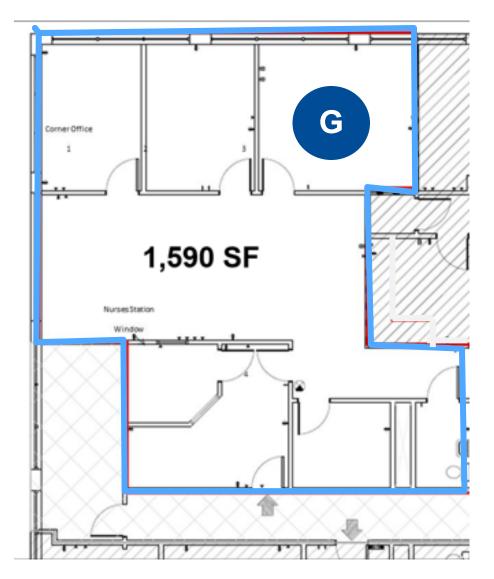

Cranbury, NJ 08512

Suite G: 1,590 SF –  $2^{nd}$  Floor

Office/Medical

- four private offices
- Conference room
- Bathroom
- Elevator access