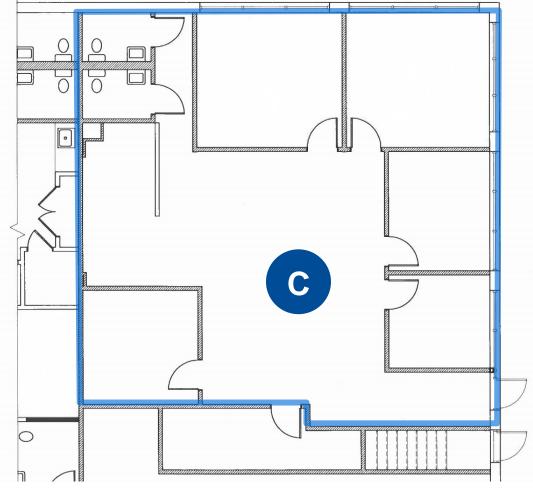

For more information:

**Gerard Fennelly** 

Patrick Dintrone

www.fennelly.com

Cranbury, NJ 08512

Suite C: 2.232.14 SF -1stFloor

- Office/ Medical Space
- 4 Offices
- 1 Conference Room
- 2 Bathrooms
- Open Space