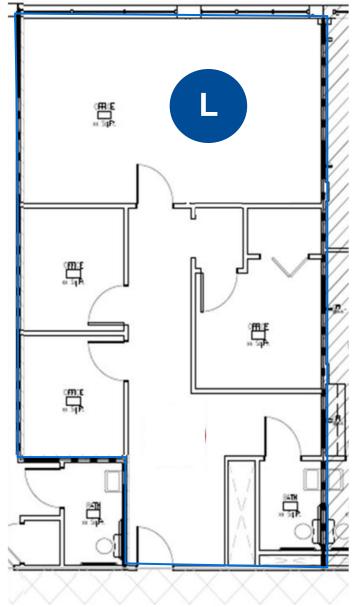

#### For Lease 1,393.8 SF 2<sup>nd</sup> Floor Office / Medical

Cranbury, NJ 08512

- 1 Bathroom
- 1 Conference Room

Cranbury, NJ 08512

Suite L: 1,200 SF – 2<sup>nd</sup> Floor

Office/Medical

- Two private offices
- Conference room
- Kitchenette with sink
- One private bathroom
- Elevator access