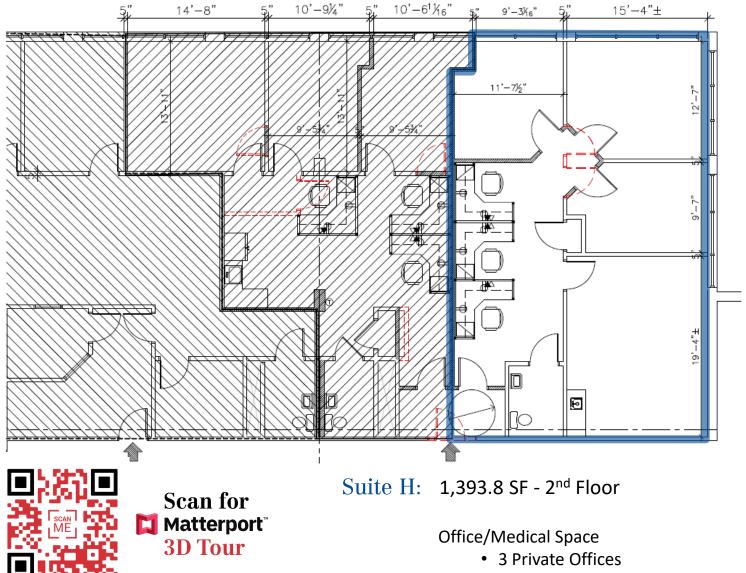

#### For Lease 1,393.8 SF 2<sup>nd</sup> Floor Office / Medical

Cranbury, NJ 08512

- 1 Bathroom
- 1 Conference Room

Cranbury, NJ 08512

Suite L: 1,200 SF – 2<sup>nd</sup> Floor

Office/Medical

- Two private offices
- Conference room
- Kitchenette with sink
- One private bathroom
- Elevator access