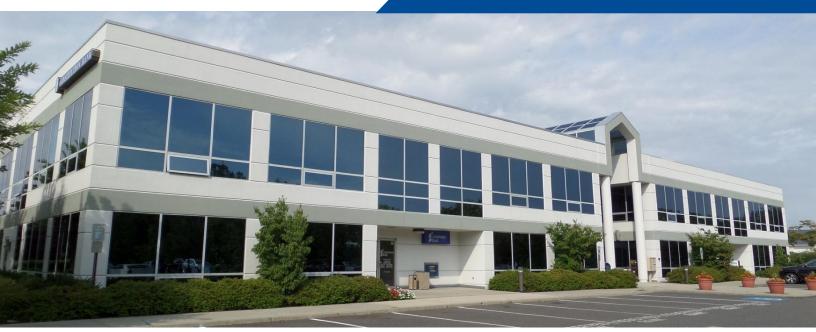

#### For Lease Office / Medical Space

# 2650 Route 130

#### **Constitution Center**

Cranbury, NJ 08512

#### Available for Lease

- Suite C: 2,232.14 SF
- Suite G: 1,590 SF
- Suite H1:1,393.8 SF
- Suite L: 1,200 SF
- Building Size: 31,070 SF
- T-1 Wired Office Space
- New Lobby Reconstruction
- Parking: 111 spaces plus seven reserved bank parking spaces
- Year Built: 1990
- Drive-Thru Bank Branch on-site
- Excellent for Medical / Office Use