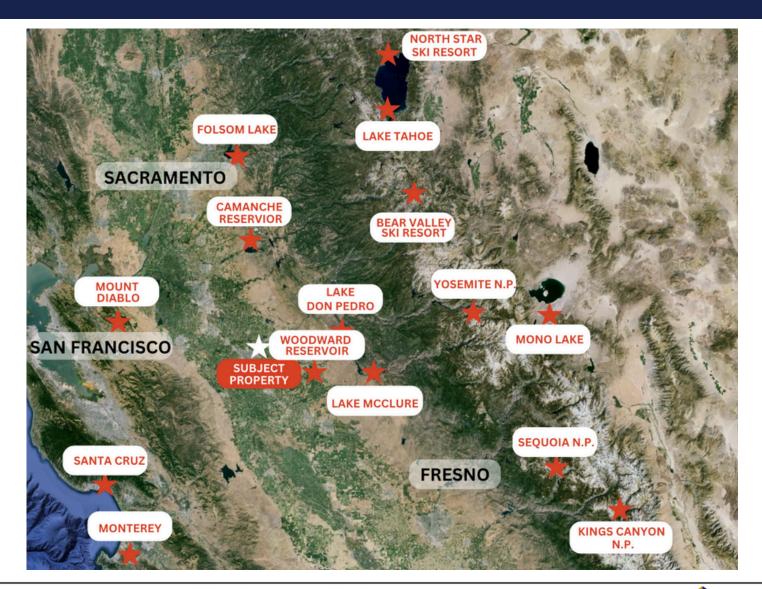

Located at the corner intersection of Litt and Plainview in Stanislaus County within the City of Modesto sphere of influence. An excellent location to benefit from the path of growth along the planned Claus Rd expansion, ideal demographics, and short drive times to numerous popular national parks and recreational lakes.

# **Proximate Recreational Areas**

To discuss your property or any commercial real estate needs please contact:

JORDAN AMARANT DRE# 01911219 209.345.8209 | jamarant@pmz.com Dave Bates DRE # 02236297 209.417.7271 dbates@pmz.com