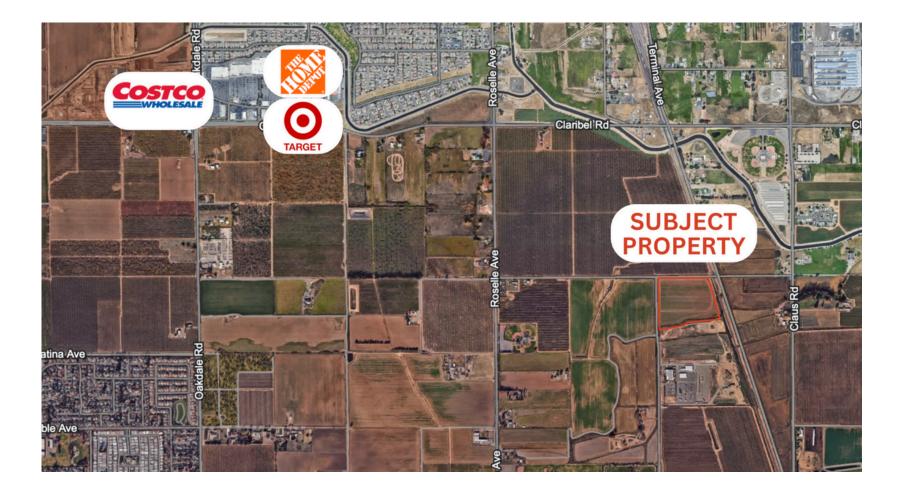

#### Litt Rd Modesto CA

APN: 084-003-012 & - 011 -011 Size: 9.559 ac -012 Size: 8.93 ac Total Size: 18.489 ac

Sales Price \$4,700,000

Approved and Entitled Land For Boat and RV Storage

Great location in the path of growth for Modesto and Riverbank

### **Property Description**

+/-18.5 Acre Approved Planned Development for Self Storage and RV & Boat Storage facility. Offering is comprised of two legal parcels approximately 9.6 and 8.9 acres each for a total of 18.5 acres.

Located at the corner intersection of Litt and Plainview in Stanislaus County within the City of Modesto sphere of influence. An excellent location to benefit from the path of growth along the planned Claus Rd expansion, ideal demographics, and short drive times to numerous popular national parks and recreational lakes.