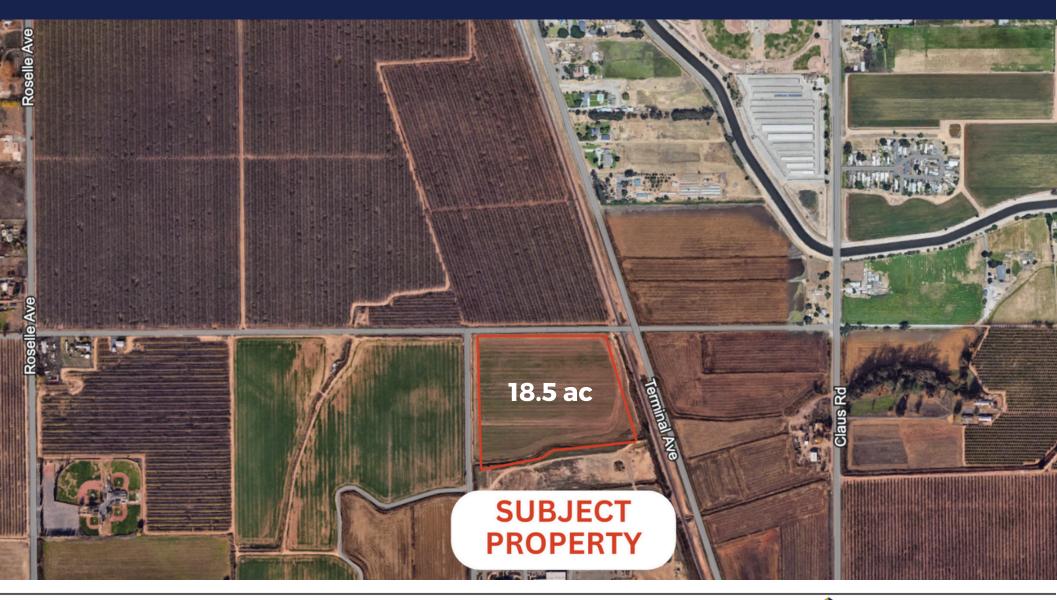

#### Litt Rd Modesto CA

APN: 084-003-012 & - 011 -011 Size: 9.559 ac -012 Size: 8.93 ac Total Size: 18.489 ac

Sales Price \$4,700,000

Approved and Entitled Land For Boat and RV Storage

Great location in the path of growth for Modesto and Riverbank

### **Property Description**

+/-18.5 Acre Approved Planned Development for Self Storage and RV & Boat Storage facility. Offering is comprised of two legal parcels approximately 9.6 and 8.9 acres each for a total of 18.5 acres.

Located at the corner intersection of Litt and Plainview in Stanislaus County within the City of Modesto sphere of influence. An excellent location to benefit from the path of growth along the planned Claus Rd expansion, ideal demographics, and short drive times to numerous popular national parks and recreational lakes.