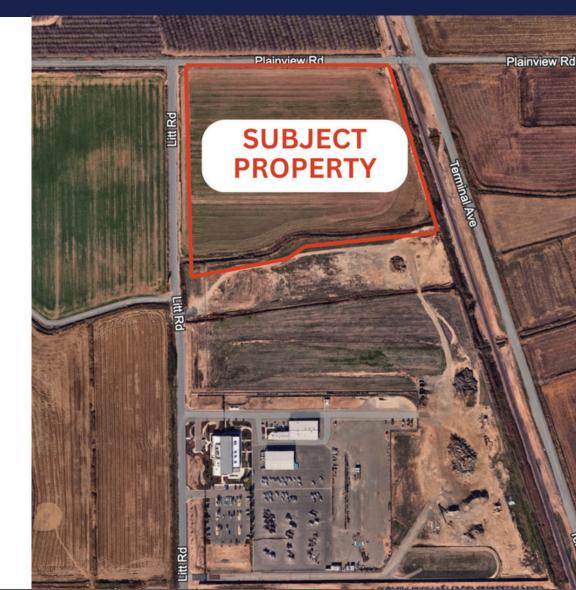

#### Litt Rd Modesto CA

APN: 084-003-012 & - 011 -011 Size: 9.559 ac -012 Size: 8.93 ac Total Size: 18.489 ac

Sales Price \$4,700,000

Approved and Entitled Land For Boat and RV Storage

Great location in the path of growth for Modesto and Riverbank

### **Property Description**

+/-18.5 Acre Approved Planned Development for Self Storage and RV & Boat Storage facility. Offering is comprised of two legal parcels approximately 9.6 and 8.9 acres each for a total of 18.5 acres.

Located at the corner intersection of Litt and Plainview in Stanislaus County within the City of Modesto sphere of influence. An excellent location to benefit from the path of growth along the planned Claus Rd expansion, ideal demographics, and short drive times to numerous popular national parks and recreational lakes.

JORDAN AMARANT DRE# 01911219 209.345.8209 | jamarant@pmz.com Dave Bates DRE # 02236297 209.417.7271 dbates@pmz.com

SINCE 1957 COMMERCIAL R E A L E S T A T E

**Parcel Map** 

To discuss your property or any commercial real estate needs please contact: