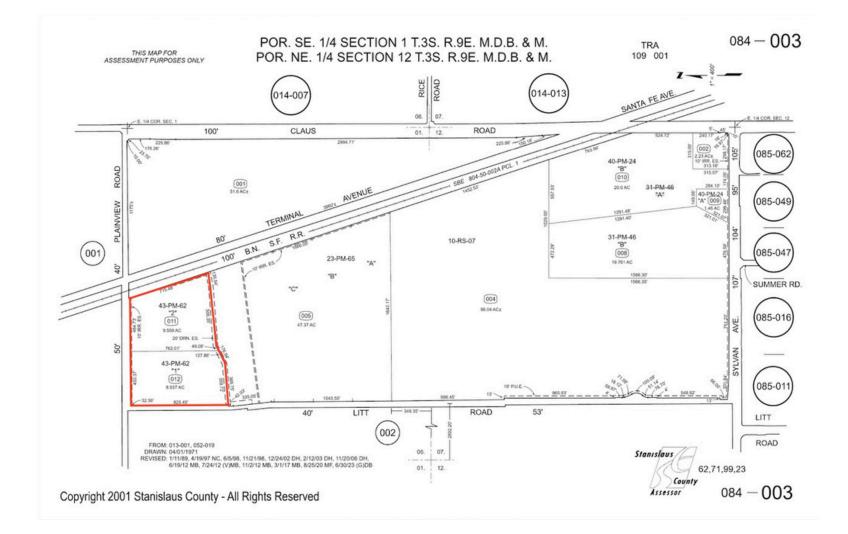

#### Litt Rd Modesto CA

APN: 084-003-012 & - 011 -011 Size: 9.559 ac -012 Size: 8.93 ac Total Size: 18.489 ac

Sales Price \$4,700,000

Approved and Entitled Land For Boat and RV Storage

Great location in the path of growth for Modesto and Riverbank

### **Property Description**

+/-18.5 Acre Approved Planned Development for Self Storage and RV & Boat Storage facility. Offering is comprised of two legal parcels approximately 9.6 and 8.9 acres each for a total of 18.5 acres.

JORDAN AMARANT DRE# 01911219 209.345.8209 | jamarant@pmz.com Dave Bates DRE # 02236297 209.417.7271 dbates@pmz.com

SINCE 1957 COMMERCIAL R E A L E S T A T E

**Parcel Map** 

To discuss your property or any commercial real estate needs please contact: