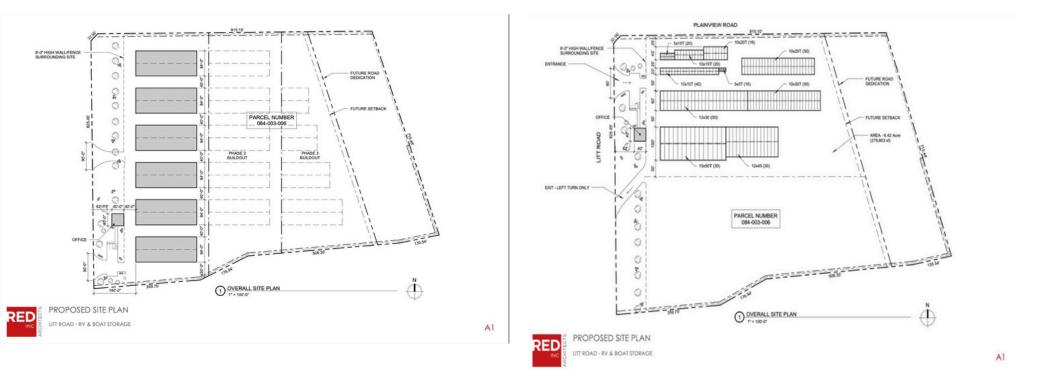

Proposed project is planned for +/- 23,500 SF of temperature- controlled self-storage plus +/- 218,920 SF large, covered or enclosed units for RV & Boat storage to the market. The existing self-storage facilities in the area are estimated to have physical occupancies that exceed 94% overall and 99%+ occupied on large units, which signals a high demand for self-storage in the area.

There is currently an estimated +/- 100,000 SF of demand in the market. Phase 1 of the project is anticipated to meet that immediate demand. Feasibility study is available to qualified buyers.

Uses other than approved storage can be allowed if consistent with permitted types for Planned Industrial Zoning subject to approved use permit.

# **Proposed Buildout Phases**

To discuss your property or any commercial real estate needs please contact:

JORDAN AMARANT DRE# 01911219 209.345.8209 | jamarant@pmz.com **Dave Bates** DRE # 02236297 209.417.7271 dbates@pmz.com