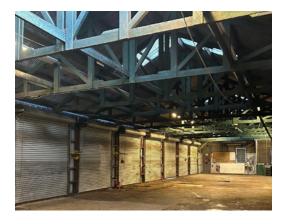

## Property Highlights:

- Located on ±2.5 acres (±1.5 acres available for lease)
- ±1,500 SF office/dispatch building
- ±4,000 SF freestanding, metal warehouse building
- Nine (9) roll-up doors on warehouse (4 grade-level, 5 dock-high)
- · Large, fenced yard area
- All utilites to site
- Average daily traffic count: ±12,500 vehicles
- Excellent access & visibility to Hwy 101
- Close proximity to Downtown Petaluma
- Zoning: MU1A, Click <u>HERE</u> for more zoning information
- Lease rate: \$12,500/mo (industrial gross)
- Sale price: \$4,950,000.00