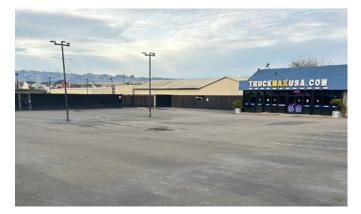

## For Sale or Lease

1501 Petaluma Blvd S, Petaluma, CA

±2.5 Total Acres | Excellent Access to Hwy 101 | ADT Count: ±12,500 Vehicles

 $\pm 1.5$  Acres Available For Lease |  $\pm 4,000$  SF Warehouse |  $\pm 1,500$  SF Dispatch/Office Building

## Property Highlights:

- Located on ±2.5 acres (±1.5 acres available for lease)
- ±1,500 SF office/dispatch building
- ±4,000 SF freestanding, metal warehouse building
- Nine (9) roll-up doors on warehouse (4 grade-level, 5 dock-high)
- · Large, fenced yard area
- All utilites to site
- Average daily traffic count: ±12,500 vehicles
- Excellent access & visibility to Hwy 101
- Close proximity to Downtown Petaluma
- Zoning: MU1A, Click <u>HERE</u> for more zoning information
- Lease rate: \$12,500/mo (industrial gross)
- Sale price: \$4,950,000.00