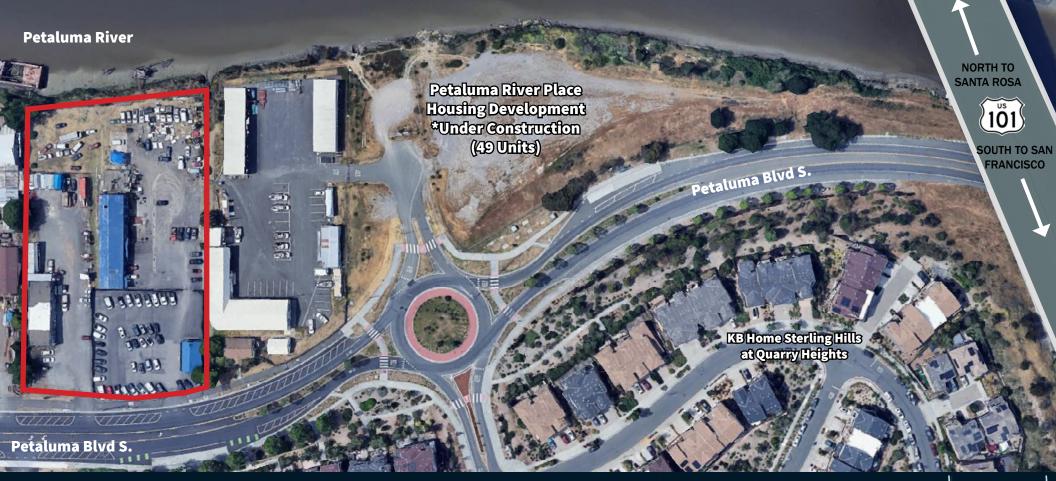

## For Sale or Lease

1501 Petaluma Blvd S, Petaluma, CA

±2.5 Total Acres | Excellent Access to Hwy 101 | ADT Count: ±12,500 Vehicles

 $\pm 1.5$  Acres Available For Lease |  $\pm 4,000$  SF Warehouse |  $\pm 1,500$  SF Dispatch/Office Building

## Property Highlights:

- Located on ±2.5 acres (±1.5 acres available for lease)
- ±1,500 SF office/dispatch building
- ±4,000 SF freestanding, metal warehouse building
- Nine (9) roll-up doors on warehouse (4 grade-level, 5 dock-high)
- · Large, fenced yard area
- All utilites to site
- Average daily traffic count: ±12,500 vehicles
- Excellent access & visibility to Hwy 101
- Close proximity to Downtown Petaluma
- Zoning: MU1A, Click <u>HERE</u> for more zoning information
- Lease rate: \$12,500/mo (industrial gross)
- Sale price: \$4,950,000.00