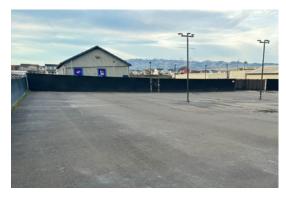

## Property Highlights:

- Located on ±2.5 acres (±1.5 acres available for lease)
- ±1,500 SF office/dispatch building
- ±4,000 SF freestanding, metal warehouse building
- Nine (9) roll-up doors on warehouse (4 grade-level, 5 dock-high)
- · Large, fenced yard area
- All utilites to site
- Average daily traffic count: ±12,500 vehicles
- Excellent access & visibility to Hwy 101
- Close proximity to Downtown Petaluma
- Zoning: MU1A, Click <u>HERE</u> for more zoning information
- Lease rate: \$12,500/mo (industrial gross)
- Sale price: \$4,950,000.00