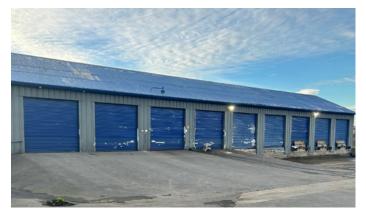

## Property Highlights:

- Located on ±2.5 acres (±1.5 acres available for lease)
- ±1,500 SF office/dispatch building
- ±4,000 SF freestanding, metal warehouse building
- Nine (9) roll-up doors on warehouse (4 grade-level, 5 dock-high)
- · Large, fenced yard area
- All utilites to site
- Average daily traffic count: ±12,500 vehicles
- Excellent access & visibility to Hwy 101
- Close proximity to Downtown Petaluma
- Zoning: MU1A, Click <u>HERE</u> for more zoning information
- Lease rate: \$12,500/mo (industrial gross)
- Sale price: \$4,950,000.00