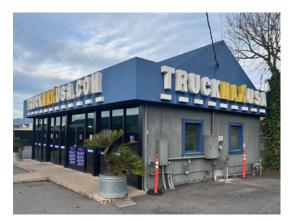

## For Sale or Lease

1501 Petaluma Blvd S, Petaluma, CA

±2.5 Total Acres | Excellent Access to Hwy 101 | ADT Count: ±12,500 Vehicles

 $\pm 1.5$  Acres Available For Lease |  $\pm 4,000$  SF Warehouse |  $\pm 1,500$  SF Dispatch/Office Building

## Property Highlights:

- Located on ±2.5 acres (±1.5 acres available for lease)
- ±1,500 SF office/dispatch building
- ±4,000 SF freestanding, metal warehouse building
- Nine (9) roll-up doors on warehouse (4 grade-level, 5 dock-high)
- · Large, fenced yard area
- All utilites to site
- Average daily traffic count: ±12,500 vehicles
- Excellent access & visibility to Hwy 101
- Close proximity to Downtown Petaluma
- Zoning: MU1A, Click <u>HERE</u> for more zoning information
- Lease rate: \$12,500/mo (industrial gross)
- Sale price: \$4,950,000.00