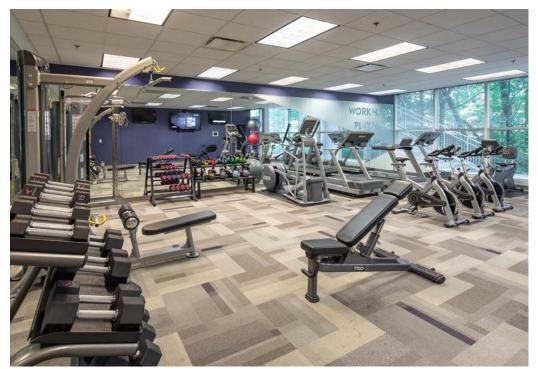

#### **Fitness Center**

Located on the lower level of the building with floor to ceiling windows, our state of the art fitness center is fully equipped with locker rooms and showers