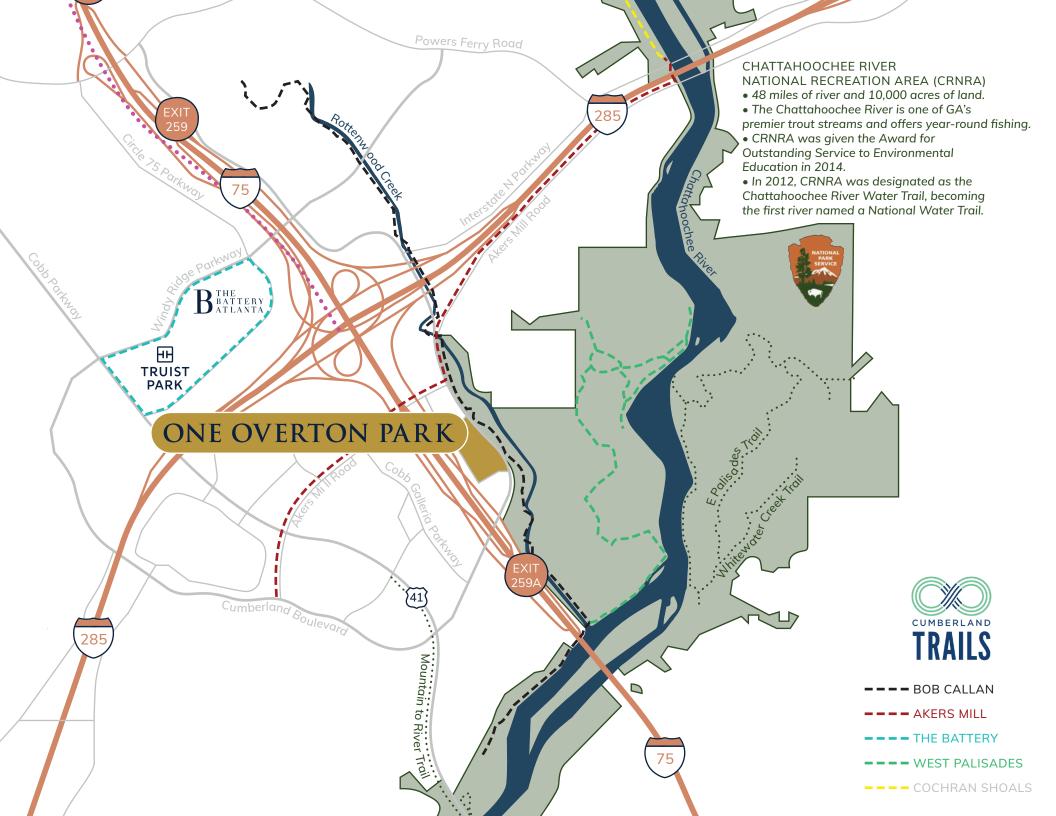

# ONE OVERTON PARK

ON PAR

3625 Cumberland Blvd.

- Unmatched Access
- Towering Views
- Deep Amenity Base
- High Visibility

3625 CUMBERLAND BOULEVARD ATLANTA, GA 30339

One Overton Park is a 387,300 square foot Class A office tower nestled within Overton Park, a 34-acre mixed-use community with unbeatable ingress/egress, professional and personal convenience, and located within an immersive and unrivaled nature setting and trail system.