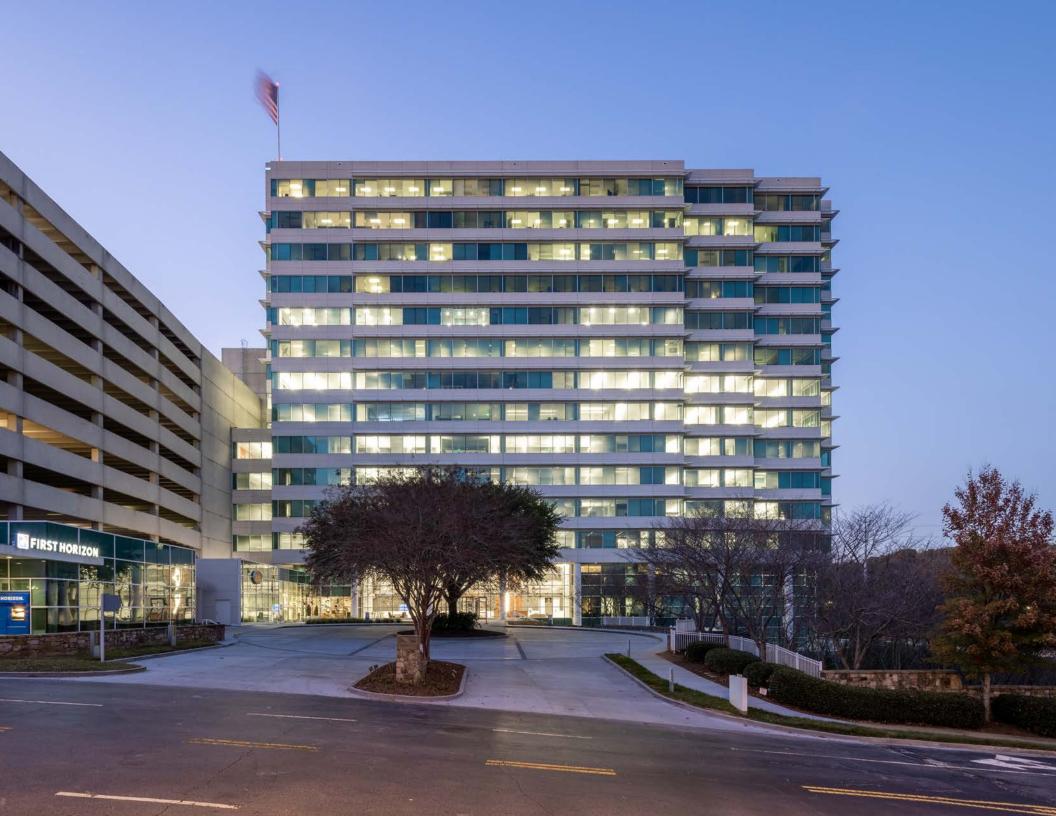

# ONE OVERTON PARK

ON PAR

3625 Cumberland Blvd.

- Unmatched Access
- Towering Views
- Deep Amenity Base
- High Visibility

3625 CUMBERLAND BOULEVARD ATLANTA, GA 30339

One Overton Park is a 387,300 square foot Class A office tower nestled within Overton Park, a 34-acre mixed-use community with unbeatable ingress/egress, professional and personal convenience, and located within an immersive and unrivaled nature setting and trail system.

One Overton Park's expansive amenity base starts with the onsite options: fitness center with locker rooms, multiple-room conference center, café, Hyatt House – a 149 room hotel, tranquil outdoor tenant-private seating, Get Spiffy full-service auto salon, and First Horizon Bank.