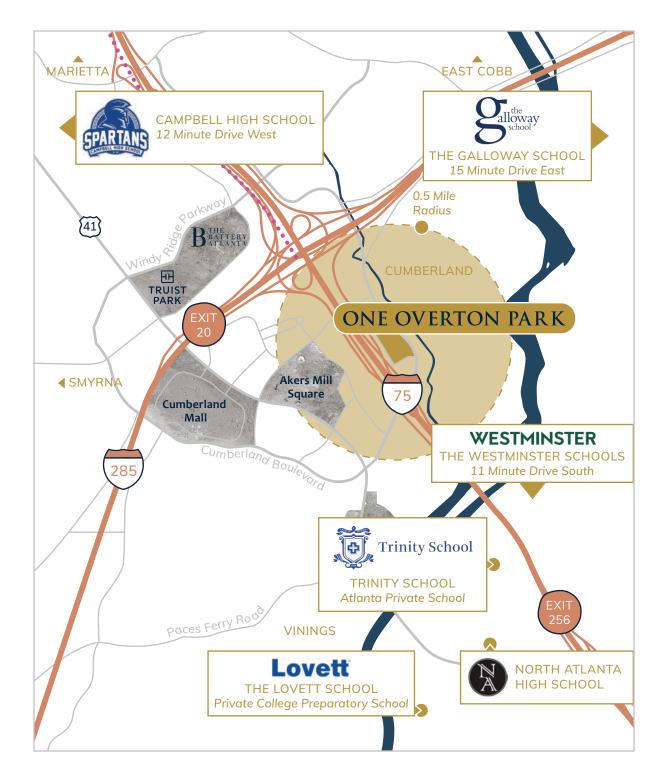

# ONE OVERTON PARK

ON PAR

3625 Cumberland Blvd.

- Unmatched Access
- Towering Views
- Deep Amenity Base
- High Visibility

3625 CUMBERLAND BOULEVARD ATLANTA, GA 30339

One Overton Park is a 387,300 square foot Class A office tower nestled within Overton Park, a 34-acre mixed-use community with unbeatable ingress/egress, professional and personal convenience, and located within an immersive and unrivaled nature setting and trail system.

#### **Unmatched Access**

Marvelous access via premier highway accessibility in close proximity to numerous corporate companies with integrated nature