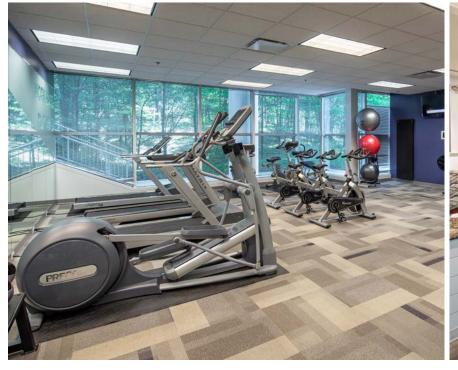

#### **Fitness Center**

Located on the lower level of the building with floor to ceiling windows, our state of the art fitness center is fully equipped with locker rooms and showers