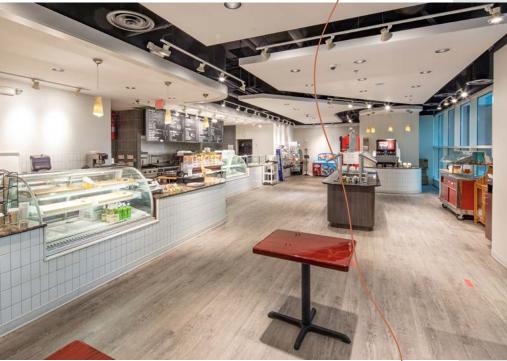

#### Ten Twentyseven Cafe

Conveniently located on the first floor, the café provides breakfast, snack, lunch, coffee, as well as quick grab-and-go options.