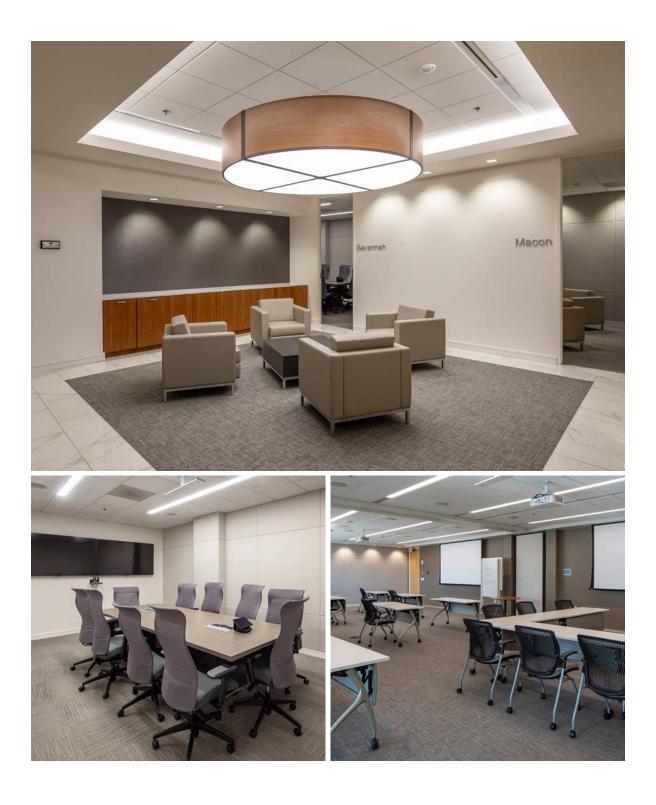

### Conference Facility

Located on the second floor and offers multiple rooms, each equip with supporting TV's or projection equipment. Large, presentation style room has a maximum capacity of 100, board room fits 12 people, and the more intimate huddle room sits four people.