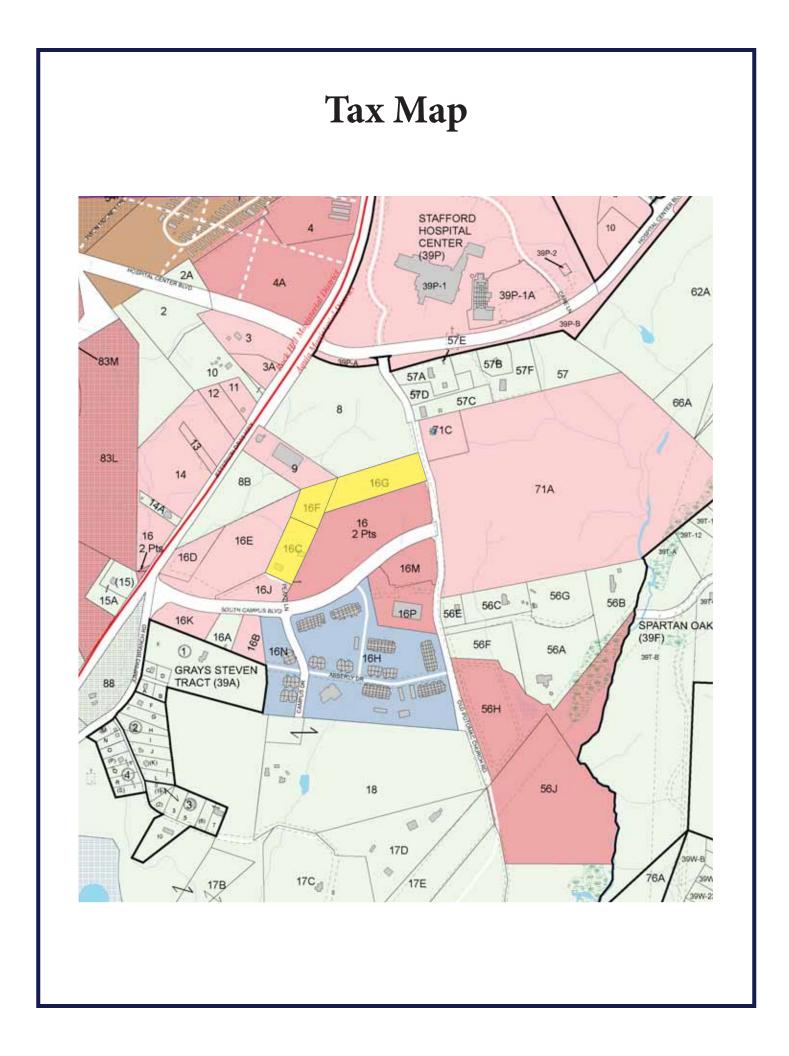

in the comprehensive<br>plan area that allows for the widest latitude for rezoning.                                                                 |
| Price:     | The land is priced at \$799,900.00 and is being sold on an "as is" bases.                                                                                                                              |
| Terms:     | Cash.                                                                                                                                                                                                  |
| Utilities: | Utilities available to the site are electric and telephone. Property will<br>be serviced utilizing county water and sanitary sewer.                                                                    |









### Stafford Area Map