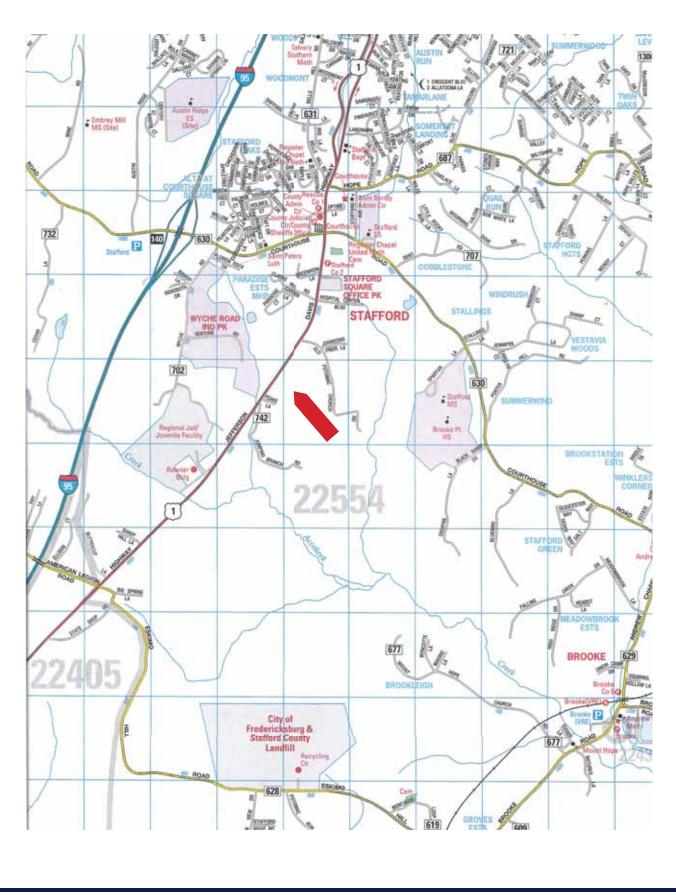

#### STAFFORD, VA 22554

| Project:   | This property is a 6.38 acre parcel that is zoned residential but most likely will be commercial.                                                                                                      |
|------------|--------------------------------------------------------------------------------------------------------------------------------------------------------------------------------------------------------|
| Location:  | Located on the east side of Route 1 and the north side of Old Potomac<br>Church Road approximately ½ miles south of the intersection of<br>Route One and Courthouse Road in Stafford County, Virginia. |
| Property:  | The property comprises 6.38 acres.                                                                                                                                                                     |
| Zoning:    | Currently zoned A1 Agriculture.                                                                                                                                                                        |
| Use:       | The property is currently zoned residential but is in the comprehensive<br>plan area that allows for the widest latitude for rezoning.                                                                 |
| Price:     | The land is priced at \$799,900.00 and is being sold on an "as is" bases.                                                                                                                              |
| Terms:     | Cash.                                                                                                                                                                                                  |
| Utilities: | Utilities available to the site are electric and telephone. Property will<br>be serviced utilizing county water and sanitary sewer.                                                                    |

### Stafford Area Map