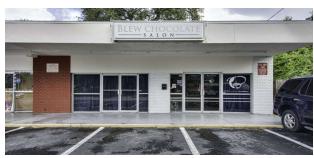

## **PROPERTY DESCRIPTION**

Introducing a rare investment opportunity in Clearwater, FL—a fully leased 3-unit commercial center at 701 N Fort Harrison Ave. This 3,840 SF freestanding building, set on 0.26 acres, offers flexible CG zoning, suitable for various commercial uses. Located in a thriving business district near downtown, this property is ideal for investors or owner-users looking to capitalize on Clearwater's vibrant market. With no long-term leases, it's a prime value-add investment poised for growth in a well-established area.

## PROPERTY HIGHLIGHTS

- - 3840 SF building offering ample space for retail businesses
- - 3 units for flexible leasing options
- - Charming historic building built in 1939
- - Zoned CG for commercial general use
- Prime location in Clearwater, FL
- - Ideal for establishing a retail presence