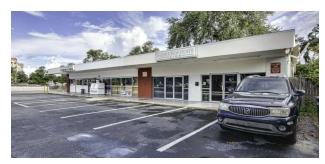

## **PROPERTY DESCRIPTION**

Introducing a rare investment opportunity in Clearwater, FL—a fully leased 3-unit commercial center at 701 N Fort Harrison Ave. This 3,840 SF freestanding building, set on 0.26 acres, offers flexible CG zoning, suitable for various commercial uses. Located in a thriving business district near downtown, this property is ideal for investors or owner-users looking to capitalize on Clearwater's vibrant market. With no long-term leases, it's a prime value-add investment poised for growth in a well-established area.

## PROPERTY HIGHLIGHTS

- - 3840 SF building offering ample space for retail businesses
- - 3 units for flexible leasing options
- - Charming historic building built in 1939
- - Zoned CG for commercial general use
- Prime location in Clearwater, FL
- - Ideal for establishing a retail presence