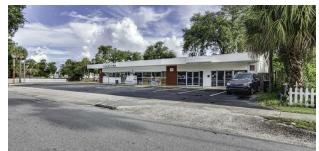

## **PROPERTY DESCRIPTION**

Introducing a rare investment opportunity in Clearwater, FL—a fully leased 3-unit commercial center at 701 N Fort Harrison Ave. This 3,840 SF freestanding building, set on 0.26 acres, offers flexible CG zoning, suitable for various commercial uses. Located in a thriving business district near downtown, this property is ideal for investors or owner-users looking to capitalize on Clearwater's vibrant market. With no long-term leases, it's a prime value-add investment poised for growth in a well-established area.

## PROPERTY HIGHLIGHTS

- - 3840 SF building offering ample space for retail businesses
- - 3 units for flexible leasing options
- - Charming historic building built in 1939
- - Zoned CG for commercial general use
- Prime location in Clearwater, FL
- - Ideal for establishing a retail presence