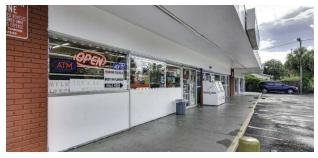

## **PROPERTY DESCRIPTION**

Introducing a rare investment opportunity in Clearwater, FL—a fully leased 3-unit commercial center at 701 N Fort Harrison Ave. This 3,840 SF freestanding building, set on 0.26 acres, offers flexible CG zoning, suitable for various commercial uses. Located in a thriving business district near downtown, this property is ideal for investors or owner-users looking to capitalize on Clearwater's vibrant market. With no long-term leases, it's a prime value-add investment poised for growth in a well-established area.

## PROPERTY HIGHLIGHTS

- - 3840 SF building offering ample space for retail businesses
- - 3 units for flexible leasing options
- - Charming historic building built in 1939
- - Zoned CG for commercial general use
- Prime location in Clearwater, FL
- - Ideal for establishing a retail presence