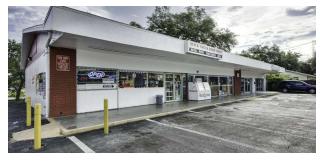

## **PROPERTY DESCRIPTION**

Introducing a rare investment opportunity in Clearwater, FL—a fully leased 3-unit commercial center at 701 N Fort Harrison Ave. This 3,840 SF freestanding building, set on 0.26 acres, offers flexible CG zoning, suitable for various commercial uses. Located in a thriving business district near downtown, this property is ideal for investors or owner-users looking to capitalize on Clearwater's vibrant market. With no long-term leases, it's a prime value-add investment poised for growth in a well-established area.

## PROPERTY HIGHLIGHTS

- - 3840 SF building offering ample space for retail businesses
- - 3 units for flexible leasing options
- - Charming historic building built in 1939
- - Zoned CG for commercial general use
- Prime location in Clearwater, FL
- - Ideal for establishing a retail presence