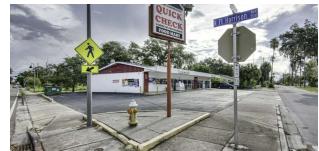

## **PROPERTY DESCRIPTION**

Introducing a rare investment opportunity in Clearwater, FL—a fully leased 3-unit commercial center at 701 N Fort Harrison Ave. This 3,840 SF freestanding building, set on 0.26 acres, offers flexible CG zoning, suitable for various commercial uses. Located in a thriving business district near downtown, this property is ideal for investors or owner-users looking to capitalize on Clearwater's vibrant market. With no long-term leases, it's a prime value-add investment poised for growth in a well-established area.

## PROPERTY HIGHLIGHTS

- - 3840 SF building offering ample space for retail businesses
- - 3 units for flexible leasing options
- - Charming historic building built in 1939
- - Zoned CG for commercial general use
- Prime location in Clearwater, FL
- - Ideal for establishing a retail presence