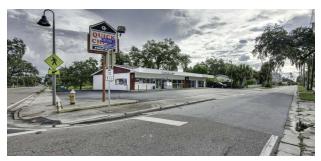

## **PROPERTY DESCRIPTION**

Introducing a rare investment opportunity in Clearwater, FL—a fully leased 3-unit commercial center at 701 N Fort Harrison Ave. This 3,840 SF freestanding building, set on 0.26 acres, offers flexible CG zoning, suitable for various commercial uses. Located in a thriving business district near downtown, this property is ideal for investors or owner-users looking to capitalize on Clearwater's vibrant market. With no long-term leases, it's a prime value-add investment poised for growth in a well-established area.

## 701 N FORT HARRISON AVE

701 North Fort Harrison Avenue, Clearwater, FL 33755

| POPULATION           | 0.3 MILES | 0.5 MILES | 1 MILE |
|----------------------|-----------|-----------|--------|
| Total Population     | 696       | 2,161     | 8,924  |
| Average Age          | 41        | 43        | 45     |
| Average Age (Male)   | 41        | 42        | 44     |
| Average Age (Female) | 42        | 44        | 46     |