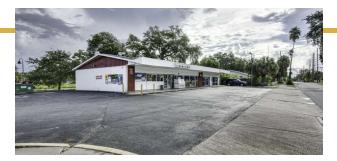

## **PROPERTY DESCRIPTION**

Introducing a rare investment opportunity in Clearwater, FL—a fully leased 3-unit commercial center at 701 N Fort Harrison Ave. This 3,840 SF freestanding building, set on 0.26 acres, offers flexible CG zoning, suitable for various commercial uses. Located in a thriving business district near downtown, this property is ideal for investors or owner-users looking to capitalize on Clearwater's vibrant market. With no long-term leases, it's a prime value-add investment poised for growth in a well-established area.

## PROPERTY HIGHLIGHTS

- - 3840 SF building offering ample space for retail businesses
- - 3 units for flexible leasing options
- - Charming historic building built in 1939
- - Zoned CG for commercial general use
- Prime location in Clearwater, FL
- - Ideal for establishing a retail presence