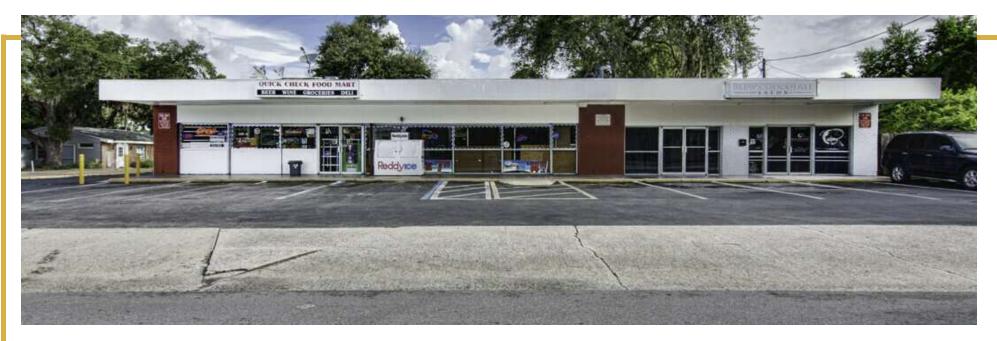

## **PROPERTY DESCRIPTION**

Introducing a rare investment opportunity in Clearwater, FL—a fully leased 3-unit commercial center at 701 N Fort Harrison Ave. This 3,840 SF freestanding building, set on 0.26 acres, offers flexible CG zoning, suitable for various commercial uses. Located in a thriving business district near downtown, this property is ideal for investors or owner-users looking to capitalize on Clearwater's vibrant market. With no long-term leases, it's a prime value-add investment poised for growth in a well-established area.

## PROPERTY HIGHLIGHTS

- - 3840 SF building offering ample space for retail businesses
- - 3 units for flexible leasing options
- - Charming historic building built in 1939
- - Zoned CG for commercial general use
- Prime location in Clearwater, FL
- - Ideal for establishing a retail presence