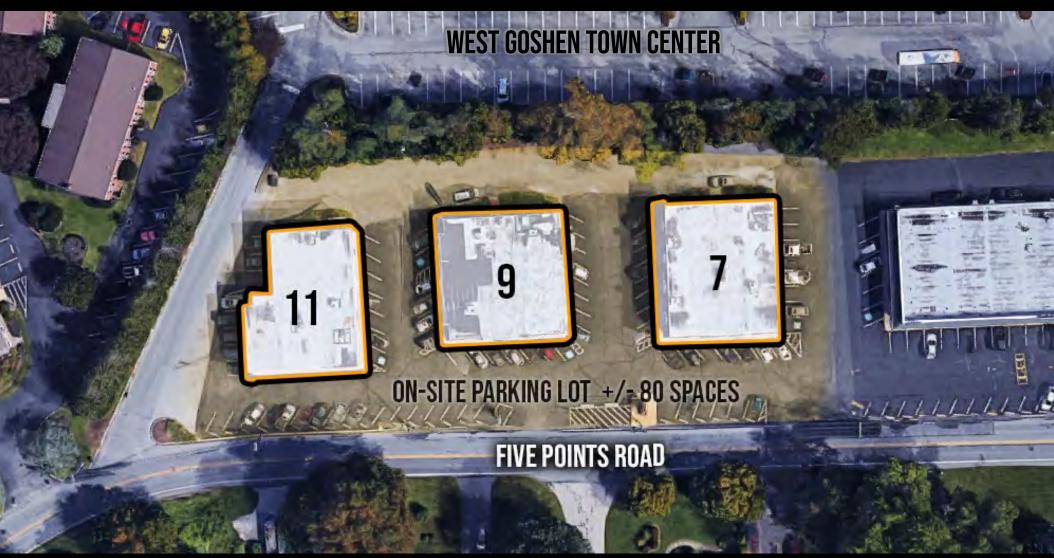

## PROPERTY HIGHLIGHTS

- 700—1,100 SF Available
- Great Exposure onto Five Points Road
- 80 Parking Spaces on-site
- Location allows for easy access to Major Thoroughfares (Route 3, Route 202, Route 322)

## 7-9-11 FIVE POINTS ROAD | WEST CHESTER, PA