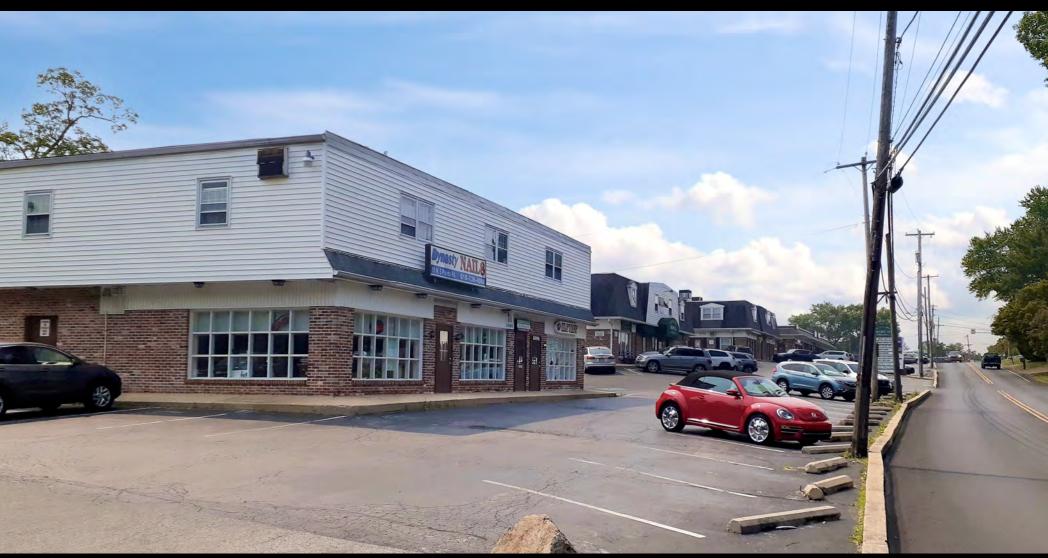

For Lease in West Chester

7-9-11 FIVE POINTS ROAD | WEST CHESTER, PA

## PROPERTY HIGHLIGHTS

- 700—1,100 SF Available
- Great Exposure onto Five Points Road
- 80 Parking Spaces on-site
- Location allows for easy access to Major Thoroughfares (Route 3, Route 202, Route 322)

LEASE PRICE: \$15 / SF PLUS UTILITIES

7-9-11 FIVE POINTS ROAD | WEST CHESTER, PA