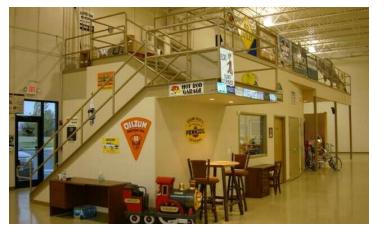

#### **PROPERTY OVERVIEW**

- 3,938 SF Industrial Condo Unit
- Desirable end-cap unit away from traffic, noise
- Approximately 10% Office Space
- 21' Clear Ceilings
- Common Interior Dock Access
- 1 Direct Drive-in Door
- Sprinklers
- 400 Amp 3 Phase Step-down Transformer Power
- High End Finishes, Immaculate Condition
- Condo Dues: \$752.77/Month
- Taxes: \$7,296.94
- Sale Price: Subject to Offer SELLER FINANCING AVAILABLE -FLEXIBLE TERMS - LET'S MAKE A DEAL!