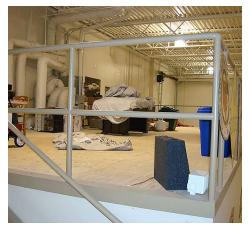

#### **PROPERTY OVERVIEW**

- 3,938 SF Industrial Condo Unit
- Desirable end-cap unit away from traffic, noise
- Approximately 10% Office Space
- 21' Clear Ceilings
- Common Interior Dock Access
- 1 Direct Drive-in Door
- Sprinklers
- 400 Amp 3 Phase Step-down Transformer Power
- High End Finishes, Immaculate Condition
- Condo Dues: \$752.77/Month
- Taxes: \$7,296.94
- Sale Price: Subject to Offer SELLER FINANCING AVAILABLE -FLEXIBLE TERMS - LET'S MAKE A DEAL!