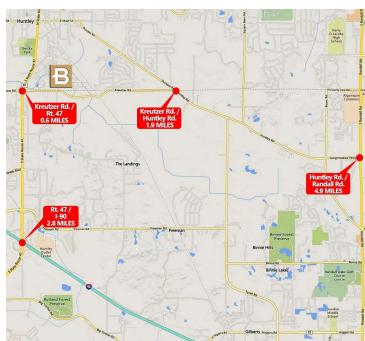

#### **LOCATION DESCRIPTION**

Established industrial area just off of major retail corridor. Easy access to major transportation routes via nearby Rt. 47, I-90.