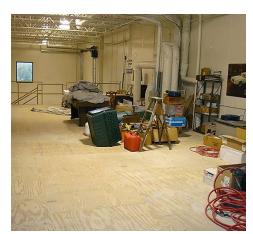

#### **PROPERTY OVERVIEW**

- 3,938 SF Industrial Condo Unit
- Desirable end-cap unit away from traffic, noise
- Approximately 10% Office Space
- 21' Clear Ceilings
- Common Interior Dock Access
- 1 Direct Drive-in Door
- Sprinklers
- 400 Amp 3 Phase Step-down Transformer Power
- High End Finishes, Immaculate Condition
- Condo Dues: \$752.77/Month
- Taxes: \$7,296.94
- Sale Price: Subject to Offer SELLER FINANCING AVAILABLE -FLEXIBLE TERMS - LET'S MAKE A DEAL!