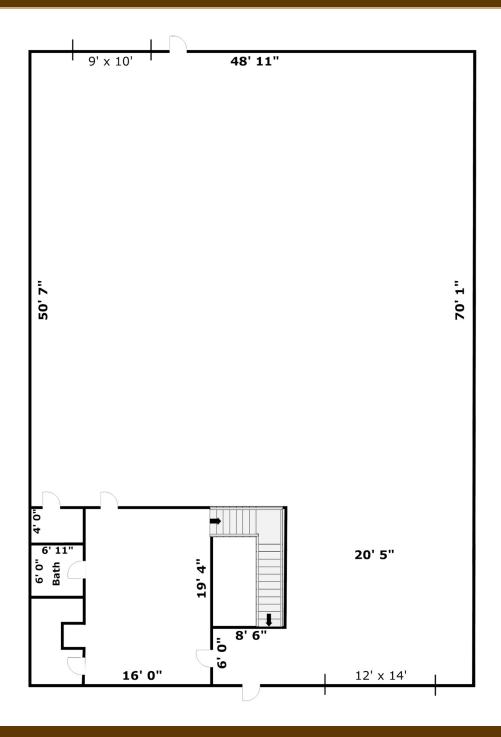

#### **PROPERTY OVERVIEW**

- 3,938 SF Industrial Condo Unit
- Desirable end-cap unit away from traffic, noise
- Approximately 10% Office Space
- 21' Clear Ceilings
- Common Interior Dock Access
- 1 Direct Drive-in Door
- Sprinklers
- 400 Amp 3 Phase Step-down Transformer Power
- High End Finishes, Immaculate Condition
- Condo Dues: \$752.77/Month
- Taxes: \$7,296.94
- Sale Price: Subject to Offer SELLER FINANCING AVAILABLE -FLEXIBLE TERMS - LET'S MAKE A DEAL!