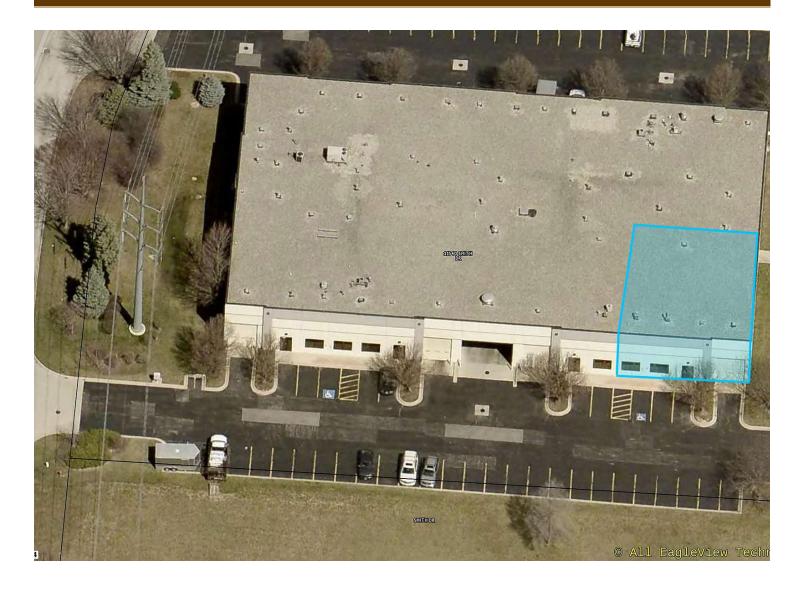

#### **LOCATION DESCRIPTION**

Established industrial area just off of major retail corridor. Easy access to major transportation routes via nearby Rt. 47, I-90.

#### **PROPERTY OVERVIEW**

- 3,938 SF Industrial Condo Unit
- Desirable end-cap unit away from traffic, noise
- Approximately 10% Office Space
- 21' Clear Ceilings
- Common Interior Dock Access
- 1 Direct Drive-in Door
- Sprinklers
- 400 Amp 3 Phase Step-down Transformer Power
- High End Finishes, Immaculate Condition
- Condo Dues: \$752.77/Month
- Taxes: \$7,296.94
- Sale Price: Subject to Offer SELLER FINANCING AVAILABLE -FLEXIBLE TERMS - LET'S MAKE A DEAL!