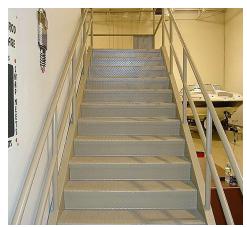

#### **PROPERTY OVERVIEW**

- 3,938 SF Industrial Condo Unit
- Desirable end-cap unit away from traffic, noise
- Approximately 10% Office Space
- 21' Clear Ceilings
- Common Interior Dock Access
- 1 Direct Drive-in Door
- Sprinklers
- 400 Amp 3 Phase Step-down Transformer Power
- High End Finishes, Immaculate Condition
- Condo Dues: \$752.77/Month
- Taxes: \$7,296.94
- Sale Price: Subject to Offer SELLER FINANCING AVAILABLE -FLEXIBLE TERMS - LET'S MAKE A DEAL!