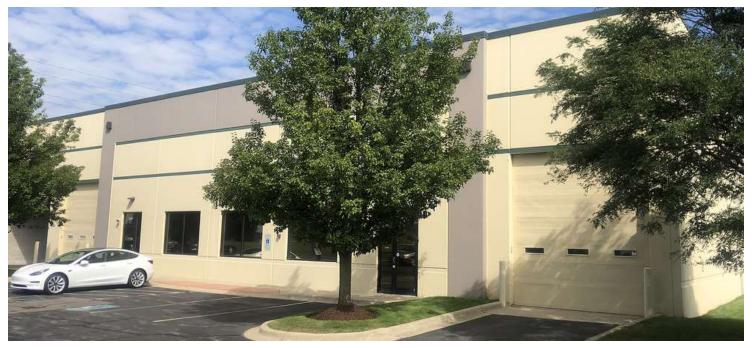

#### **PROPERTY OVERVIEW**

- 3,938 SF Industrial Condo Unit
- Desirable end-cap unit away from traffic, noise
- Approximately 10% Office Space
- 21' Clear Ceilings
- Common Interior Dock Access
- 1 Direct Drive-in Door
- Sprinklers
- 400 Amp 3 Phase Step-down Transformer Power
- High End Finishes, Immaculate Condition
- Condo Dues: \$752.77/Month
- Taxes: \$7,296.94
- Sale Price: Subject to Offer SELLER FINANCING AVAILABLE -FLEXIBLE TERMS - LET'S MAKE A DEAL!