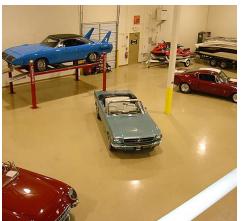

#### **PROPERTY OVERVIEW**

- 3,938 SF Industrial Condo Unit
- Desirable end-cap unit away from traffic, noise
- Approximately 10% Office Space
- 21' Clear Ceilings
- Common Interior Dock Access
- 1 Direct Drive-in Door
- Sprinklers
- 400 Amp 3 Phase Step-down Transformer Power
- High End Finishes, Immaculate Condition
- Condo Dues: \$752.77/Month
- Taxes: \$7,296.94
- Sale Price: Subject to Offer SELLER FINANCING AVAILABLE -FLEXIBLE TERMS - LET'S MAKE A DEAL!