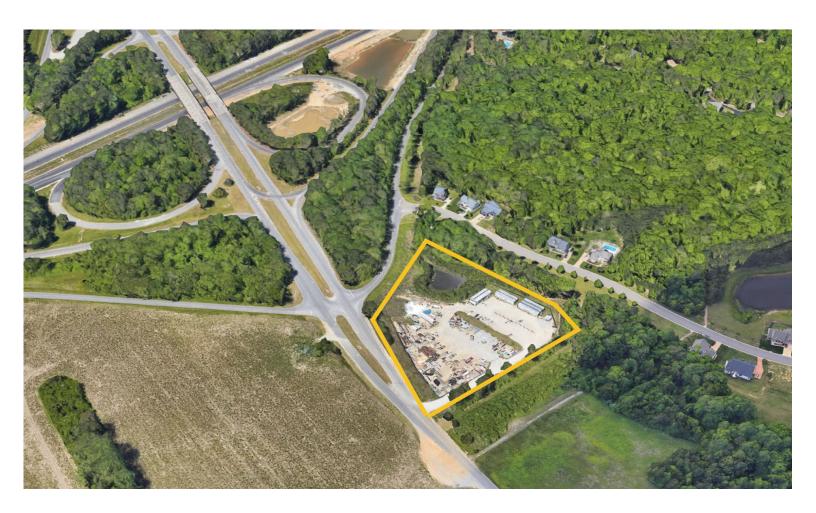

Located at the northeast quadrant of the I-64 Lightfoot interchange, 1001 Newman Road is uniquely located at the front door to Williamsburg. The pad ready 5.1-acre site is surrounded by high end residential and just 2 miles from Sentara Regional and the Rt. 60 commercial corridor.

The LB zoning makes it ideally suited for neighborhood office/ service uses including child care, urgent care, banks, funeral home and neighborhood retail. Senior housing could also be allowed by special use permit.

Seller is motivated to get this sold in 2025. Call broker to discuss use and pricing.