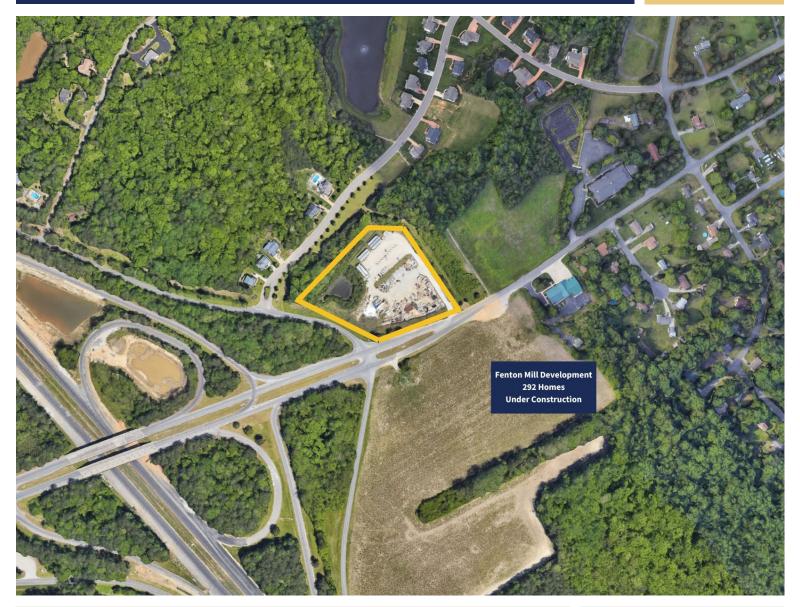

Located at the northeast quadrant of the I-64 Lightfoot interchange, 1001 Newman Road is uniquely located at the front door to Williamsburg. The pad ready 5.1-acre site is surrounded by high end residential and just 2 miles from Sentara Regional and the Rt. 60 commercial corridor.

The LB zoning makes it ideally suited for neighborhood office/ service uses including child care, urgent care, banks, funeral home and neighborhood retail. Senior housing could also be allowed by special use permit.

Seller is motivated to get this sold in 2025. Call broker to discuss use and pricing.