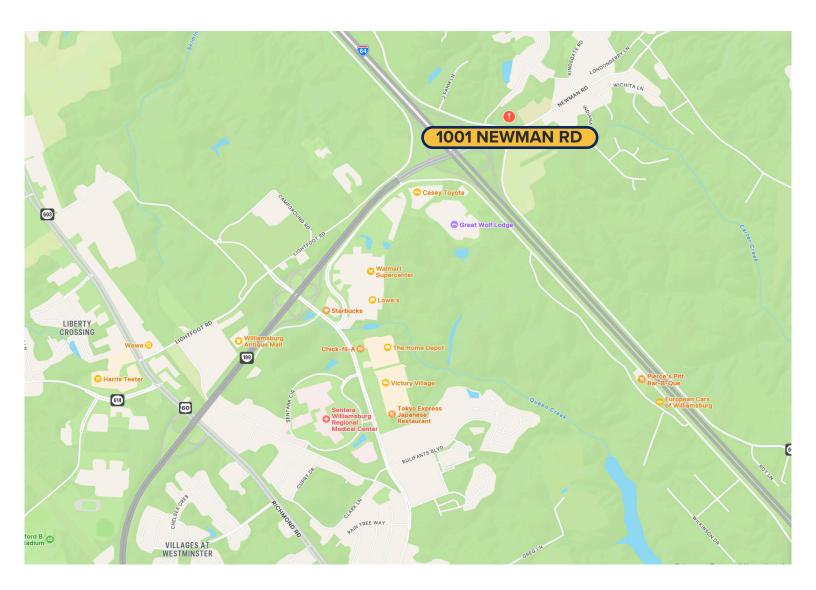

## 5.1 Acres of Pad Ready Commercial Land at the Lightfoot Interchange

Office/Service, Child Care, Urgent Care and Other Neighborhood Uses

### 1001 NEWMAN ROAD,

WILLIAMSBURG, VA 23188

Located at the northeast quadrant of the I-64 Lightfoot interchange, 1001 Newman Road is uniquely located at the front door to Williamsburg. The pad ready 5.1-acre site is surrounded by high end residential and just 2 miles from Sentara Regional and the Rt. 60 commercial corridor.

The LB zoning makes it ideally suited for neighborhood office/ service uses including child care, urgent care, banks, funeral home and neighborhood retail. Senior housing could also be allowed by special use permit.