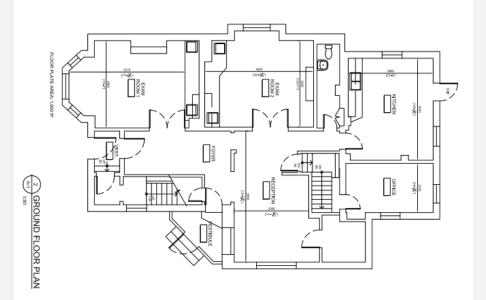

theastern corner of Waverley St W and O'Connor Street.
- Easy access from Hwy 417, OC Transpo, and bike routes.
- Situated just two blocks from both Bank and Elgin Street, surrounded by an abundance of walkable amenities including restaurants, shops and stores.
- Dual address: 311 O'Connor Street



#### Business Address Encore Commercial Real Estate., Brokerage 222 Queen St Suite 1018 Ottawa, ON K1P 5V9

**Main Floor** 



#### For more Information, Please Contact



#### **Justin Levine**



### **Second Floor**



#### For more Information, Please Contact



#### **Justin Levine**



### **Third Floor**



#### For more Information, Please Contact



#### **Justin Levine**



**Lower Level** 



#### For more Information, Please Contact



#### **Justin Levine**



### **Floor Plans**



Main Floor



2<sup>nd</sup> Floor

#### For more Information, Please Contact



#### **Justin Levine**



### **Floor Plans**



3<sup>rd</sup> Floor



Lower Level

#### For more Information, Please Contact



#### **Justin Levine**