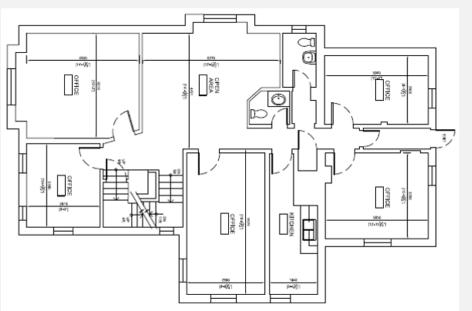

er of Waverley St W and O'Connor Street.
- Easy access from Hwy 417, OC Transpo, and bike routes.
- Situated just two blocks from both Bank and Elgin Street, surrounded by an abundance of walkable amenities including restaurants, shops and stores.
- Dual address: 311 O'Connor Street



#### Business Address Encore Commercial Real Estate., Brokerage 222 Queen St Suite 1018 Ottawa, ON K1P 5V9

**Main Floor** 



#### For more Information, Please Contact



#### **Justin Levine**



### **Second Floor**



#### For more Information, Please Contact



#### **Justin Levine**



### **Third Floor**



#### For more Information, Please Contact



#### **Justin Levine**



**Lower Level** 



#### For more Information, Please Contact



#### **Justin Levine**



### **Floor Plans**



Main Floor



2<sup>nd</sup> Floor

#### For more Information, Please Contact



#### **Justin Levine**



### **Floor Plans**



3<sup>rd</sup> Floor



Lower Level

#### For more Information, Please Contact



#### **Justin Levine**