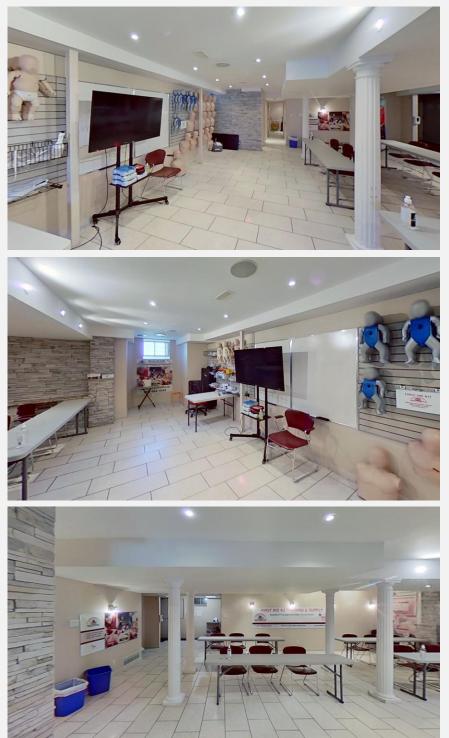

tures**

OTTAWA VEIN CEI r. Shawn Amyo 613-235-VEIN (8

- Prime corner lot, located at the southeastern corner of Waverley St W and O'Connor Street.
- Easy access from Hwy 417, OC Transpo, and bike routes.
- Situated just two blocks from both Bank and Elgin Street, surrounded by an abundance of walkable amenities including restaurants, shops and stores.
- Dual address: 311 O'Connor Street



#### Business Address Encore Commercial Real Estate., Brokerage 222 Queen St Suite 1018 Ottawa, ON K1P 5V9

**Main Floor** 



#### For more Information, Please Contact



#### **Justin Levine**



### **Second Floor**



#### For more Information, Please Contact



#### **Justin Levine**



### **Third Floor**



#### For more Information, Please Contact



#### **Justin Levine**



**Lower Level** 



#### For more Information, Please Contact



#### **Justin Levine**



### **Floor Plans**



Main Floor



2<sup>nd</sup> Floor

#### For more Information, Please Contact



#### **Justin Levine**



### **Floor Plans**



3<sup>rd</sup> Floor



Lower Level

#### For more Information, Please Contact



#### **Justin Levine**