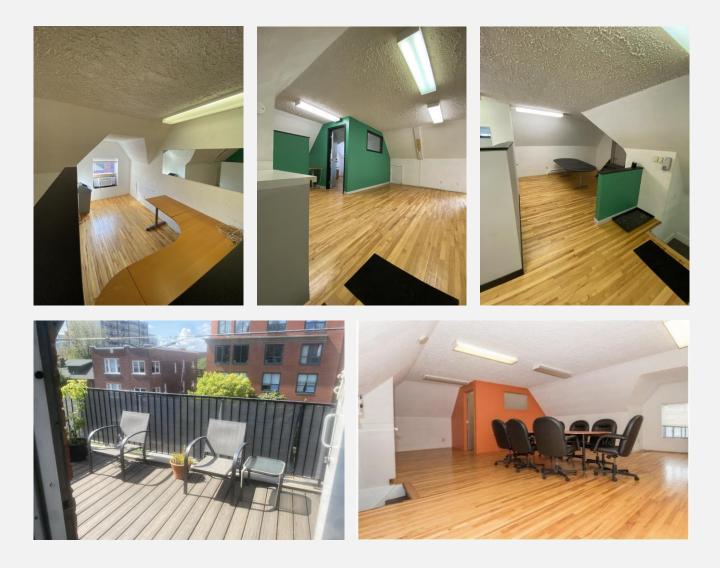

### **Third Floor**

#### **Property Features**

- Main Floor currently occupied by the Owner. (Medical use).
- Separate entrances for ALL levels.
- 4 private bathrooms (1 including a shower).
- Large windows that open for fresh airflow.
- Beautiful hardwood floors on the main, 2<sup>nd</sup> & 3<sup>rd</sup> levels..
- Stunning private patio on the upper floor overlooking O'Connor.
- Podium/street signage.
- Parking: 10 above-ground spaces.