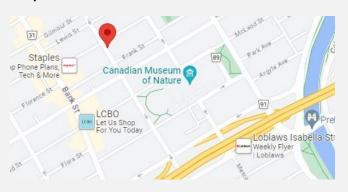

#### Мар

#### **Location Features**

OTTAWA VEIN CEI r. Shawn Amyo 613-235-VEIN (8

- Prime corner lot, located at the southeastern corner of Waverley St W and O'Connor Street.
- Easy access from Hwy 417, OC Transpo, and bike routes.
- Situated just two blocks from both Bank and Elgin Street, surrounded by an abundance of walkable amenities including restaurants, shops and stores.
- Dual address: 311 O'Connor Street