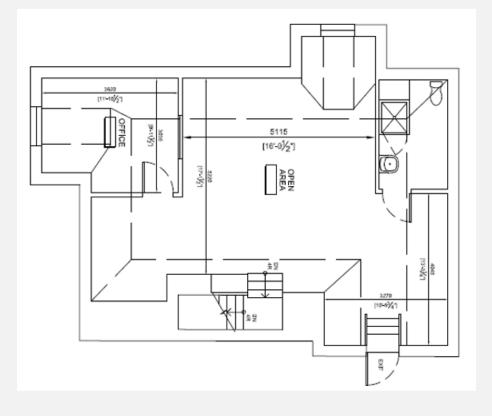

o blocks from both Bank and Elgin Street, surrounded by an abundance of walkable amenities including restaurants, shops and stores.
- Dual address: 311 O'Connor Street



#### Business Address Encore Commercial Real Estate., Brokerage 222 Queen St Suite 1018 Ottawa, ON K1P 5V9

**Main Floor** 



#### For more Information, Please Contact



#### **Justin Levine**



### **Second Floor**



#### For more Information, Please Contact



#### **Justin Levine**



### **Third Floor**



#### For more Information, Please Contact



#### **Justin Levine**



**Lower Level** 



#### For more Information, Please Contact



#### **Justin Levine**



### **Floor Plans**



Main Floor



2<sup>nd</sup> Floor

#### For more Information, Please Contact



#### **Justin Levine**



### **Floor Plans**



3<sup>rd</sup> Floor



Lower Level

#### For more Information, Please Contact



#### **Justin Levine**