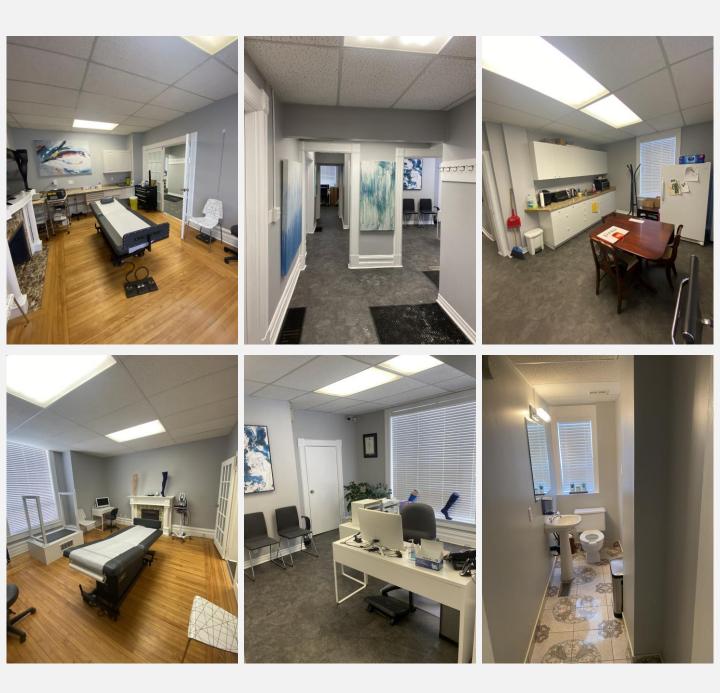

#### Business Address Encore Commercial Real Estate., Brokerage 222 Queen St Suite 1018 Ottawa, ON K1P 5V9

**Main Floor** 

#### **Property Features**

- Main Floor currently occupied by the Owner. (Medical use).
- Separate entrances for ALL levels.
- 4 private bathrooms (1 including a shower).
- Large windows that open for fresh airflow.
- Beautiful hardwood floors on the main, 2<sup>nd</sup> & 3<sup>rd</sup> levels..
- Stunning private patio on the upper floor overlooking O'Connor.
- Podium/street signage.
- Parking: 10 above-ground spaces.