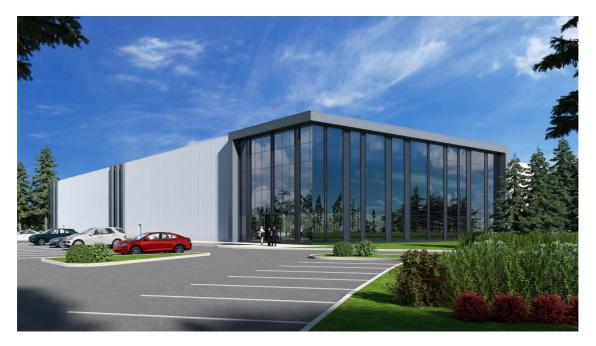

## 5201 Explorer Drive Redevelopment

5201 Explorer Drive, Mississauga, ON L4W 4H1 63,450 SF

Redevelopment of this site will provide a new 63,450 square foot industrial building fronting Highway 401 in the Airport Corporate Centre. Available Q1 2025.

## 5201 Explorer Drive

| Type: Industrial              | Truck Positions: 0                  | Amenities:                                                                                                                                                                                                                                                                                                                                                                                                                                                                      |
|-------------------------------|-------------------------------------|---------------------------------------------------------------------------------------------------------------------------------------------------------------------------------------------------------------------------------------------------------------------------------------------------------------------------------------------------------------------------------------------------------------------------------------------------------------------------------|
| Available Area: 63,450 SF     | Drive-In Doors: 1                   | <ul> <li>Highway Access: only 1.2 KMs to the<br/>Highway 401 and Renforth Drive<br/>interchange</li> <li>Design-build office opportunity</li> <li>56'-wide bays and high shipping door ratio<br/>to optimize layout and shipping efficiency</li> <li>130' deep secured truck court</li> <li>Net Zero Carbon Ready Design including<br/>building envelope upgrades, electrical<br/>infrastructure upgrades, and a structurally<br/>ready roof to support solar panels</li> </ul> |
| Lease Rate: \$18.95/SF/YR     | Electricity Service: 800 Amps       |                                                                                                                                                                                                                                                                                                                                                                                                                                                                                 |
| Additional Rent: \$4.38/SF/YR | Office Area: 4,500 SF               |                                                                                                                                                                                                                                                                                                                                                                                                                                                                                 |
| Available Date: Mar 01, 2025  | Warehouse Area: 57,862 SF           |                                                                                                                                                                                                                                                                                                                                                                                                                                                                                 |
| Lease Term: 10 Years          | Utility Area: 688 SF                |                                                                                                                                                                                                                                                                                                                                                                                                                                                                                 |
| Parking Spaces: 65            | Column Spacing: 56 Feet             |                                                                                                                                                                                                                                                                                                                                                                                                                                                                                 |
| Clear Height: 36'             | Fire Sprinklers: ESFR K-17          |                                                                                                                                                                                                                                                                                                                                                                                                                                                                                 |
| Dock High Door: 10            | Building Configuration: Single Load |                                                                                                                                                                                                                                                                                                                                                                                                                                                                                 |