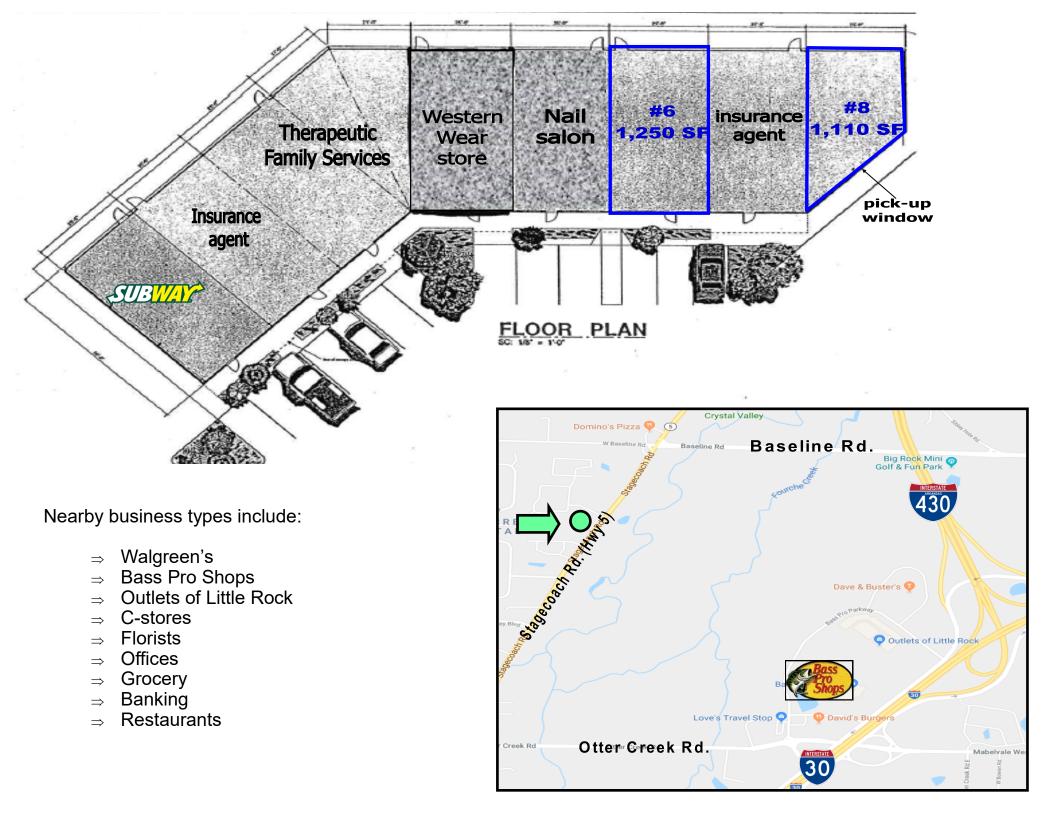

## FOR LEASE

LEASE RATE: \$14.00/SF NNN

AVAILABLE: Suite 6 1,250 SF Suite 8 1,110 SF

- Only 1.8 miles from the new Bass Pro Shops and Gateway Town Center
- Busy shopping center with lots of traffic
- Located in front of a gated residential community and near several neighborhoods
- Front door parking
- Signage above suite and on pylon sign
- Daily traffic count of 23,000 vpd
- Other tenants include: Subway, nail salon, family therapy, western wear store, and insurance agency