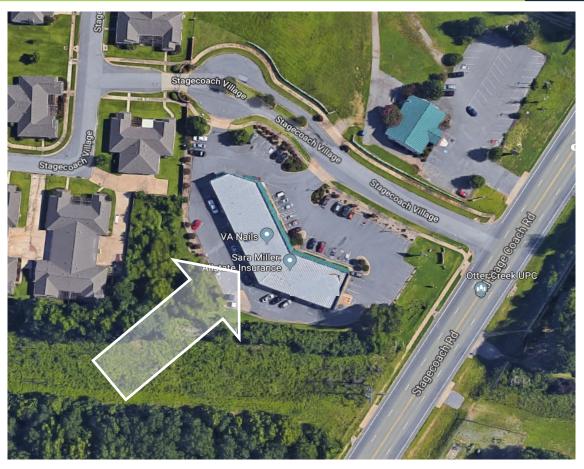

## FOR LEASE

LEASE RATE: \$14.00/SF NNN

AVAILABLE: Suite 6 1,250 SF Suite 8 1,110 SF

- Only 1.8 miles from the new Bass Pro Shops and Gateway Town Center
- Busy shopping center with lots of traffic
- Located in front of a gated residential community and near several neighborhoods
- Front door parking
- Signage above suite and on pylon sign
- Daily traffic count of 23,000 vpd
- Other tenants include: Subway, nail salon, family therapy, western wear store, and insurance agency