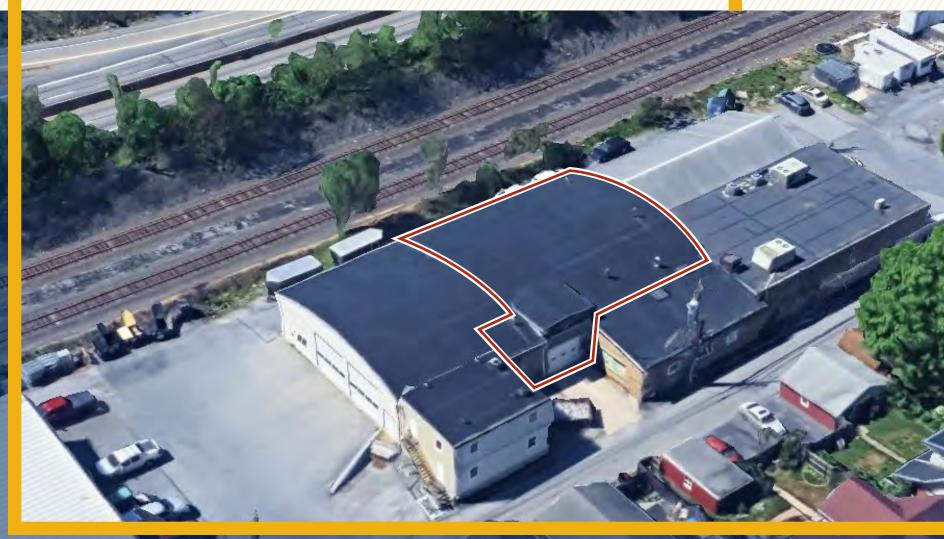

#### **HIGHLIGHTS:**

- Most inexpensive space in the market!
- Single story Flex/industrial building with private offices
- Available 12/1/2024

| AVAILABLE:      | 5,000 SF                      |
|-----------------|-------------------------------|
| CEILING HEIGHT: | 14'                           |
| YEAR BUILT:     | 1965                          |
| ACRES:          | 0.44 AC                       |
| LOADING:        | 1 DRIVE IN                    |
| ZONING:         | COMMERCIAL INDUSTRIAL         |
| BUILDING SIZE:  | 13,597 SF                     |
| RENTAL RATE:    | \$3.84/SF NNN (\$1,600/MONTH) |

### **AERIAL**