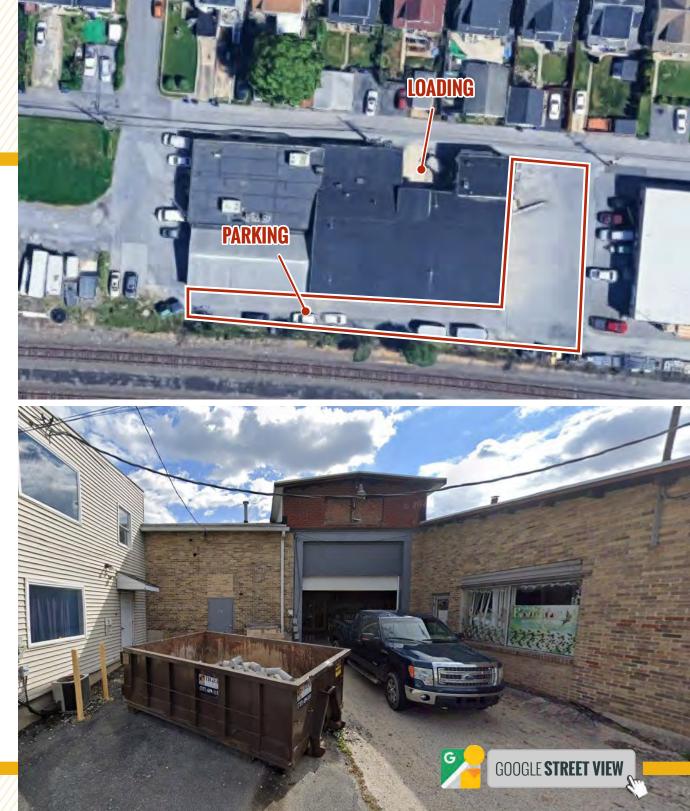

#### **HIGHLIGHTS:**

- Most inexpensive space in the market!
- Single story Flex/industrial building with private offices
- Available 12/1/2024

| AVAILABLE:      | 5,000 SF                      |
|-----------------|-------------------------------|
| CEILING HEIGHT: | 14'                           |
| YEAR BUILT:     | 1965                          |
| ACRES:          | 0.44 AC                       |
| LOADING:        | 1 DRIVE IN                    |
| ZONING:         | COMMERCIAL INDUSTRIAL         |
| BUILDING SIZE:  | 13,597 SF                     |
| RENTAL RATE:    | \$3.84/SF NNN (\$1,600/MONTH) |

### **AERIAL**