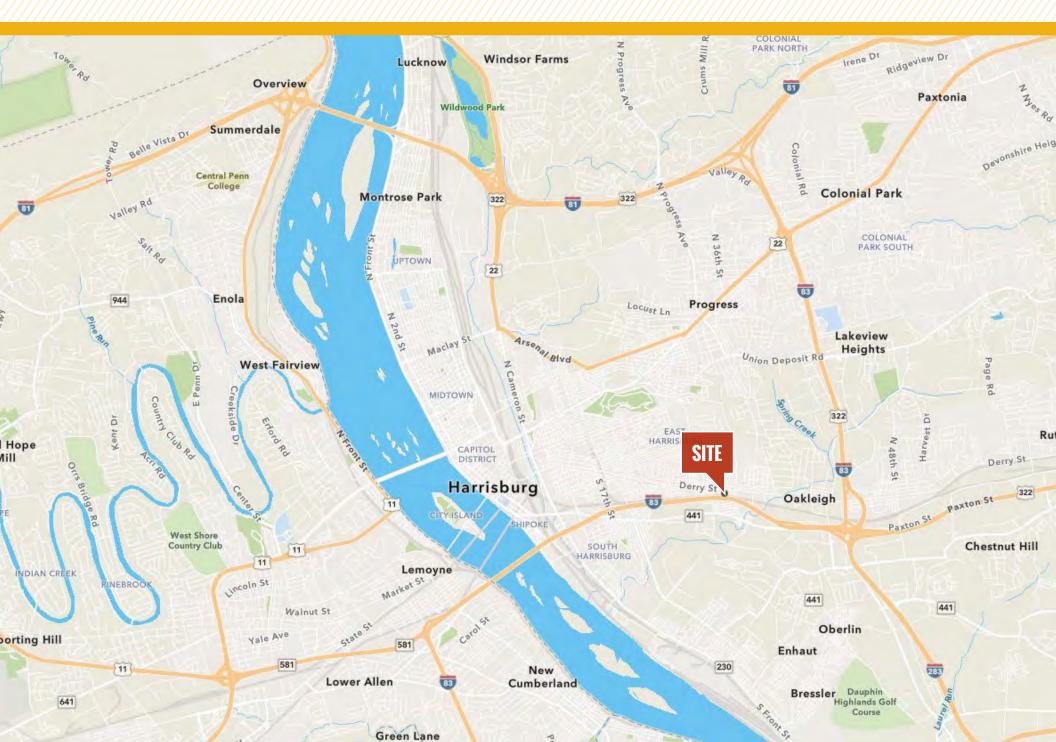

## 3110 PIKE STREET

HARRISBURG, PA 17111

### INDUSTRIAL FOR SUBLEASE





# **PROPERTY** OVERVIEW

#### **HIGHLIGHTS:**

- Most inexpensive space in the market!
- Single story Flex/industrial building with private offices
- Available 12/1/2024

| AVAILABLE:      | 5,000 SF                      |
|-----------------|-------------------------------|
| CEILING HEIGHT: | 14'                           |
| YEAR BUILT:     | 1965                          |
| ACRES:          | 0.44 AC                       |
| LOADING:        | 1 DRIVE IN                    |
| ZONING:         | COMMERCIAL INDUSTRIAL         |
| BUILDING SIZE:  | 13,597 SF                     |
| RENTAL RATE:    | \$3.84/SF NNN (\$1,600/MONTH) |



### **AERIAL**



# FOR MORE INFO CONTACT:



PATRICK S MITH, SIOR
VICE PRESIDENT
410.494.4866
PSMITH@mackenziecommercial.com





No warranty or representation, expressed or implied, is made as to the accuracy of the information contained herein, and same is submitted subject to errors, omissions, change of price, rental or other conditions, withdrawal without notice, and to any specific listing conditions imposed by our principals.