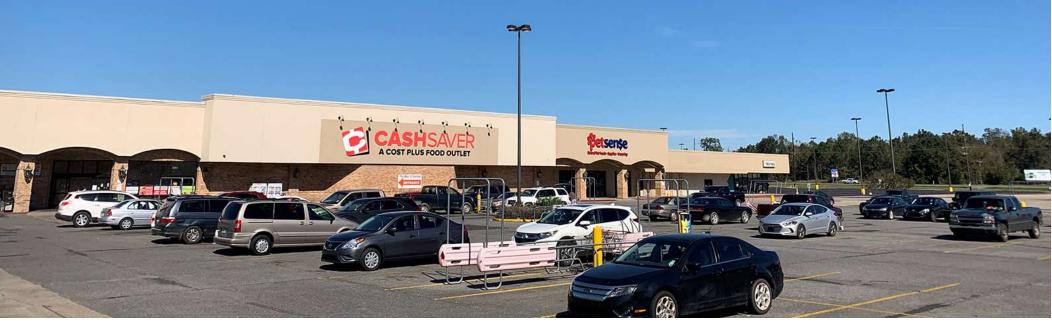

#### INVESTMENT HIGHLIGHTS

- 221,508 SF Regional Grocery-Anchored Shopping Center
- National Tenancy: Hobby Lobby, CashSaver (Piggly Wiggly),
  Petsense, Ollie's Bargain Outlet, AT&T, Direct General, It's Fashion,
  among others
- Value-Add Potential: Outparcel development and rent growth opportunities
- Excellent Visibility: Direct visibility from I-49 with 45,000 VPD
- Evangeline Downs Racetrack & Casino: 1 mile from the property
- Stability With Upside: 4.5 WALT on leases
- Main Retail Shopping Corridor For a Significant Sized Trade Area
- Recent Big Ticket Capital Upgrades: Roof and Parking