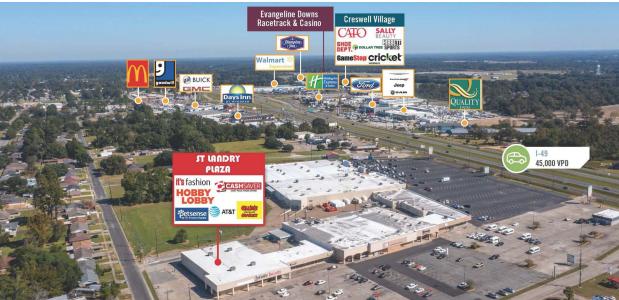

#### INVESTMENT HIGHLIGHTS

- 221,508 SF Regional Grocery-Anchored Shopping Center
- National Tenancy: Hobby Lobby, CashSaver (Piggly Wiggly),
  Petsense, Ollie's Bargain Outlet, AT&T, Direct General, It's Fashion,
  among others
- Value-Add Potential: Outparcel development and rent growth opportunities
- Excellent Visibility: Direct visibility from I-49 with 45,000 VPD
- Evangeline Downs Racetrack & Casino: 1 mile from the property
- Stability With Upside: 4.5 WALT on leases
- Main Retail Shopping Corridor For a Significant Sized Trade Area
- Recent Big Ticket Capital Upgrades: Roof and Parking