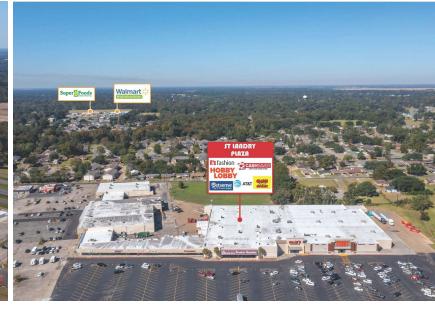

#### INVESTMENT HIGHLIGHTS

- 221,508 SF Regional Grocery-Anchored Shopping Center
- National Tenancy: Hobby Lobby, CashSaver (Piggly Wiggly),
  Petsense, Ollie's Bargain Outlet, AT&T, Direct General, It's Fashion,
  among others
- Value-Add Potential: Outparcel development and rent growth opportunities
- Excellent Visibility: Direct visibility from I-49 with 45,000 VPD
- Evangeline Downs Racetrack & Casino: 1 mile from the property
- Stability With Upside: 4.5 WALT on leases
- Main Retail Shopping Corridor For a Significant Sized Trade Area
- Recent Big Ticket Capital Upgrades: Roof and Parking