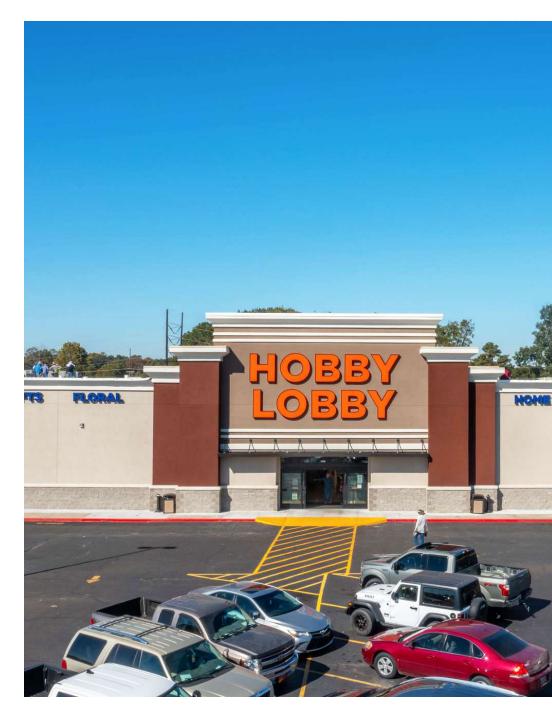

#### INVESTMENT HIGHLIGHTS

- 221,508 SF Regional Grocery-Anchored Shopping Center
- National Tenancy: Hobby Lobby, CashSaver (Piggly Wiggly),
  Petsense, Ollie's Bargain Outlet, AT&T, Direct General, It's Fashion,
  among others
- Value-Add Potential: Outparcel development and rent growth opportunities
- Excellent Visibility: Direct visibility from I-49 with 45,000 VPD
- Evangeline Downs Racetrack & Casino: 1 mile from the property
- Stability With Upside: 4.5 WALT on leases
- Main Retail Shopping Corridor For a Significant Sized Trade Area
- Recent Big Ticket Capital Upgrades: Roof and Parking