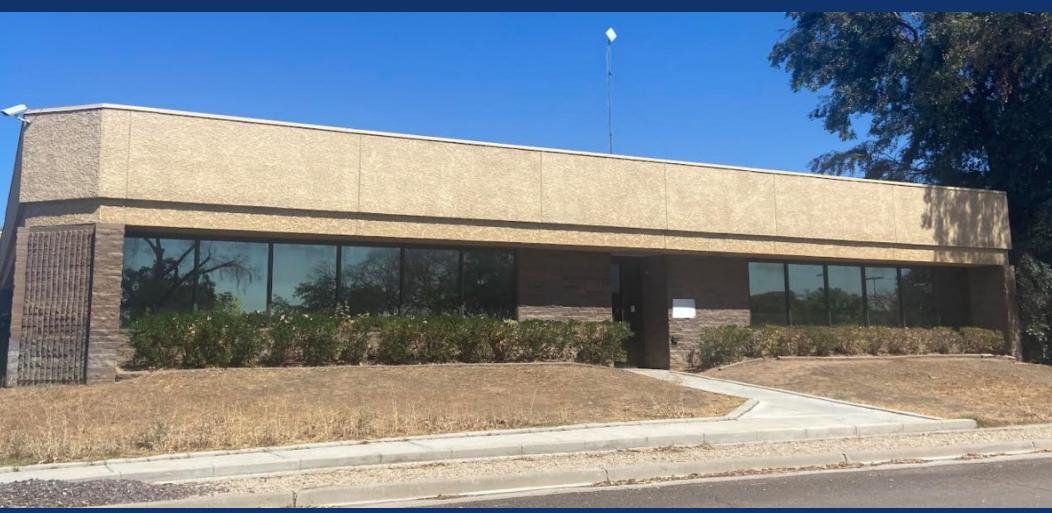

### **±10,200 SF OFFICE BUILDING FOR SALE**

**2505 WEST BERYL AVENUE PHOENIX, ARIZONA 85021** 

PRICE: \$1,500,000 (\$147.00 PER SQUARE FOOT) ±39,814 SF OF LAND

PAUL BLUM, J.D., CCIM 602.369.7575
paul@blumroberts.com

### ±10,200 SF OFFICE BUILDING FOR SALE

#### **SUMMARY**

Location: 2505 West Beryl Avenue, Phoenix, AZ 85021

Just South of 25th Avenue and Peoria Avenue

**Total Size:** ±10,200 Square Foot Building on ±39,814 Square Feet of Land

\$1,500,000.00 (\$147.00 Per Square Foot) Price: