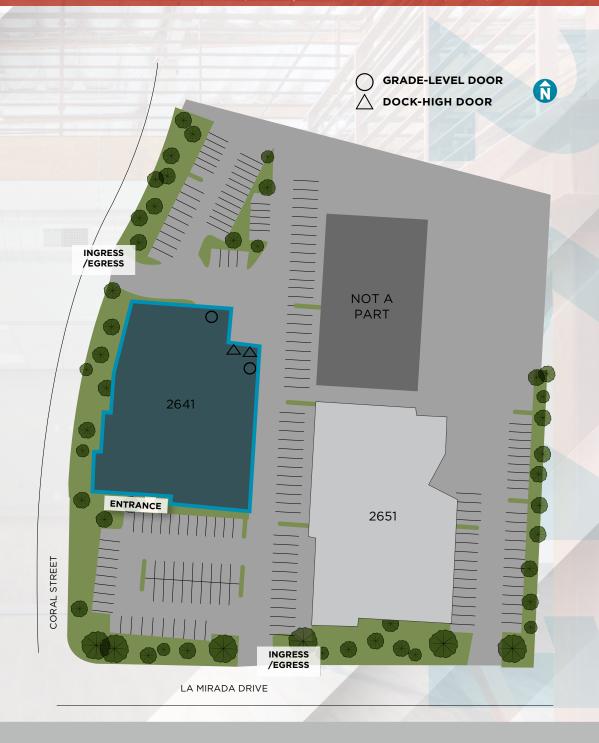

#### PROPERTY FEATURES

Rentable Building Area 28,728 SF

Mezzanine 4,514 SF

First Floor Office 6,314 SF

Site Area 1.53 Acres

Parking 2.23/1,000 (65)

Power 800a/480Y/277V

Clear Height 20' Minimum

Loading 2 Dock-High/2 Grade-Level

Column Spacing (Typical) 44' x 24'

Sprinklers Yes

Skylights Yes

Zoning SP-VBP (Light-Industrial)

Water & Sewer City of Vista

Flectrical Service SDG&F