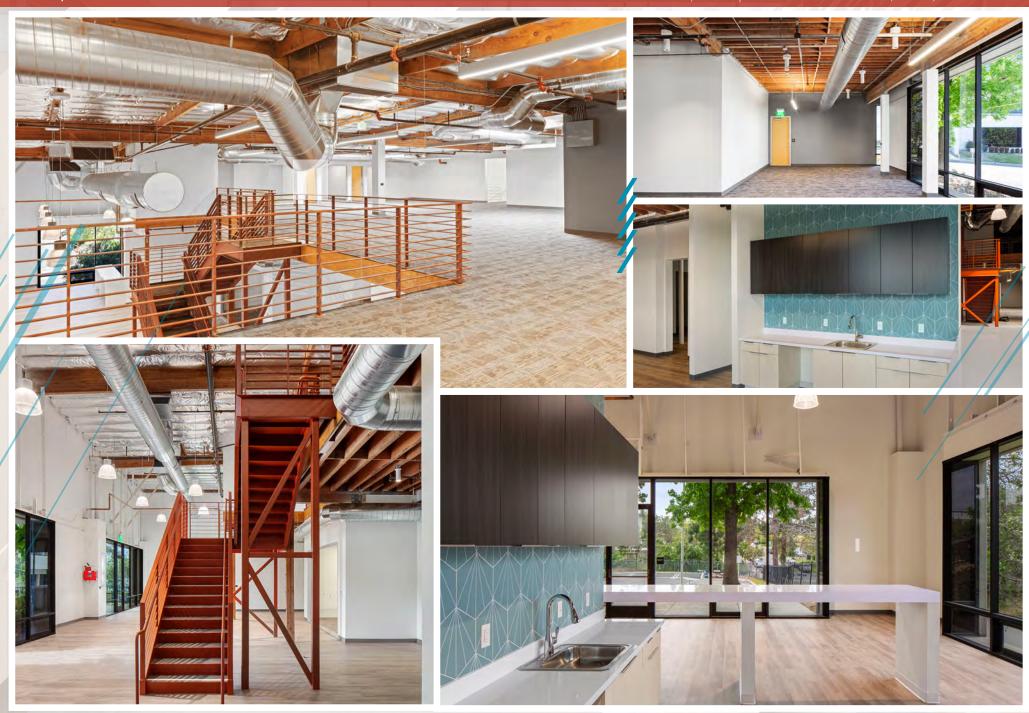

#### PROPERTY HIGHLIGHTS New Spec Capital Improvements

2-Story Open, Exposed Lobby

Creative, Open Office with Exposed Ceilings

New Kitchen/Bistro

Floor to Ceiling Glass Line

Open Warehouse/Flex Space with Dispersed Power

New Paint Throughout Warehouse

Newly Repaved Parking Lot

Outdoor Patio Space

**New Roof** 

New Exterior Paint