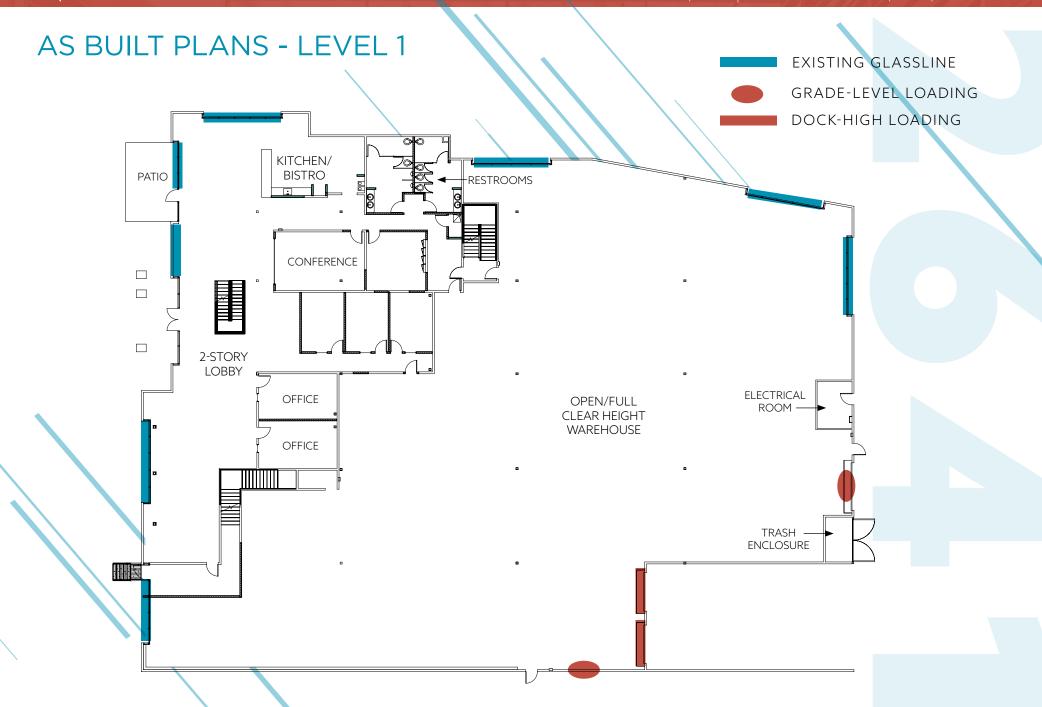

#### PROPERTY HIGHLIGHTS New Spec Capital Improvements

2-Story Open, Exposed Lobby

Creative, Open Office with Exposed Ceilings

New Kitchen/Bistro

Floor to Ceiling Glass Line

Open Warehouse/Flex Space with Dispersed Power

New Paint Throughout Warehouse

Newly Repaved Parking Lot

Outdoor Patio Space

**New Roof** 

New Exterior Paint

#### PROPERTY FEATURES

Rentable Building Area 28,728 SF

Mezzanine 4,514 SF

First Floor Office 6,314 SF

Site Area 1.53 Acres

Parking 2.23/1,000 (65)

Power 800a/480Y/277V

Clear Height 20' Minimum

Loading 2 Dock-High/2 Grade-Level

Column Spacing (Typical) 44' x 24'

Sprinklers Yes

Skylights Yes

Zoning SP-VBP (Light-Industrial)

Water & Sewer City of Vista

Flectrical Service SDG&F