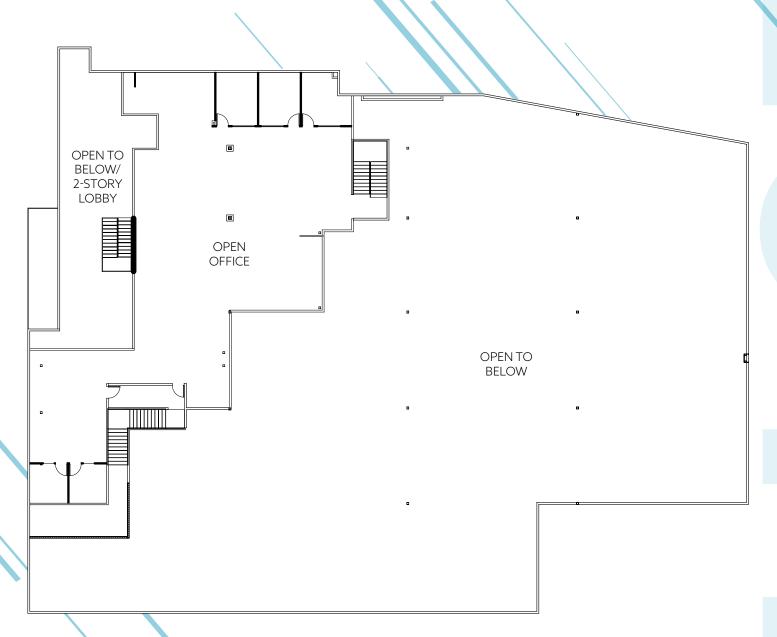

#### PROPERTY HIGHLIGHTS New Spec Capital Improvements

2-Story Open, Exposed Lobby

Creative, Open Office with Exposed Ceilings

New Kitchen/Bistro

Floor to Ceiling Glass Line

Open Warehouse/Flex Space with Dispersed Power

#### PROPERTY FEATURES

Rentable Building Area 28,728 SF

Mezzanine 4,514 SF

First Floor Office 6,314 SF

Site Area 1.53 Acres

Parking 2.23/1,000 (65)

Power 800a/480Y/277V

Clear Height 20' Minimum