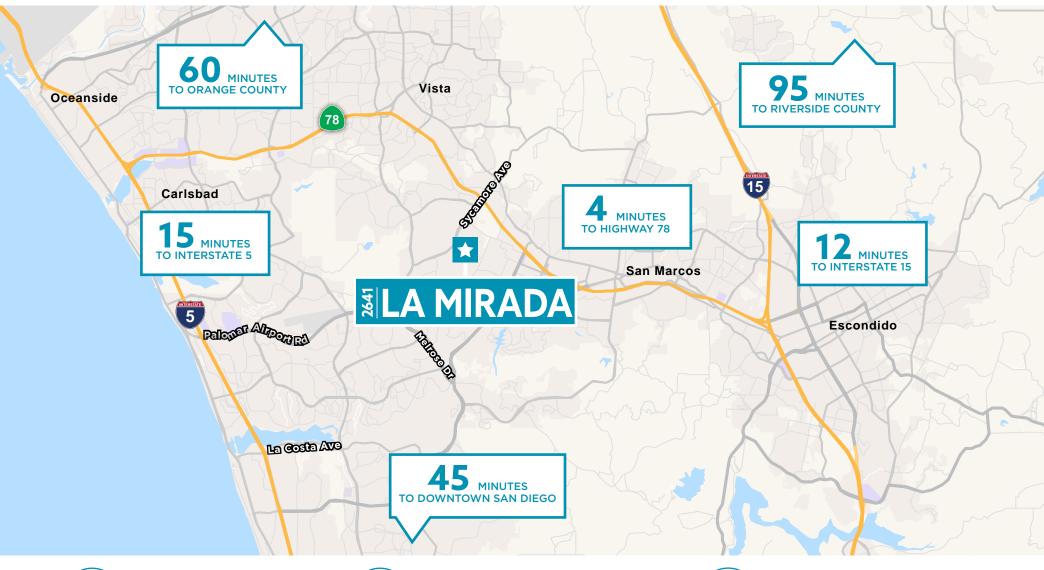

### **ILA MIRADA**

EXCEPTIONAL LOCATION

EXCELLENT LOADING

STREET FRONTAGE

WAREHOUSE/ PRODUCTION SPACE

TURN-KEY CREATIVE OFFICE/ WAREHOUSE

28,728 SF | 2641 LA MIRADA DRIVE, VISTA, CA 92081