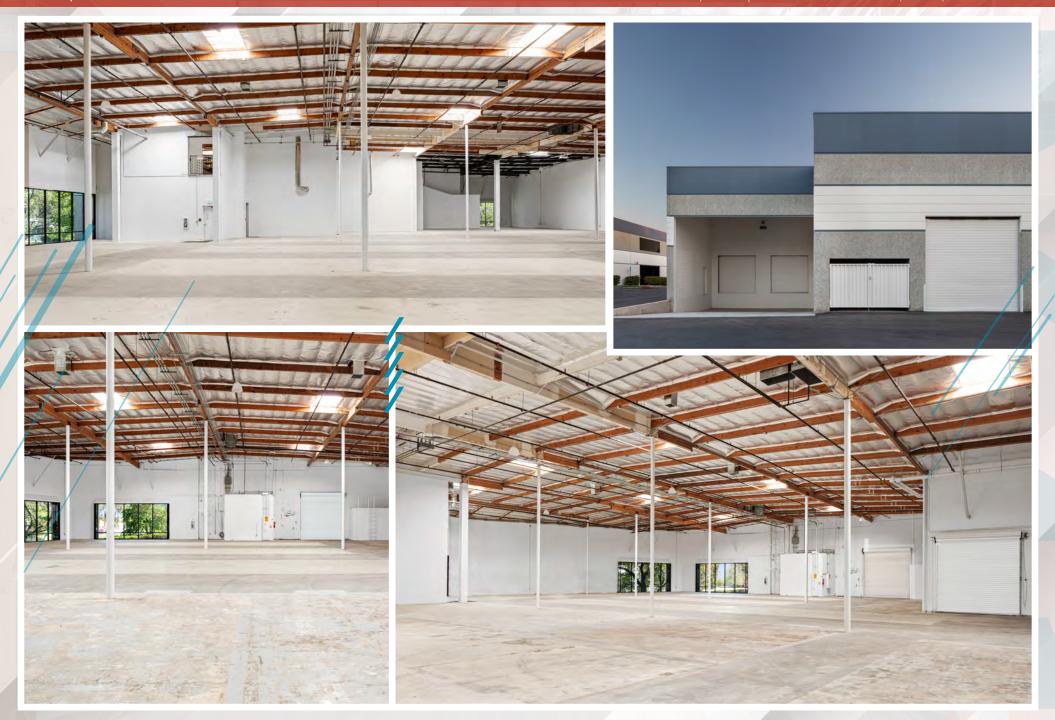

#### PROPERTY HIGHLIGHTS New Spec Capital Improvements

2-Story Open, Exposed Lobby

Creative, Open Office with Exposed Ceilings

New Kitchen/Bistro

Floor to Ceiling Glass Line

Open Warehouse/Flex Space with Dispersed Power

New Paint Throughout Warehouse

Newly Repaved Parking Lot

Outdoor Patio Space

**New Roof** 

New Exterior Paint

#### PROPERTY FEATURES

Rentable Building Area 28,728 SF

Mezzanine 4,514 SF

First Floor Office 6,314 SF

Site Area 1.53 Acres

Parking 2.23/1,000 (65)

Power 800a/480Y/277V

Clear Height 20' Minimum

Loading 2 Dock-High/2 Grade-Level

Column Spacing (Typical) 44' x 24'

Sprinklers Yes

Skylights Yes

Zoning SP-VBP (Light-Industrial)

Water & Sewer City of Vista

Flectrical Service SDG&F