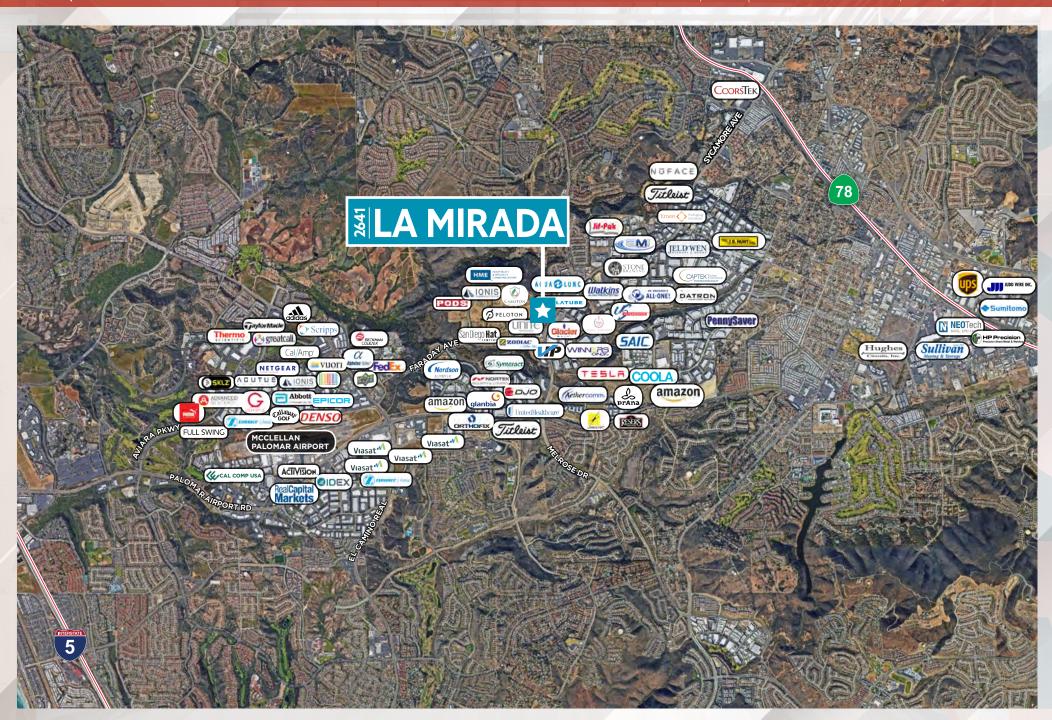

### **ILA MIRADA**

EXCEPTIONAL LOCATION

EXCELLENT LOADING

STREET FRONTAGE

WAREHOUSE/ PRODUCTION SPACE

TURN-KEY CREATIVE OFFICE/ WAREHOUSE

28,728 SF | 2641 LA MIRADA DRIVE, VISTA, CA 92081