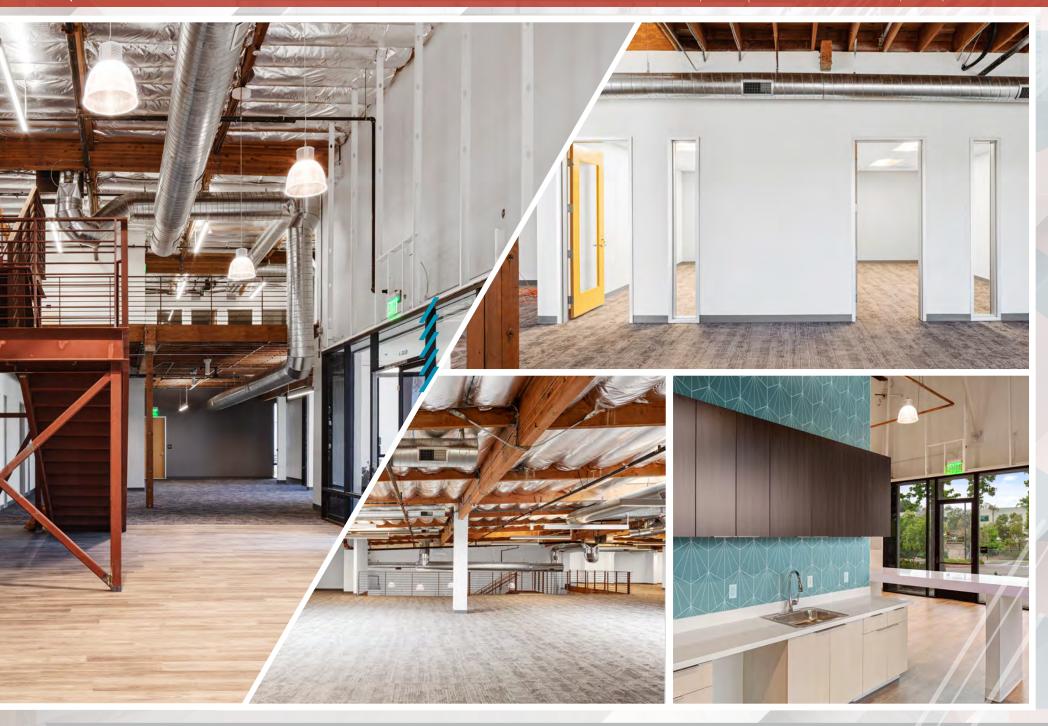

#### PROPERTY HIGHLIGHTS New Spec Capital Improvements

2-Story Open, Exposed Lobby

Creative, Open Office with Exposed Ceilings

New Kitchen/Bistro

Floor to Ceiling Glass Line

Open Warehouse/Flex Space with Dispersed Power

New Paint Throughout Warehouse

Newly Repaved Parking Lot

Outdoor Patio Space

**New Roof** 

New Exterior Paint