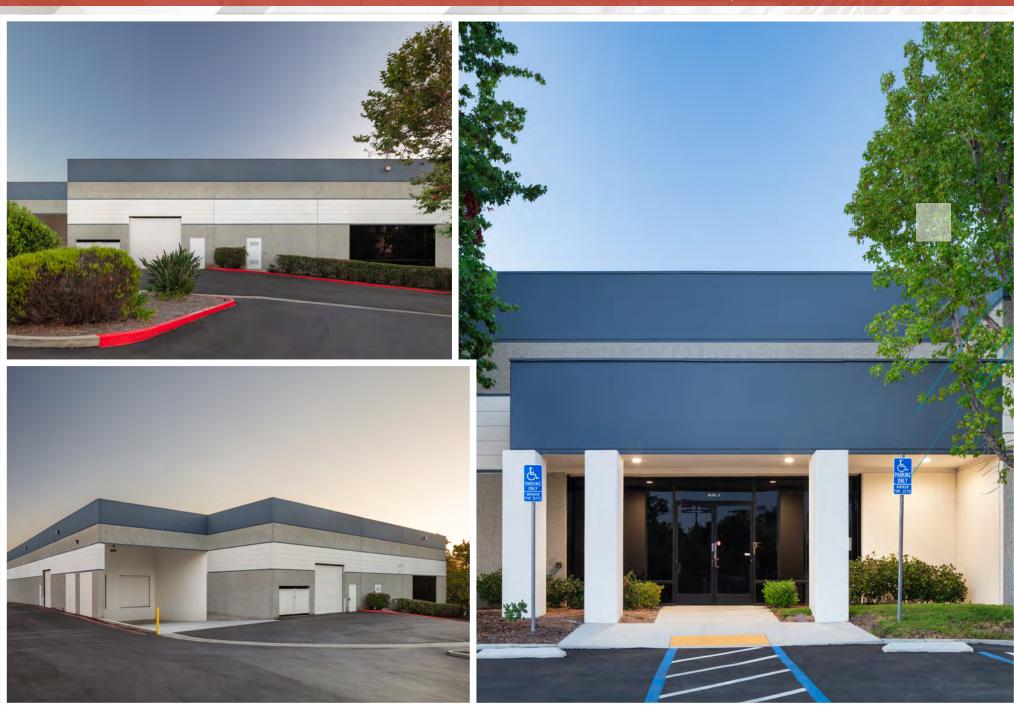

### **ILA MIRADA**

EXCEPTIONAL LOCATION

EXCELLENT LOADING

STREET FRONTAGE

WAREHOUSE/ PRODUCTION SPACE

TURN-KEY CREATIVE OFFICE/ WAREHOUSE

28,728 SF | 2641 LA MIRADA DRIVE, VISTA, CA 92081